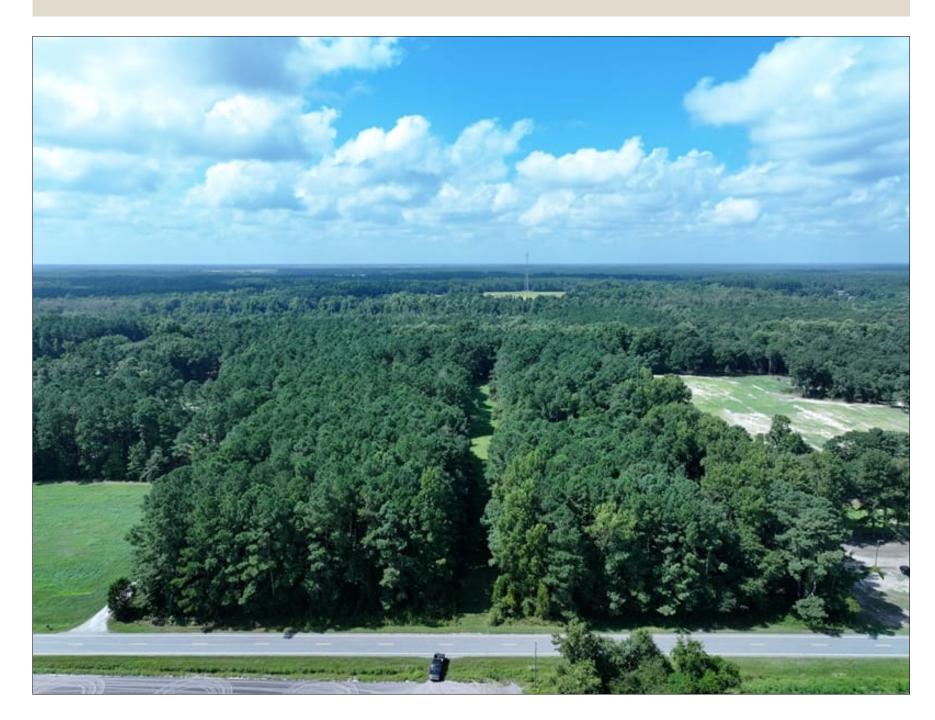

## 39+/- Acres of Hunting Land and Homesite for Sale in Cumberland County, NC!

(910) 617-4326 rockcreeklandcompany.com

Address: 7521 Old Bear Rd

Located on Broadwater Bridge Road near Roseboro in Cumberland County North Carolina, this tract offers everything an outdoorsman can want. The property is conveniently located to Fayetteville, Elizabethtown, and Hope Mills. There are plenty of nice deer on the property as well as turkeys and black bear. There is a duck hole in the swamp that seasonally floods and attracts ducks. A shipping container is located at the camp for storage. A nice fire pit is at the camp which is a great place to tell stories of the days hunt. This tract has great timber value for potential income. No deed restrictions, and no HOA! If you are looking for a great hunting property this is one to take a serious look at!

Location: Cumberland County, 7521 Old Bear Road, Roseboro, NC 28382

From the intersection of Highway 242 and Highway 210 south of Roseboro, take Highway 242 north toward Roseboro for 1.55 miles to Broadwater Bridge Road. Turn left on Broadwater Bridge Road and drive .48 miles. The property is on the left. 34.8834 -78.5321

Distances: Fayetteville – 25 Miles Hope Mills – 31 Miles Elizabethtown – 21 Miles Clinton – 17 Miles

Acreage: 39.4 +/- Cleared: 1 +/- Wooded: 38 +/- Road Front: 466' +/-

Parcel Number: 1441-02-3449, 1441-02-1518, 1431-91-7635 Zoning: R-40A, CD