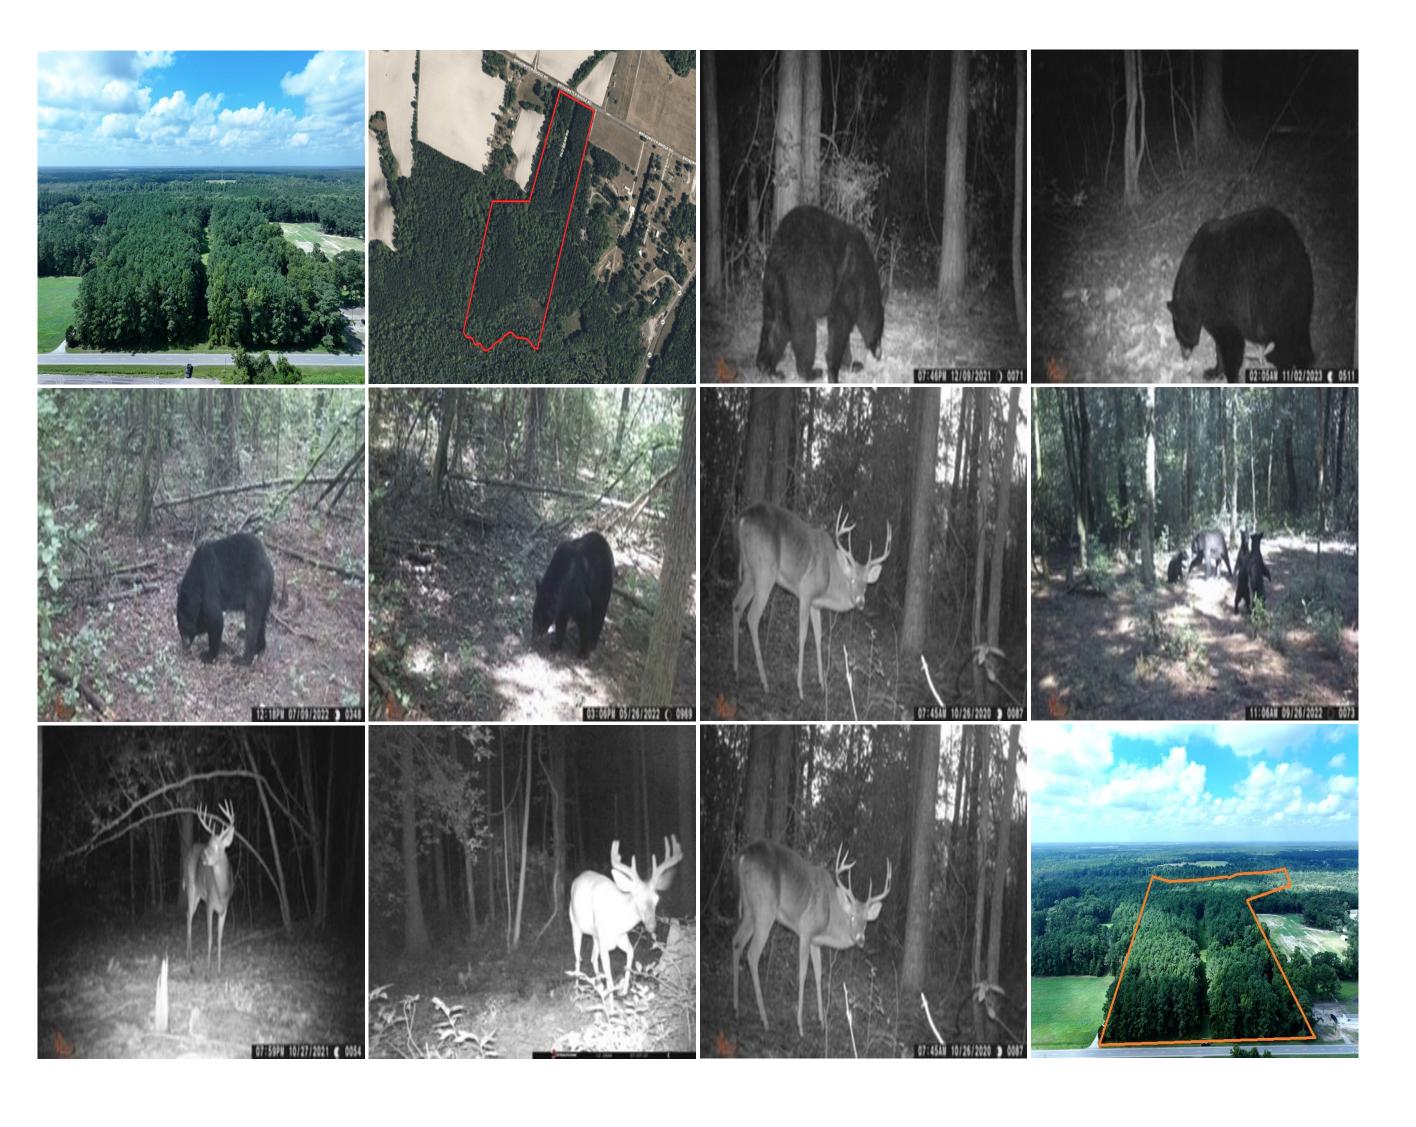

## 39+/- Acres of Hunting Land and Homesite for Sale in Cumberland County, NC!

(910) 617-4326 rockcreeklandcompany.com

Address: 7521 Old Bear Rd

Located on Broadwater Bridge Road near Roseboro in Cumberland County North Carolina, this tract offers everything an outdoorsman can want. The property is conveniently located to Fayetteville, Elizabethtown, and Hope Mills. There are plenty of nice deer on the property as well as turkeys and black bear. There is a duck hole in the swamp that seasonally floods and attracts ducks. A shipping container is located at the camp for storage. A nice fire pit is at the camp which is a great place to tell stories of the days hunt. This tract has great timber value for potential income. No deed restrictions, and no HOA! If you are looking for a great hunting property this is one to take a serious look at!

Distances: Fayetteville – 25 Miles Hope Mills – 31 Miles Elizabethtown – 21 Miles Clinton – 17 Miles

Acreage: 39.4 +/- Cleared: 1 +/- Wooded: 38 +/- Road Front: 466' +/-

Parcel Number: 1441-02-3449, 1441-02-1518, 1431-91-7635 Zoning: R-40A, CD

Possible Uses: Hunting, Timber Investment, Recreation, Home Site

Marty Lanier
(910) 617-4326 (cell)
marty@rockcreeklandcompany.com

Acreage: 39.40
Price: \$195,000
County: Cumberland

**GPS Location:** 34.8834 X -78.5321

Agricultural
Deer Hunting
Equestrian
Farmland
Home Site
Hunting
Residential
Small Game
Turkey