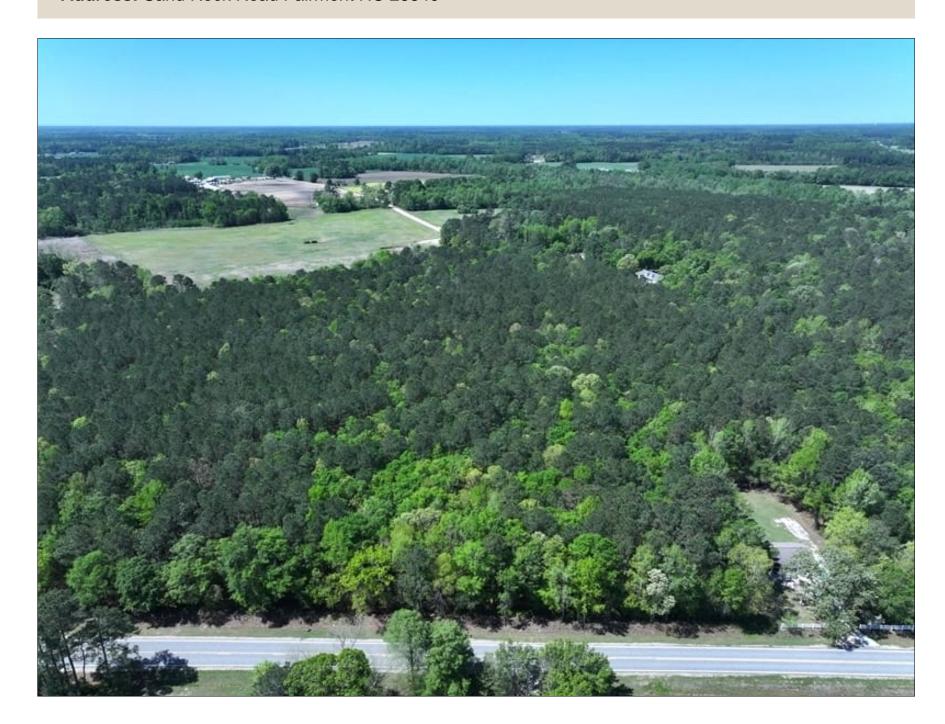

## 26+/- Acres of Residential and Hunting Land For Sale in Robeson County, NC

(910) 617-4326 rockcreeklandcompany.com

Address: Sand Rock Road Fairmont NC 28340

Located on Highway 904 and Sand Rock Road south of Fairmont in Robeson County North Carolina, this tract is located in a quiet rural area. Electric and telephone service is located adjacent to the property and water is available on Highway 904. Deer, turkeys, and small game can be hunted on the property. The pine timber on the tract is growing well. The Lumber River is nearby for duck hunting, kayaking, canoeing, and excellent freshwater fishing for largemouth bass and panfish. The Lumber River is a nationally designated Wild and Scenic River. The primary soil types are Lynchburg, Wagram, and Bibb. Robeson County is the home of the University of North Carolina at Pembroke. Lumberton is the county seat and offers shopping, dining and a hospital. No deed restrictions, and no HOA! If you are looking for residential, recreational, or timber land in southeastern NC take a look at this one!

Acreage: 26.35 +/- Cleared: 0 +/- Wooded: 26 +/- Road Front: 1,195' +/- on Sand Rock Road

845'+/- on Highway 904

Wildlife: Deer, Turkey, Small Game Zoning: RA - Residential Agricultural

Parcel Number: 060701025