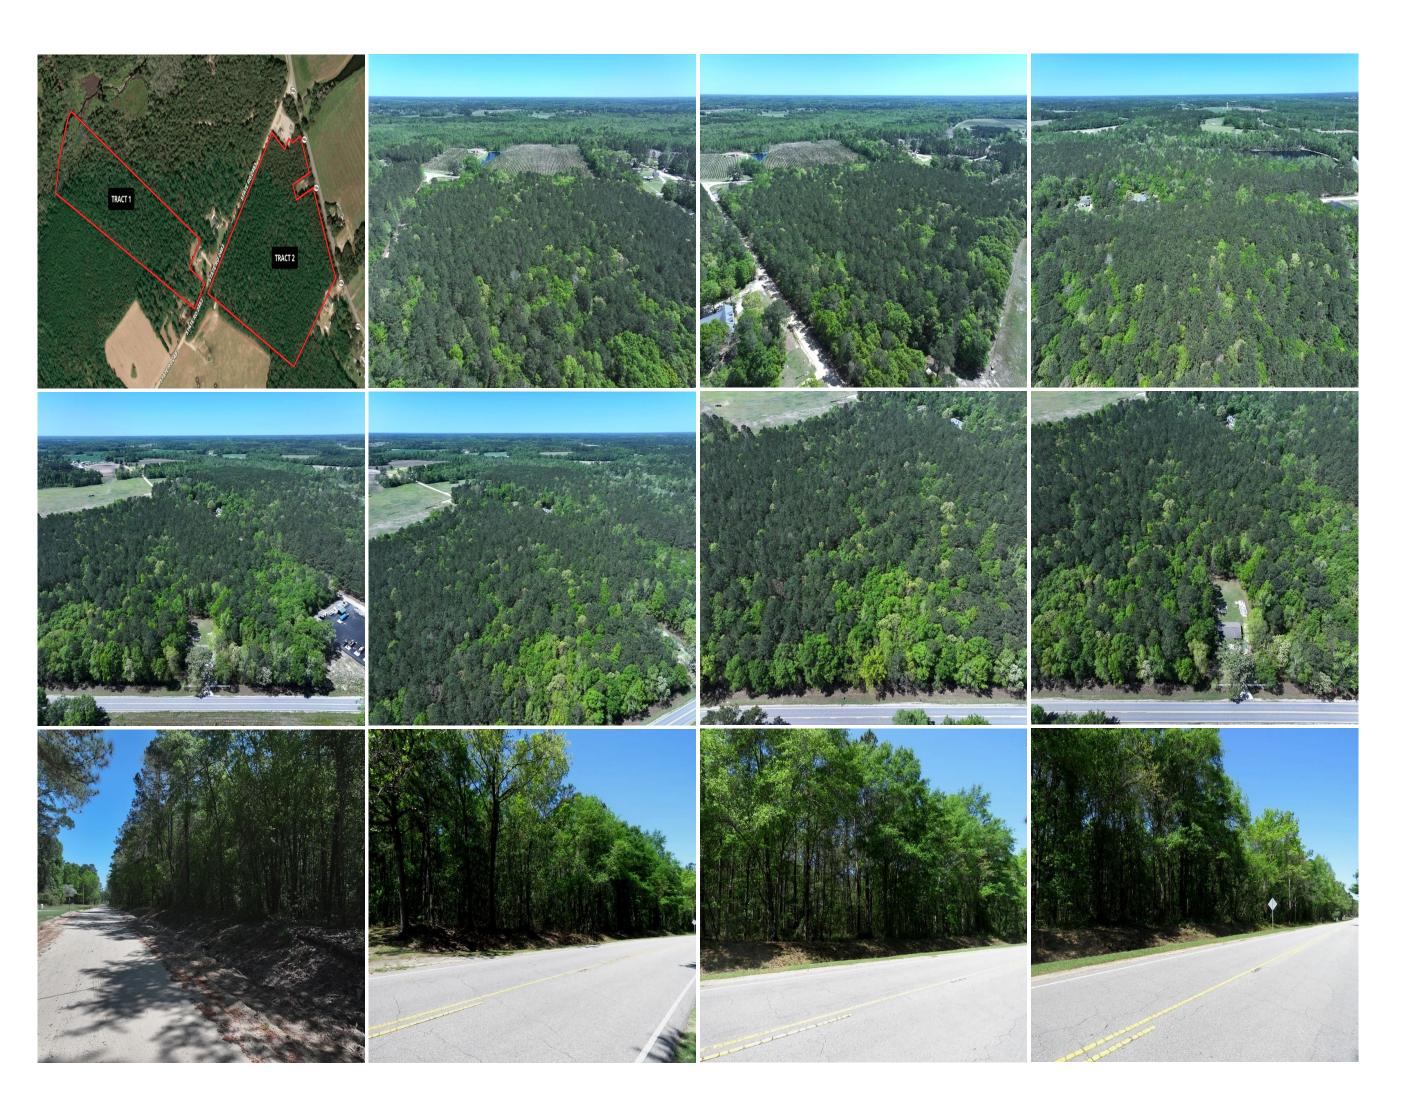

## 26+/- Acres of Residential and Hunting Land For Sale in Robeson County, NC

(910) 617-4326 rockcreeklandcompany.com

Address: Sand Rock Road Fairmont NC 28340

Located on Highway 904 and Sand Rock Road south of Fairmont in Robeson County North Carolina, this tract is located in a quiet rural area. Electric and telephone service is located adjacent to the property and water is available on Highway 904. Deer, turkeys, and small game can be hunted on the property. The pine timber on the tract is growing well. The Lumber River is nearby for duck hunting, kayaking, canoeing, and excellent freshwater fishing for largemouth bass and panfish. The Lumber River is a nationally designated Wild and Scenic River. The primary soil types are Lynchburg, Wagram, and Bibb. Robeson County is the home of the University of North Carolina at Pembroke. Lumberton is the county seat and offers shopping, dining and a hospital. No deed restrictions, and no HOA! If you are looking for residential, recreational, or timber land in southeastern NC take a look at this one!

Acreage: 26.35 +/- Cleared: 0 +/- Wooded: 26 +/- Road Front: 1,195' +/- on Sand Rock Road

845'+/- on Highway 904

Wildlife: Deer, Turkey, Small Game Zoning: RA - Residential Agricultural

Parcel Number: 060701025

Timber: Natural regeneration loblolly pine and hardwoods

Possible Uses: Home Sites, Timber Investment, Recreational, Hunting

Marty Lanier
(910) 617-4326 (cell)
marty@rockcreeklandcompany.com

Acreage: 26.35
Price: \$95,000
County: Robeson