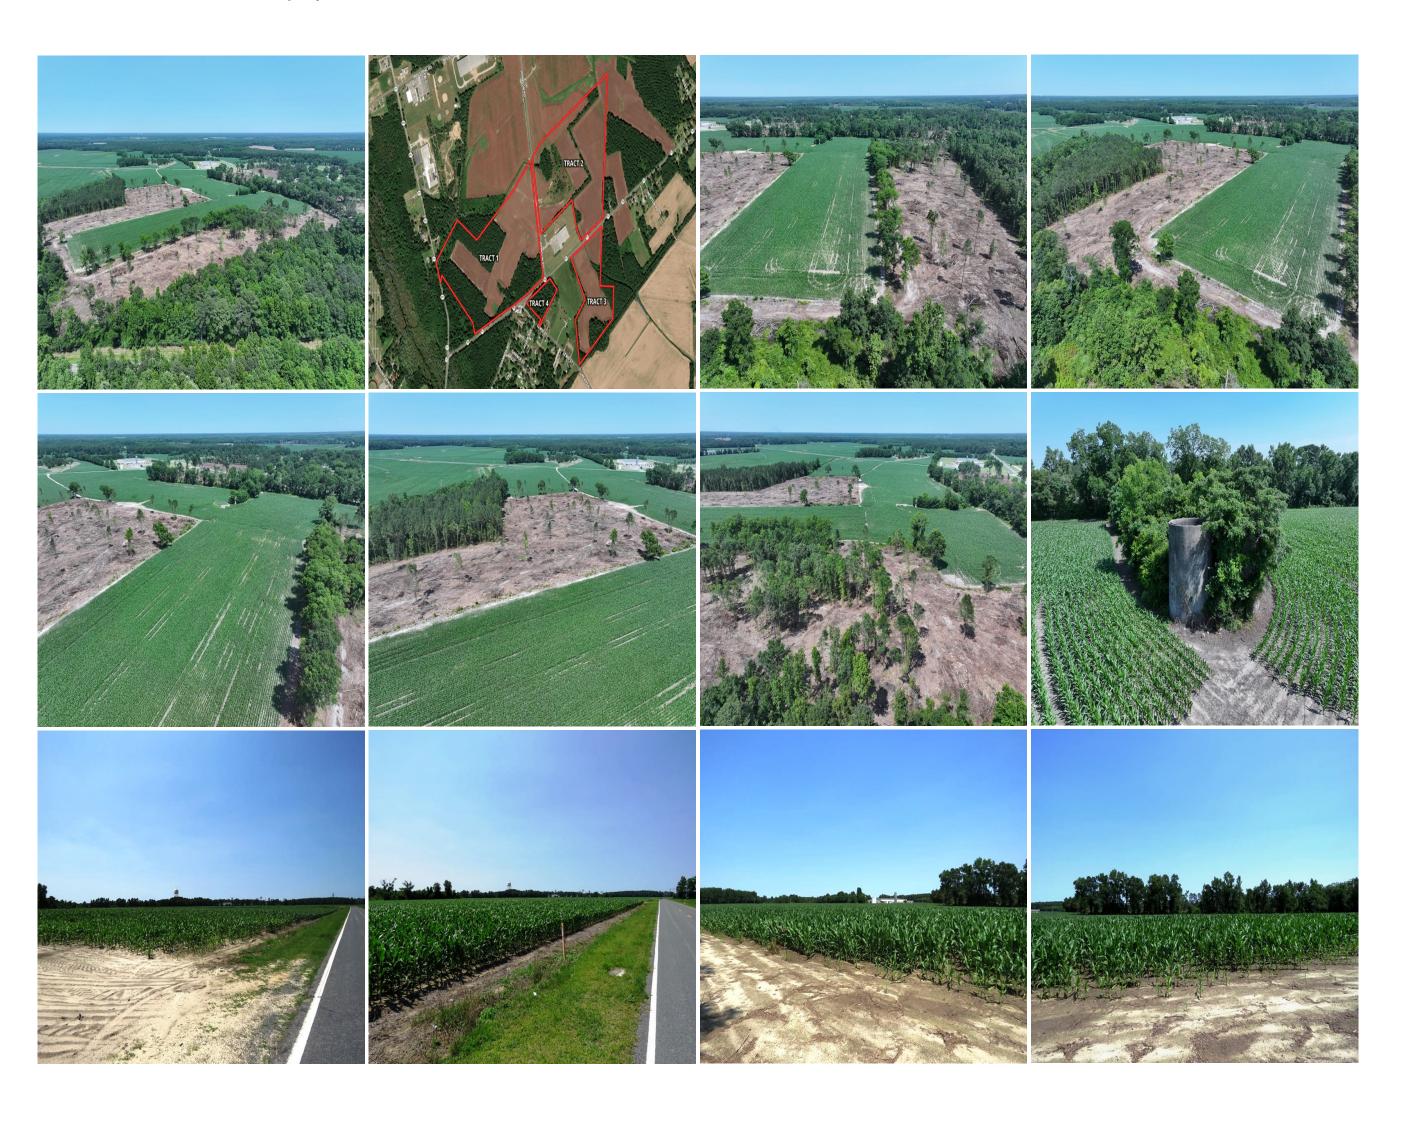

## 87+/- Acres of Farm and Timber Land For Sale in Robeson County, NC

(910) 617-4326 rockcreeklandcompany.com

Address: Sand Rock Road Fairmont NC 28340

Located on Highway 211, Highway 71, and Johnson Road north of Red Springs in Robeson County North Carolina, this farm is located in a quiet rural area on the outskirts of town. Electric and telephone service is located adjacent to the property, and county water is available. Deer, turkeys, and small game can be hunted on the property. The Lumber River is nearby for duck hunting, kayaking, canoeing, and excellent freshwater fishing for largemouth bass and panfish. The Lumber River is a nationally designated Wild and Scenic River. The primary soil types are Wagram, Norfolk, and McColl. Robeson County is the home of the University of North Carolina at Pembroke. Lumberton is the county seat and offers shopping, dining and a hospital. No deed restrictions, and no HOA! If you are looking for residential, recreational, agricultural, industrial, or timber land in southeastern NC take a look at this one!

Location: Robeson County, Highway 71, 211, and Johnson Road, Red Springs, NC 28377 34.8318 -79.1730

Directions: From the intersection of Highway 211 and Highway 71 north of Red Springs, take Highway 71 north for 2.55 miles. The property is on the left.

Distances: Red Springs – 1 Mile Lumberton – 19 Miles Raeford – 12 Miles Laurinburg – 20 Miles Hope Mills – 18 Miles

Acreage: 87 +/- Cleared: 45 +/- Wooded: 42 +/- Road Front: 1,995' +/- on Highway 71, 1,890'+/- on Johnson Road, 350'+/- on Highway 211

Wildlife: Deer, Turkey, Small Game, Doves Zoning: Red Springs ETJ. Agricultural Residential and Industrial

Parcel Number: Portion of 17020101604

Timber: Hardwoods

Possible Uses: Home Sites, Agricultural, Timber Investment, Recreational, Hunting, Horse Farm, Industrial