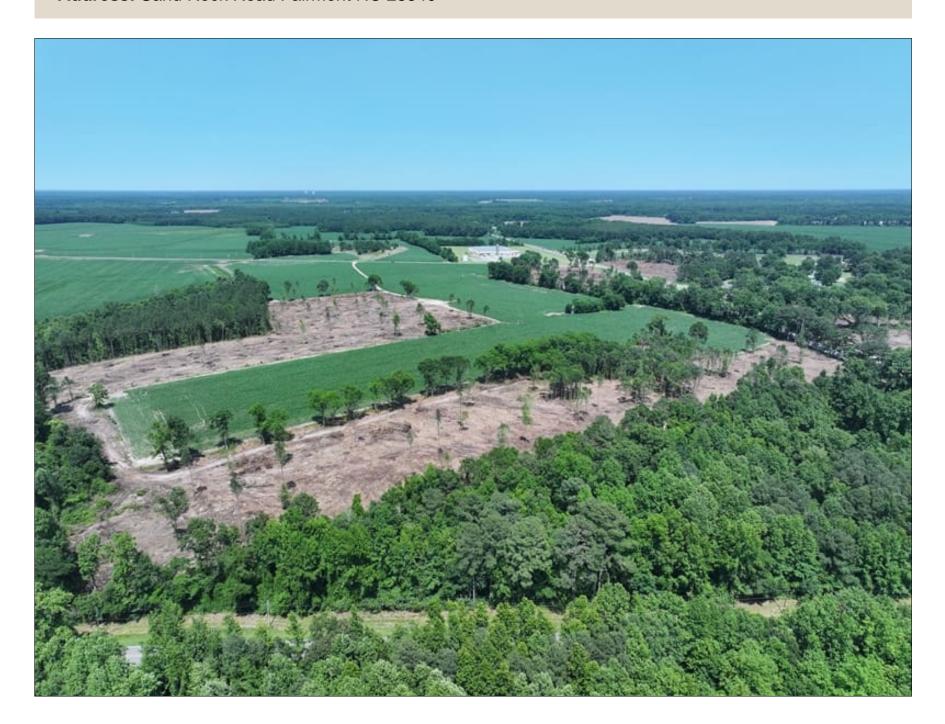

## 87+/- Acres of Farm and Timber Land For Sale in Robeson County, NC

(910) 617-4326 rockcreeklandcompany.com

Address: Sand Rock Road Fairmont NC 28340

Located on Highway 211, Highway 71, and Johnson Road north of Red Springs in Robeson County North Carolina, this farm is located in a quiet rural area on the outskirts of town. Electric and telephone service is located adjacent to the property, and county water is available. Deer, turkeys, and small game can be hunted on the property. The Lumber River is nearby for duck hunting, kayaking, canoeing, and excellent freshwater fishing for largemouth bass and panfish. The Lumber River is a nationally designated Wild and Scenic River. The primary soil types are Wagram, Norfolk, and McColl. Robeson County is the home of the University of North Carolina at Pembroke. Lumberton is the county seat and offers shopping, dining and a hospital. No deed restrictions, and no HOA! If you are looking for residential, recreational, agricultural, industrial, or timber land in southeastern NC take a look at this one!

Distances: Red Springs – 1 Mile Lumberton – 19 Miles Raeford – 12 Miles Laurinburg – 20 Miles Hope Mills – 18 Miles

Acreage: 87 +/- Cleared: 45 +/- Wooded: 42 +/- Road Front: 1,995' +/- on Highway 71, 1,890'+/- on Johnson Road, 350'+/- on Highway 211