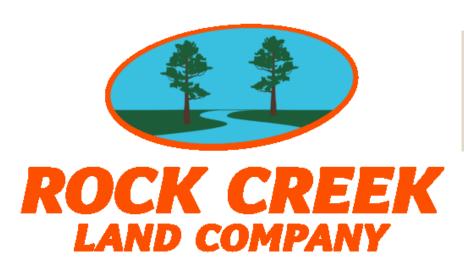

## 72+/- Acres of Farm and Timber Land For Sale in Robeson County, NC!

(910) 617-4326 rockcreeklandcompany.com

Address: Highway 71 Red Springs NC

Located on Highway 71 and Johnson Road north of Red Springs in Robeson County North Carolina, this farm is located in a quiet rural area on the outskirts of town. Electric and telephone service is located adjacent to the property, and county water is available. Deer, turkeys, and small game can be hunted on the property. The Lumber River is nearby for duck hunting, kayaking, canoeing, and excellent freshwater fishing for largemouth bass and panfish. The Lumber River is a nationally designated Wild and Scenic River. The primary soil types are Pocalla, Norfolk, and McColl. Robeson County is the home of the University of North Carolina at Pembroke. Lumberton is the county seat and offers shopping, dining and a hospital. No deed restrictions, and no HOA! If you are looking for residential, recreational, agricultural, industrial, or timber land in southeastern NC take a look at this one!

Location: Robeson County, Highway 71 and Johnson Road, Red Springs, NC 28377 34.8313 -79.1681 Directions: From the intersection of Highway 211 and Highway 71 north of Red Springs, take Highway 71 north for .8 miles. The property is on the left.

Distances: Red Springs – 1 Mile Lumberton – 19 Miles Raeford – 12 Miles Laurinburg – 20 Miles Hope Mills – 18 Miles

Acreage: 72 +/- Cleared: 52 +/- Wooded: 20 +/- Road Front: 660' +/- on Highway 71, 1,238'+/- on

Johnson Road

Wildlife: Deer, Turkey, Small Game, Doves Timber: Hardwoods, Loblolly Pine

Zoning: Red Springs ETJ. Agricultural Residential and Industrial

Parcel Number: Portion of 17020101604

Possible Uses: Home Sites, Agricultural, Timber Investment, Recreational, Hunting, Horse Farm, Industrial