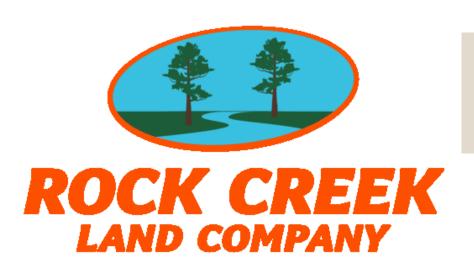

## 72+/- Acres of Farm and Timber Land For Sale in Robeson County, NC!

(910) 617-4326 rockcreeklandcompany.com

Address: Highway 71 Red Springs NC

Located on Highway 71 and Johnson Road north of Red Springs in Robeson County North Carolina, this farm is located in a quiet rural area on the outskirts of town. Electric and telephone service is located adjacent to the property, and county water is available. Deer, turkeys, and small game can be hunted on the property. The Lumber River is nearby for duck hunting, kayaking, canoeing, and excellent freshwater fishing for largemouth bass and panfish. The Lumber River is a nationally designated Wild and Scenic River. The primary soil types are Pocalla, Norfolk, and McColl. Robeson County is the home of the University of North Carolina at Pembroke. Lumberton is the county seat and offers shopping, dining and a hospital. No deed restrictions, and no HOA! If you are looking for residential, recreational, agricultural, industrial, or timber land in southeastern NC take a look at this one!

Distances: Red Springs – 1 Mile Lumberton – 19 Miles Raeford – 12 Miles Laurinburg – 20 Miles Hope Mills – 18 Miles

Acreage: 72 +/- Cleared: 52 +/- Wooded: 20 +/- Road Front: 660' +/- on Highway 71, 1,238'+/- on

Johnson Road

Wildlife: Deer, Turkey, Small Game, Doves Timber: Hardwoods, Loblolly Pine

Zoning: Red Springs ETJ. Agricultural Residential and Industrial

Parcel Number: Portion of 17020101604

Possible Uses: Home Sites, Agricultural, Timber Investment, Recreational, Hunting, Horse Farm, Industrial