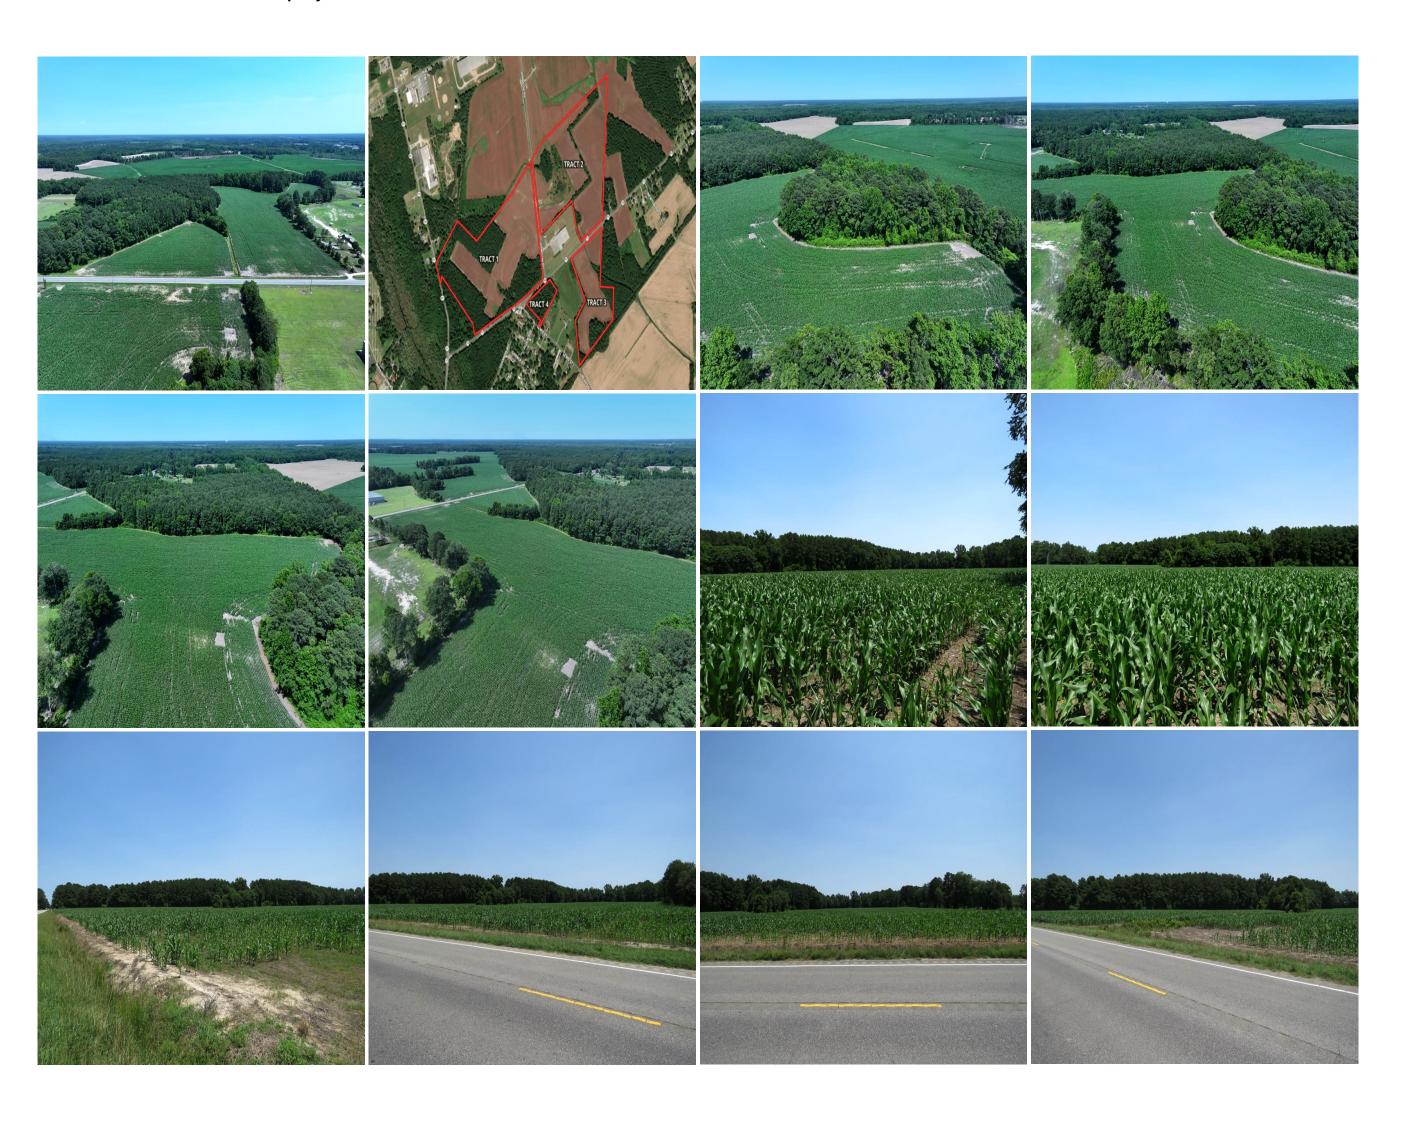

## 29+/- Acres of Farm and Timber Land For Sale In Robeson County, NC!

(910) 617-4326 rockcreeklandcompany.com

Address: Hwy 71 Red Springs, NC

Located on Highway 71 north of Red Springs in Robeson County North Carolina, this farm is located in a quiet rural area on the outskirts of town. Electric and telephone service is located adjacent to the property, and county water is available. Deer, turkeys, and small game can be hunted on the property. The Lumber River is nearby for duck hunting, kayaking, canoeing, and excellent freshwater fishing for largemouth bass and panfish. The Lumber River is a nationally designated Wild and Scenic River. The primary soil types are Rains, Norfolk, and McColl. Robeson County is the home of the University of North Carolina at Pembroke. Lumberton is the county seat and offers shopping, dining and a hospital. No deed restrictions, and no HOA! If you are looking for residential, recreational, agricultural, industrial, or timber land in southeastern NC take a look at this one!

Location: Robeson County, Highway 71, Red Springs, NC 28377 34.8302 -79.1692

Directions: From the intersection of Highway 211 and Highway 71 north of Red Springs, take Highway 71 north for .7 miles. The property is on the right.

Distances: Red Springs – 1 Mile Lumberton – 19 Miles Raeford – 12 Miles Laurinburg – 20 Miles Hope

Mills - 18 Miles

Acreage: 27 +/- Cleared: 22 +/- Wooded: 5 +/- Road Front: 940' +/-

Wildlife: Deer, Turkey, Small Game, Doves Timber: Hardwoods, Loblolly Pine

Zoning: Red Springs ETJ. Agricultural Residential and Industrial

Parcel Number: Portion of 17020101604

Possible Uses: Home Sites, Agricultural, Timber Investment, Recreational, Hunting, Horse Farm, Industrial