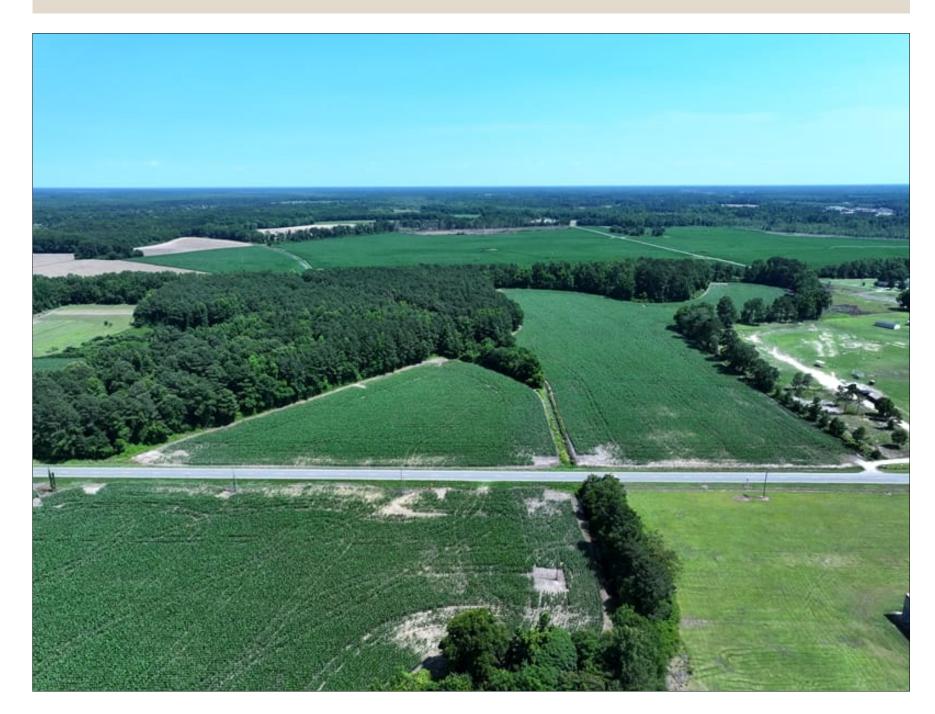

## 29+/- Acres of Farm and Timber Land For Sale In Robeson County, NC!

(910) 617-4326 rockcreeklandcompany.com

Address: Hwy 71 Red Springs, NC

Located on Highway 71 north of Red Springs in Robeson County North Carolina, this farm is located in a quiet rural area on the outskirts of town. Electric and telephone service is located adjacent to the property, and county water is available. Deer, turkeys, and small game can be hunted on the property. The Lumber River is nearby for duck hunting, kayaking, canoeing, and excellent freshwater fishing for largemouth bass and panfish. The Lumber River is a nationally designated Wild and Scenic River. The primary soil types are Rains, Norfolk, and McColl. Robeson County is the home of the University of North Carolina at Pembroke. Lumberton is the county seat and offers shopping, dining and a hospital. No deed restrictions, and no HOA! If you are looking for residential, recreational, agricultural, industrial, or timber land in southeastern NC take a look at this one!

Distances: Red Springs – 1 Mile Lumberton – 19 Miles Raeford – 12 Miles Laurinburg – 20 Miles Hope

Mills - 18 Miles

Acreage: 27 +/- Cleared: 22 +/- Wooded: 5 +/- Road Front: 940' +/-

Wildlife: Deer, Turkey, Small Game, Doves Timber: Hardwoods, Loblolly Pine