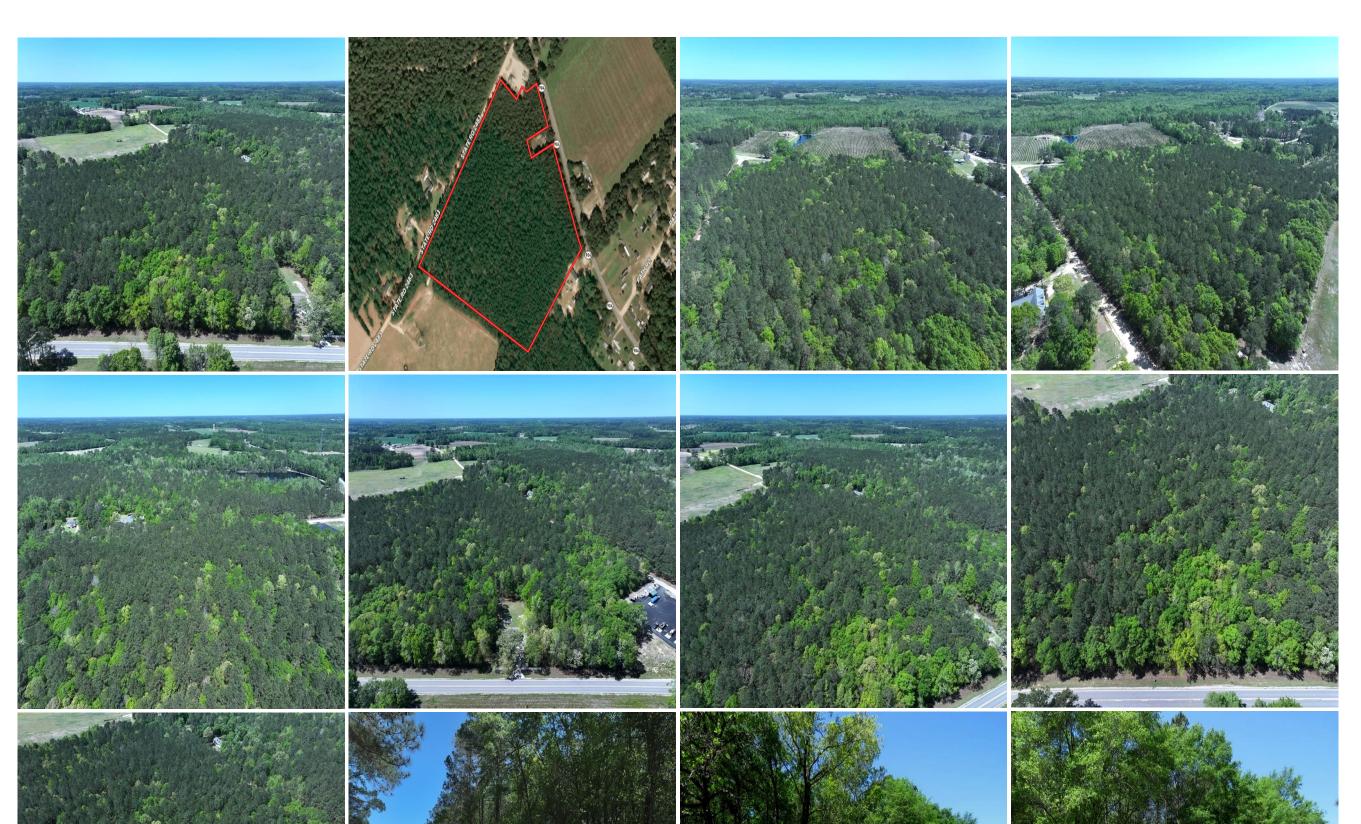

26+/- Acres of Hunting and Timber Land For Sale in Robeson County, NC!

(910) 617-4326 rockcreeklandcompany.com

Address: Sand Rock Rd & Hwy 904

Located on Highway 904 and Sand Rock Road south of Fairmont in Robeson County North Carolina, this tract is located in a quiet rural area. Electric and telephone service is located adjacent to the property and water is available on Highway 904. Deer, turkeys, and small game can be hunted on the property. The pine timber on the tract is growing well. The Lumber River is nearby for duck hunting, kayaking, canoeing, and excellent freshwater fishing for largemouth bass and panfish. The Lumber River is a nationally designated Wild and Scenic River. The primary soil types are Lynchburg, Wagram, and Bibb. Robeson County is the home of the University of North Carolina at Pembroke. Lumberton is the county seat and offers shopping, dining and a hospital. No deed restrictions, and no HOA! If you are looking for residential, recreational, or timber land in southeastern NC take a look at this one!

Location: Robeson County, Highway 904 and Sand Rock Road, Fairmont, NC 28340 34.4529 -79.1903 Directions: From the intersection of Highway 130 and Highway 904 at Five Forks south of Fairmont, take Highway 904 for 1.56 miles to Sand Rock Road. The property is on the right. Distances: Fairmont – 7 Miles Lumberton – 17 Miles Rowland – 9 Miles Acreage: 26.35 +/- Cleared: 0 +/- Wooded: 26 +/- Road Front: 1,195' +/- on Sand Rock Road 845'+/- on Highway 904 Wildlife: Deer, Turkey, Small Game Zoning: RA – Residential Agricultural Parcel Number: 060701025 Timber: Natural regeneration loblolly pine and hardwoods Possible Uses: Home Sites, Timber Investment, Recreational, Hunting