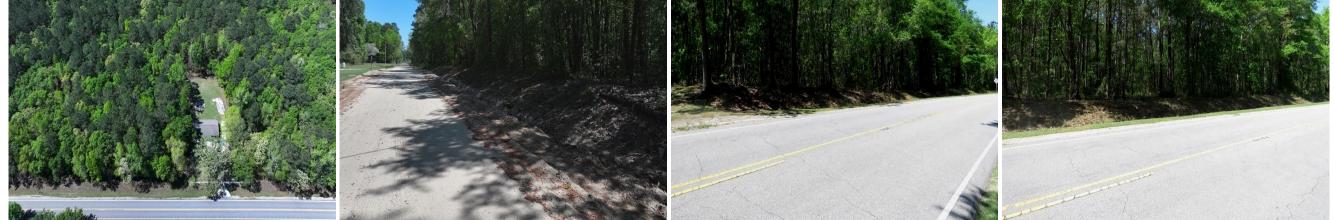

26+/- Acres of Hunting and Timber Land For Sale in Robeson County, NC!

(910) 617-4326 rockcreeklandcompany.com

Address: Sand Rock Rd & Hwy 904

Located on Highway 904 and Sand Rock Road south of Fairmont in Robeson County North Carolina, this tract is located in a quiet rural area. Electric and telephone service is located adjacent to the property and water is available on Highway 904. Deer, turkeys, and small game can be hunted on the property. The pine timber on the tract is growing well. The Lumber River is nearby for duck hunting, kayaking, canoeing, and excellent freshwater fishing for largemouth bass and panfish. The Lumber River is a nationally designated Wild and Scenic River. The primary soil types are Lynchburg, Wagram, and Bibb. Robeson County is the home of the University of North Carolina at Pembroke. Lumberton is the county seat and offers shopping, dining and a hospital. No deed restrictions, and no HOA! If you are looking for residential, recreational, or timber land in southeastern NC take a look at this one!

Location: Robeson County, Highway 904 and Sand Rock Road, Fairmont, NC 28340 34.4529 -79.1903 Directions: From the intersection of Highway 130 and Highway 904 at Five Forks south of Fairmont, take Highway 904 for 1.56 miles to Sand Rock Road. The property is on the right. Distances: Fairmont – 7 Miles Lumberton – 17 Miles Rowland – 9 Miles Acreage: 26.35 +/- Cleared: 0 +/- Wooded: 26 +/- Road Front: 1,195' +/- on Sand Rock Road 845'+/- on Highway 904 Wildlife: Deer, Turkey, Small Game Zoning: RA – Residential Agricultural Parcel Number: 060701025 Timber: Natural regeneration loblolly pine and hardwoods Possible Uses: Home Sites, Timber Investment, Recreational, Hunting