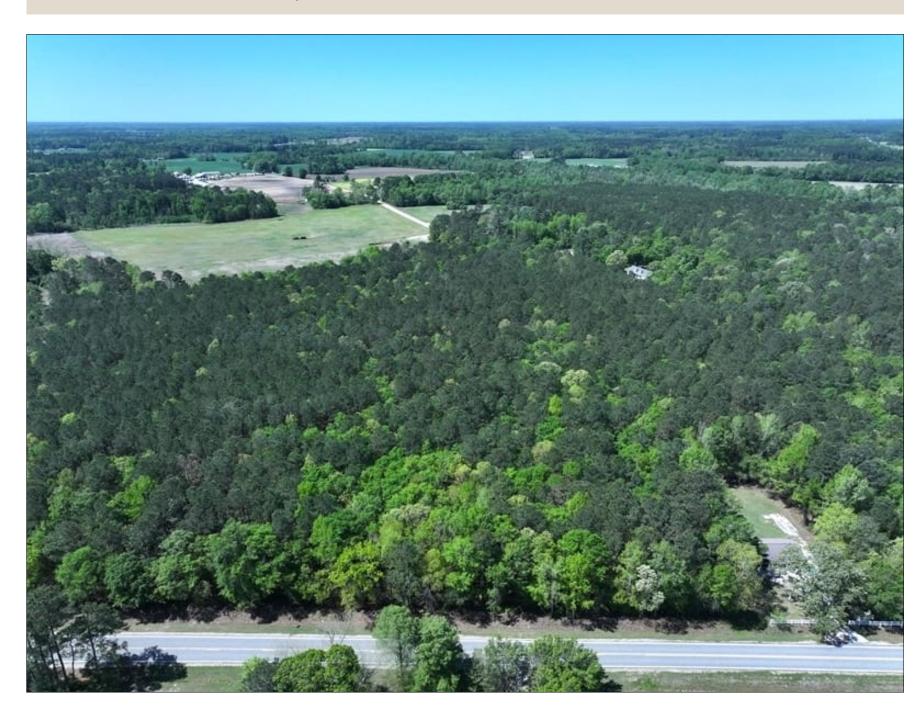

26+/- Acres of Hunting and Timber Land For Sale in Robeson County, NC!

(910) 617-4326 rockcreeklandcompany.com

Address: Sand Rock Rd & Hwy 904

Located on Highway 904 and Sand Rock Road south of Fairmont in Robeson County North Carolina, this tract is located in a quiet rural area. Electric and telephone service is located adjacent to the property and water is available on Highway 904. Deer, turkeys, and small game can be hunted on the property. The pine timber on the tract is growing well. The Lumber River is nearby for duck hunting, kayaking, canoeing, and excellent freshwater fishing for largemouth bass and panfish. The Lumber River is a nationally designated Wild and Scenic River. The primary soil types are Lynchburg, Wagram, and Bibb. Robeson County is the home of the University of North Carolina at Pembroke. Lumberton is the county seat and offers shopping, dining and a hospital. No deed restrictions, and no HOA! If you are looking for residential, recreational, or timber land in southeastern NC take a look at this one!

Location: Robeson County, Highway 904 and Sand Rock Road, Fairmont, NC 28340 34.4529 -79.1903 Directions: From the intersection of Highway 130 and Highway 904 at Five Forks south of Fairmont, take Highway 904 for 1.56 miles to Sand Rock Road. The property is on the right. Distances: Fairmont – 7 Miles Lumberton – 17 Miles Rowland – 9 Miles Acreage: 26.35 +/- Cleared: 0 +/- Wooded: 26 +/- Road Front: 1,195' +/- on Sand Rock Road 845'+/- on Highway 904 Wildlife: Deer, Turkey, Small Game Zoning: RA – Residential Agricultural Parcel Number: 060701025 Timber: Natural regeneration loblolly pine and hardwoods Possible Uses: Home Sites, Timber Investment, Recreational, Hunting