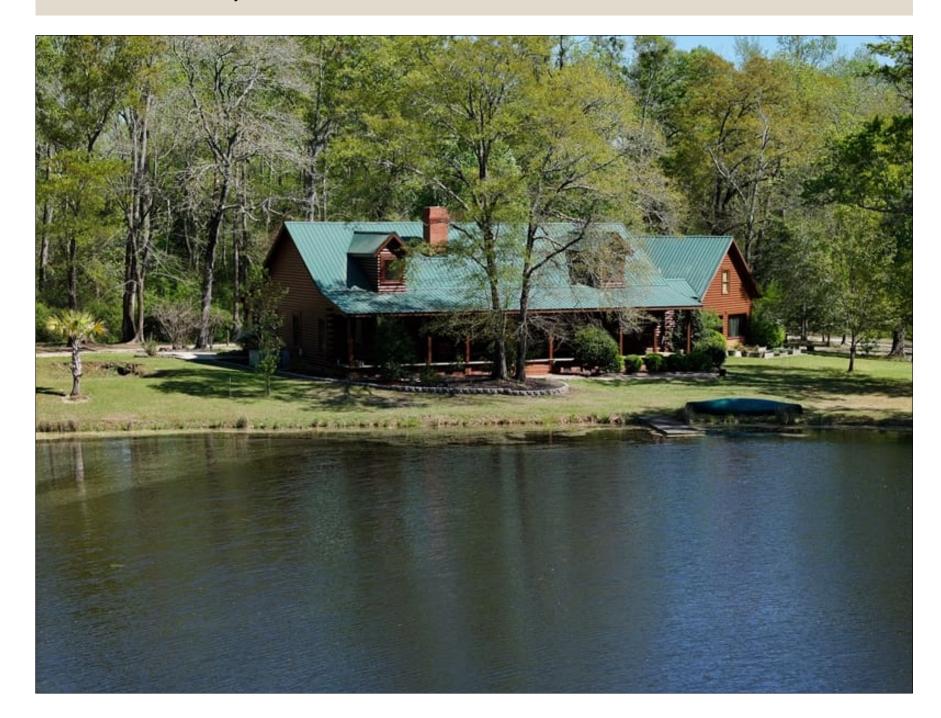

## 63 +/- Acre Country Estate For Sale in Dillon County SC!

(910) 617-4326 rockcreeklandcompany.com

Address: 2366 Elberry Road Latta SC 29565

Located on Elberry Road near Latta in Dillon County South Carolina, this secluded country estate features a 3,786 square foot beautiful log home overlooking a 2 +/- acre pond. The home is located well off the road down a gated winding driveway through a mature forest of hardwoods and pines. The heart of the home is the huge open family room, kitchen, and dining room. The home is 3 bedrooms with 3.5 baths. The front porch is covered, and the back porch is screened. The back deck overlooks a fire pit area. Horse stables and a storage barn are in place if you are a horse owner. There is approximately 8 acres that is mostly cleared and has been utilized as pasture in the past. The pond offers great fishing for largemouth bass and panfish. The property has plentiful wildlife including deer, turkeys, and small game. A separate guest apartment is located behind the house complete with kitchen and bathroom. Behind the apartment is a workshop with drive in doors. There is even an outdoor pizza oven. The property is conveniently located between Dillon and Florence, and less than 3 miles from I-95. You can drive to Myrtle Beach in a little over an hour. No deed restrictions, and no HOA! If you are looking for a horse farm, vacation retreat, or secluded home in the country, this one is for you! Shown by appointment only to well qualified buyers.