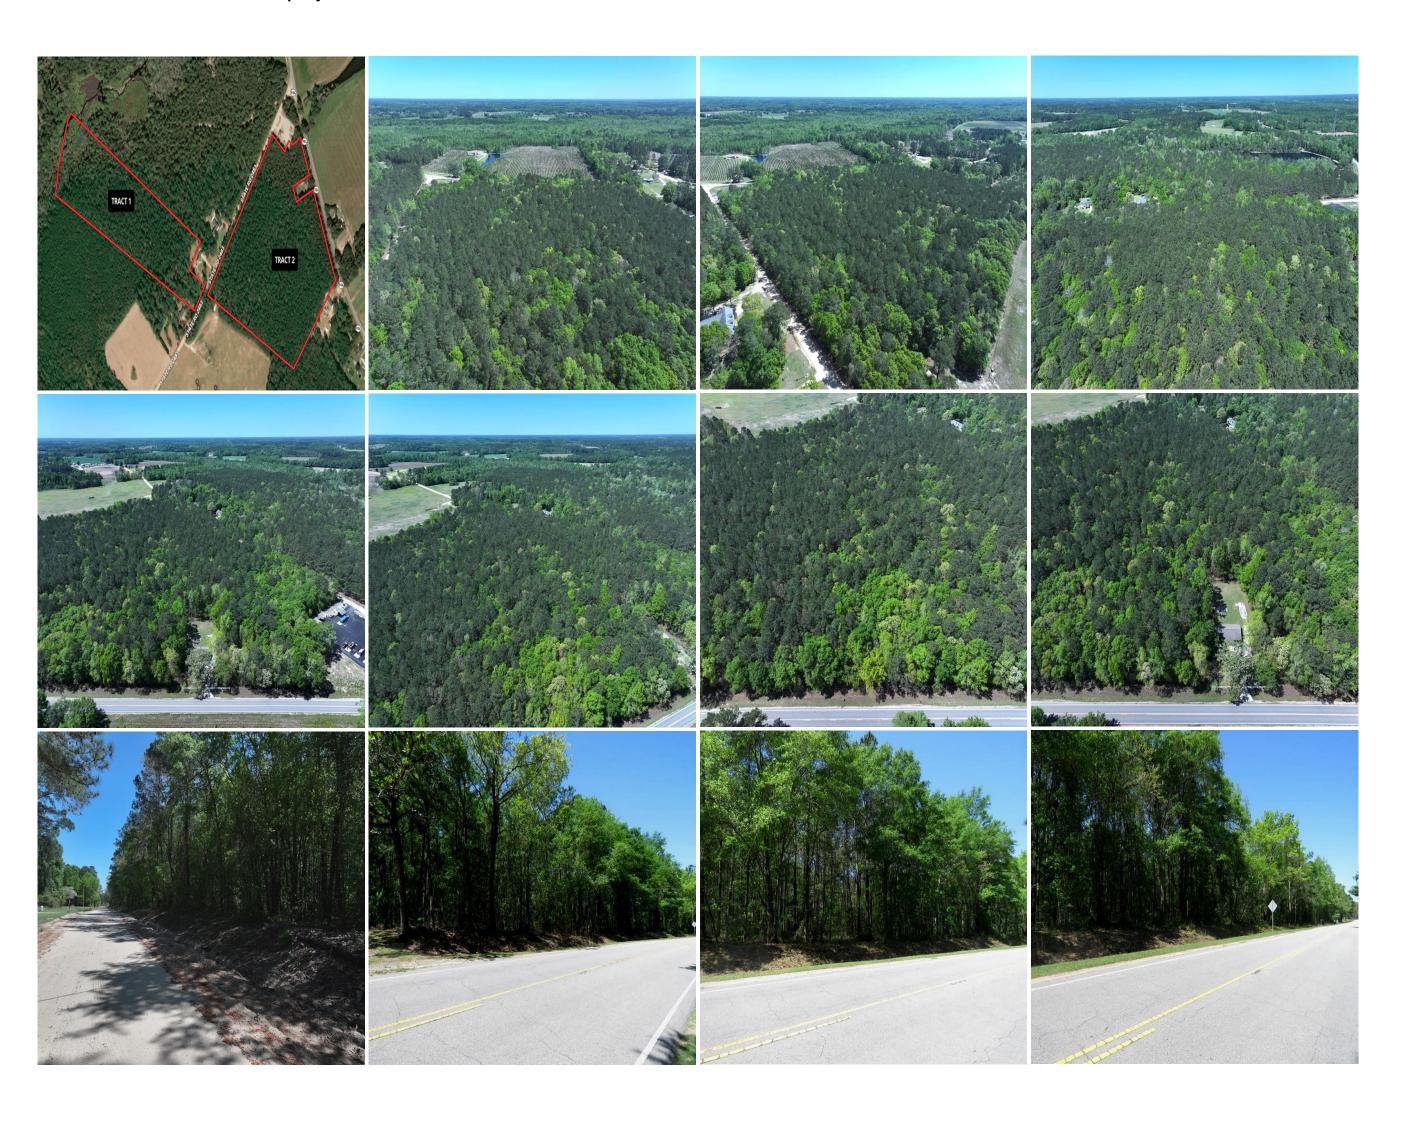

## 23+/- Acres of Residential and Hunting Land For Sale in Robeson County, NC

(910) 617-4326 rockcreeklandcompany.com

Address: Sand Rock Road Fairmont NC 28340

Located on Highway 904 and Sand Rock Road south of Fairmont in Robeson County North Carolina, this tract is located in a quiet rural area. Electric and telephone service is located adjacent to the property and water is available on Highway 904. Deer, turkeys, and small game can be hunted on the property. The pine timber on the tract is growing well. The Lumber River is nearby for duck hunting, kayaking, canoeing, and excellent freshwater fishing for largemouth bass and panfish. The Lumber River is a nationally designated Wild and Scenic River. The primary soil types are Lynchburg, Wagram, and Bibb. Robeson County is the home of the University of North Carolina at Pembroke. Lumberton is the county seat and offers shopping, dining and a hospital. No deed restrictions, and no HOA! If you are looking for residential, recreational, or timber land in southeastern NC take a look at this one!

Directions: From the intersection of Highway 130 and Highway 904 at Five Forks south of Fairmont, take

Highway 904 for 1.56 miles to Sand Rock Road. The property is on the right. Distances: Fairmont – 7 Miles Lumberton – 17 Miles Rowland – 9 Miles

Acreage: 26.35 +/- Cleared: 0 +/- Wooded: 26 +/- Road Front: 1,195' +/- on Sand Rock Road

845'+/- on Highway 904

Wildlife: Deer, Turkey, Small Game Zoning: RA - Residential Agricultural

Parcel Number: 060701025

Timber: Natural regeneration loblolly pine and hardwoods

Possible Uses: Home Sites, Timber Investment, Recreational, Hunting

Marty Lanier
(910) 617-4326 (cell)
marty@rockcreeklandcompany.com

Acreage: 26.35
Price: \$95,000
County: Robeson