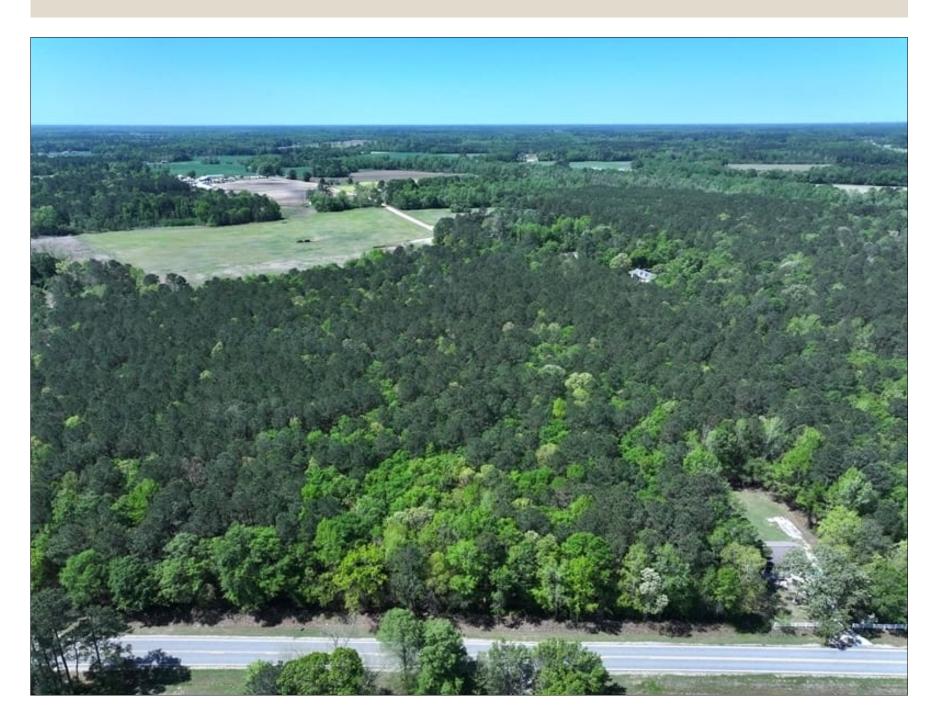

## 23+/- Acres of Residential and Hunting Land For Sale in Robeson County, NC

(910) 617-4326 rockcreeklandcompany.com

Address: Sand Rock Road Fairmont NC 28340

Located on Highway 904 and Sand Rock Road south of Fairmont in Robeson County North Carolina, this tract is located in a quiet rural area. Electric and telephone service is located adjacent to the property and water is available on Highway 904. Deer, turkeys, and small game can be hunted on the property. The pine timber on the tract is growing well. The Lumber River is nearby for duck hunting, kayaking, canoeing, and excellent freshwater fishing for largemouth bass and panfish. The Lumber River is a nationally designated Wild and Scenic River. The primary soil types are Lynchburg, Wagram, and Bibb. Robeson County is the home of the University of North Carolina at Pembroke. Lumberton is the county seat and offers shopping, dining and a hospital. No deed restrictions, and no HOA! If you are looking for residential, recreational, or timber land in southeastern NC take a look at this one!

Acreage: 26.35 +/- Cleared: 0 +/- Wooded: 26 +/- Road Front: 1,195' +/- on Sand Rock Road

845'+/- on Highway 904

Wildlife: Deer, Turkey, Small Game Zoning: RA - Residential Agricultural

Parcel Number: 060701025