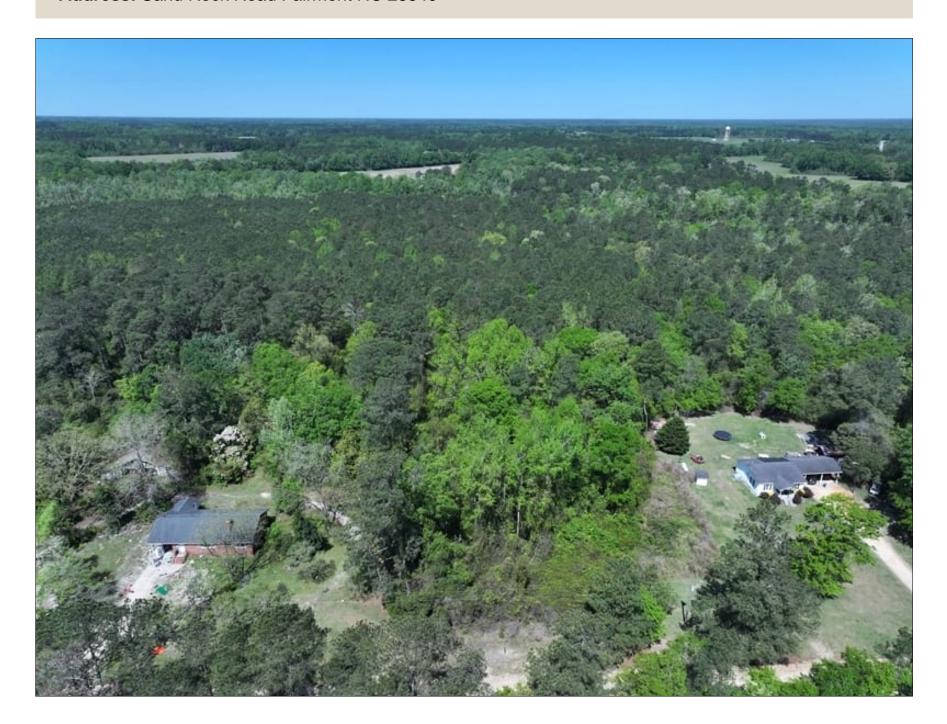

## 11+/- Acres of Residential and Timber Land For Sale in Robeson County NC!

(910) 617-4326 rockcreeklandcompany.com

Address: Sand Rock Road Fairmont NC 28340

Located on Sand Rock Road south of Fairmont in Robeson County North Carolina, Tract 1 is located in a quiet rural area. Electric and telephone service is located adjacent to the property. Deer, turkeys, and small game can be hunted on the property. The pine timber on the tract is growing well. The Lumber River is nearby for duck hunting, kayaking, canoeing, and excellent freshwater fishing for largemouth bass and panfish. The Lumber River is a nationally designated Wild and Scenic River. The primary soil types are Lynchburg, Wagram, and Bibb. Robeson County is the home of the University of North Carolina at Pembroke. Lumberton is the county seat and offers shopping, dining and a hospital. No deed restrictions, and no HOA! An additional 23+/-acres is also available. If you are looking for residential, recreational, or timber land in southeastern NC take a look at this one!

Distances: Fairmont - 7 Miles Lumberton - 17 Miles Rowland - 9 Miles

Acreage: 11 +/- Cleared: 0 +/- Wooded: 11 +/- Road Front: 185' +/-

Wildlife: Deer, Turkey, Small Game Zoning: RA – Residential Agricultural