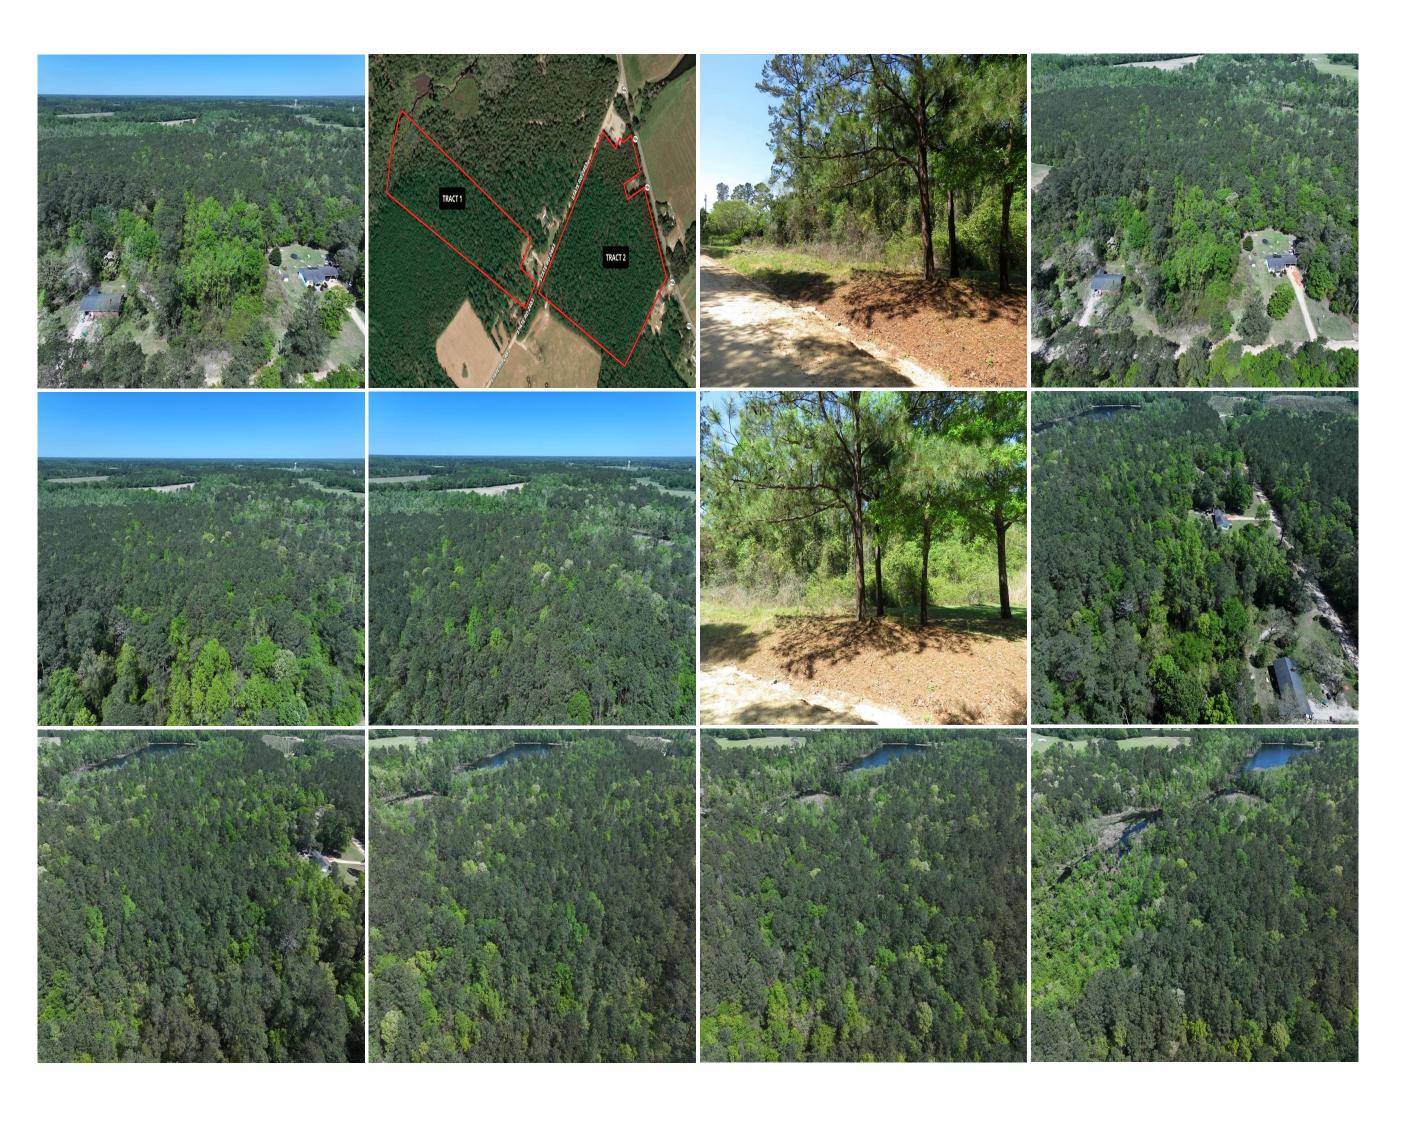

## 11+/- Acres of Residential and Timber Land For Sale in Robeson County NC!

(910) 617-4326 rockcreeklandcompany.com

Address: Sand Rock Road Fairmont NC 28340

Located on Sand Rock Road south of Fairmont in Robeson County North Carolina, Tract 1 is located in a quiet rural area. Electric and telephone service is located adjacent to the property. Deer, turkeys, and small game can be hunted on the property. The pine timber on the tract is growing well. The Lumber River is nearby for duck hunting, kayaking, canoeing, and excellent freshwater fishing for largemouth bass and panfish. The Lumber River is a nationally designated Wild and Scenic River. The primary soil types are Lynchburg, Wagram, and Bibb. Robeson County is the home of the University of North Carolina at Pembroke. Lumberton is the county seat and offers shopping, dining and a hospital. No deed restrictions, and no HOA! An additional 23+/-acres is also available. If you are looking for residential, recreational, or timber land in southeastern NC take a look at this one!

Distances: Fairmont - 7 Miles Lumberton - 17 Miles Rowland - 9 Miles

Acreage: 11 +/- Cleared: 0 +/- Wooded: 11 +/- Road Front: 185' +/-

Wildlife: Deer, Turkey, Small Game Zoning: RA – Residential Agricultural

**Parcel Number: 060701029** 

Timber: Natural regeneration loblolly pine and hardwoods

Possible Uses: Home Site, Timber Investment, Recreational, Hunting

Marty Lanier
(910) 617-4326 (cell)
marty@rockcreeklandcompany.com