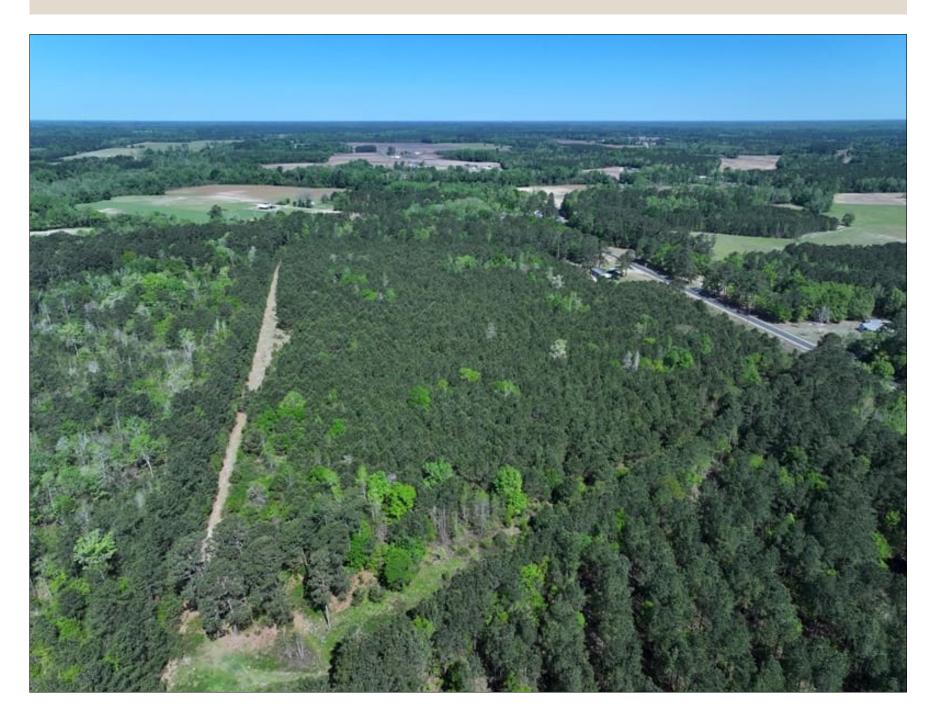

25+/- Acres of Timber and Hunting Land For Sale in Robeson County NC!

(910) 617-4326 rockcreeklandcompany.com

Address: Williamson Road Fairmont NC 28340

Located on Williamson Road south of Fairmont in Robeson County North Carolina, this tract is located in a quiet rural area near Marietta. The tract is heavily wooded with primarily loblolly pine. Electric and telephone service is located adjacent to the property. Deer, turkeys, and small game can be hunted on the property. The Lumber River is nearby for duck hunting, kayaking, canoeing, and excellent freshwater fishing for largemouth bass and panfish. The Lumber River is a nationally designated Wild and Scenic River. The primary soil types are Lynchburg and Coxville. Robeson County is the home of the University of North Carolina at Pembroke. Lumberton is the county seat and offers shopping, dining and a hospital. No deed restrictions, and no HOA! If you are looking for recreational, hunting, or timber land in southeastern NC take a look at this one!

Distances: Fairmont – 10 Miles Lumberton – 21 Miles Whiteville 29 – Miles Lake View – 3.5 Miles

Acreage: 25.37 +/- Cleared: 0 Wooded: 25 +/- Road Front: 422' +/-

Wildlife: Deer, Turkey, Small Game

Zoning: RA – Residential Agricultural

Parcel Number: 28060200505

Timber: Natural regeneration loblolly pine

Possible Uses: Timber Investment, Recreational, Hunting

(910) 617-4326 rockcreeklandcompany.com