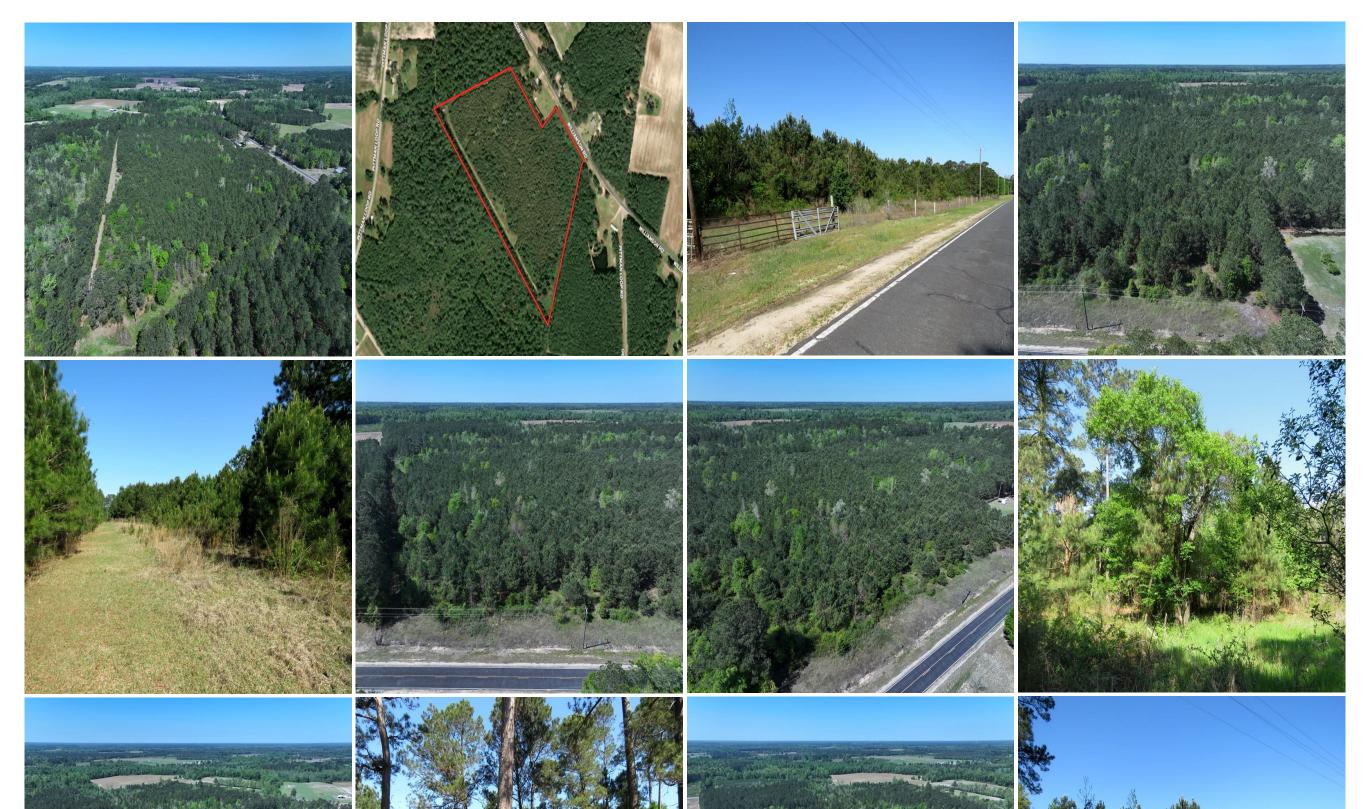

25+/- Acres of Timber and Hunting Land For Sale in Robeson County NC!

(910) 617-4326 rockcreeklandcompany.com

Address: Williamson Road Fairmont NC 28340

Located on Williamson Road south of Fairmont in Robeson County North Carolina, this tract is located in a quiet rural area near Marietta. The tract is heavily wooded with primarily loblolly pine. Electric and telephone service is located adjacent to the property. Deer, turkeys, and small game can be hunted on the property. The Lumber River is nearby for duck hunting, kayaking, canoeing, and excellent freshwater fishing for largemouth bass and panfish. The Lumber River is a nationally designated Wild and Scenic River. The primary soil types are Lynchburg and Coxville. Robeson County is the home of the University of North Carolina at Pembroke. Lumberton is the county seat and offers shopping, dining and a hospital. No deed restrictions, and no HOA! If you are looking for recreational, hunting, or timber land in southeastern NC take a look at this one!

Location: Robeson County, Williamson Road, Fairmont, NC 28340 34.3786 -79.1522

Directions: From the intersection of Williamson Road and Highway 41 south of Fairmont, turn west on Williamson Road and drive .99 miles. The property is on the left.

Distances: Fairmont – 10 Miles Lumberton – 21 Miles Whiteville 29 – Miles Lake View – 3.5 Miles

Acreage: 25.37 +/- Cleared: 0 Wooded: 25 +/- Road Front: 422' +/-

Wildlife: Deer, Turkey, Small Game

Zoning: RA – Residential Agricultural

Parcel Number: 28060200505

Timber: Natural regeneration loblolly pine

Possible Uses: Timber Investment, Recreational, Hunting

(910) 617-4326 rockcreeklandcompany.com