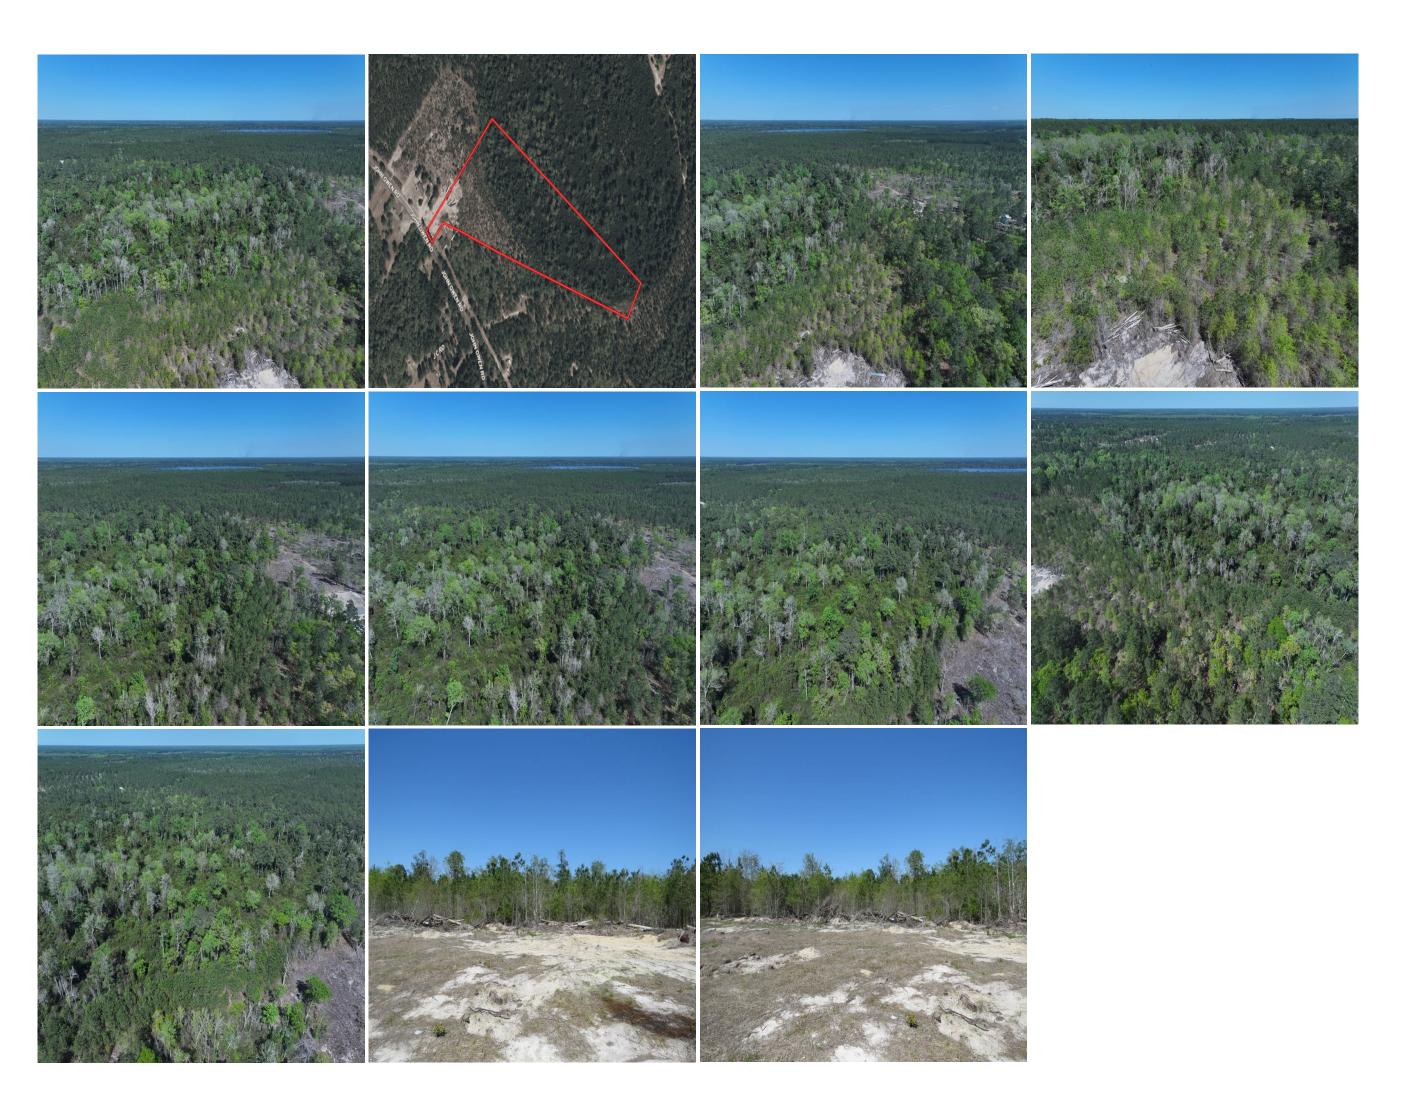

## 18+/- Acres of Hunting and Residential Land For Sale in Bladen County, NC!

(910) 617-4326 rockcreeklandcompany.com

Address: John Owen Rd

Directions: From the intersection of Highway 701 and Highway 53 north of Elizabethtown take Highway 53 for 6.65 miles to Gum Shaw Road. Turn right onto Gum Shaw Road and drive .56 miles to John Owen Road. Turn right on John Owen Road and drive .68 miles. The property is on the left.

Distances: Elizabethtown – 9.5 Miles Fayetteville – 30 Miles Tar Heel – 11 Miles Dublin – 17 Miles

Acreage: 18.6 +/- Cleared: 1 +/- Wooded: 17 +/- Road Frontage: 78' +/-

Parcel Number: 130400384941, 130400297154 Zoning: RA – Residential Agricultural

Timber: Mixed hardwood and pine.

Possible Uses: Hunting, Home Site, Timber

Marty Lanier
(910) 617-4326 (cell)
marty@rockcreeklandcompany.com

Acreage: 18.60 Price: \$65,000 County: Bladen

**GPS Location:** 34.7082 X -78.6589