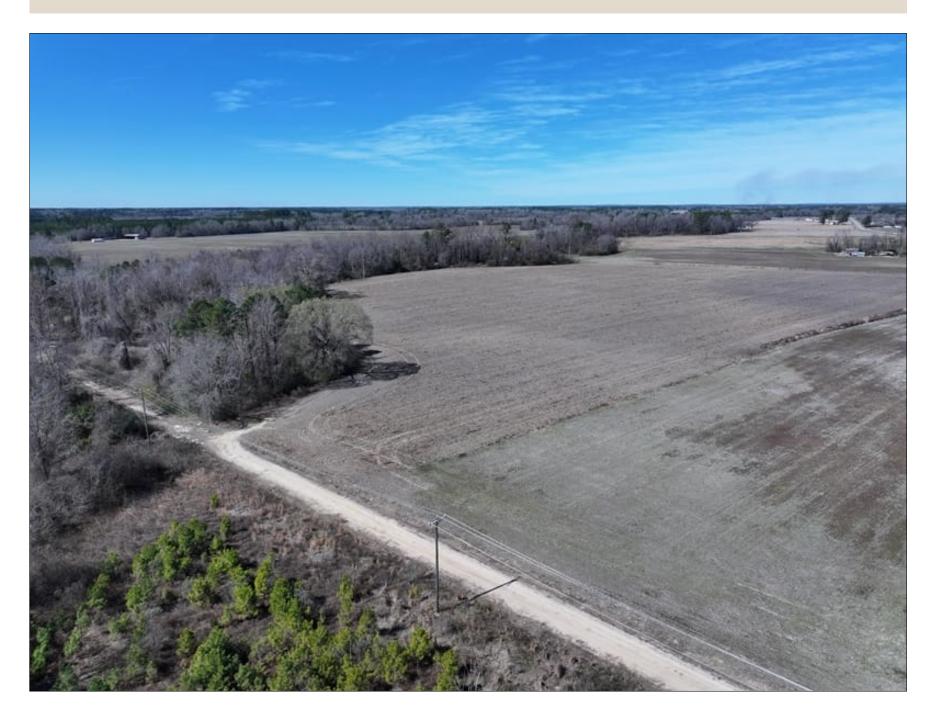

## 27+/- Acres of Farm and Development Land For Sale in Robeson County, NC!

(910) 617-4326 rockcreeklandcompany.com

Address: Kehukee Dr. Parkton, NC

Located on Kehukee Drive south of Hope Mills in Robeson County North Carolina, this farm is located in a rural area close to the Cumberland County line. The property is located very convenient to the intersection of I-295 (Fayetteville Outer Loop), and I-95. Just minutes to Ft. Bragg! Electric and telephone service is located close to the property, and county water is available. The cleared field has excellent agricultural soil types. Deer, turkeys, and small game can be hunted on the property. The primary soil types are Goldsboro, Norfolk, McColl, and Bibb. Robeson County is the home of the University of North Carolina at Pembroke. Lumberton is the county seat and offers shopping, dining and a hospital. No deed restrictions, and no HOA! If you are looking for residential or agricultural land in southeastern NC, take a look at this one!

Distances: Hope Mills – 6 Miles Fayetteville –11 Miles Lumberton – 21 Miles Spring Lake – 29 Miles

Acreage: 27.33 +/- Cleared: 22 +/- Wooded: 5 +/- Road Front: 1,075' +/- Wildlife: Deer, Turkey, Small Game Zoning: RA – Residential Agricultural