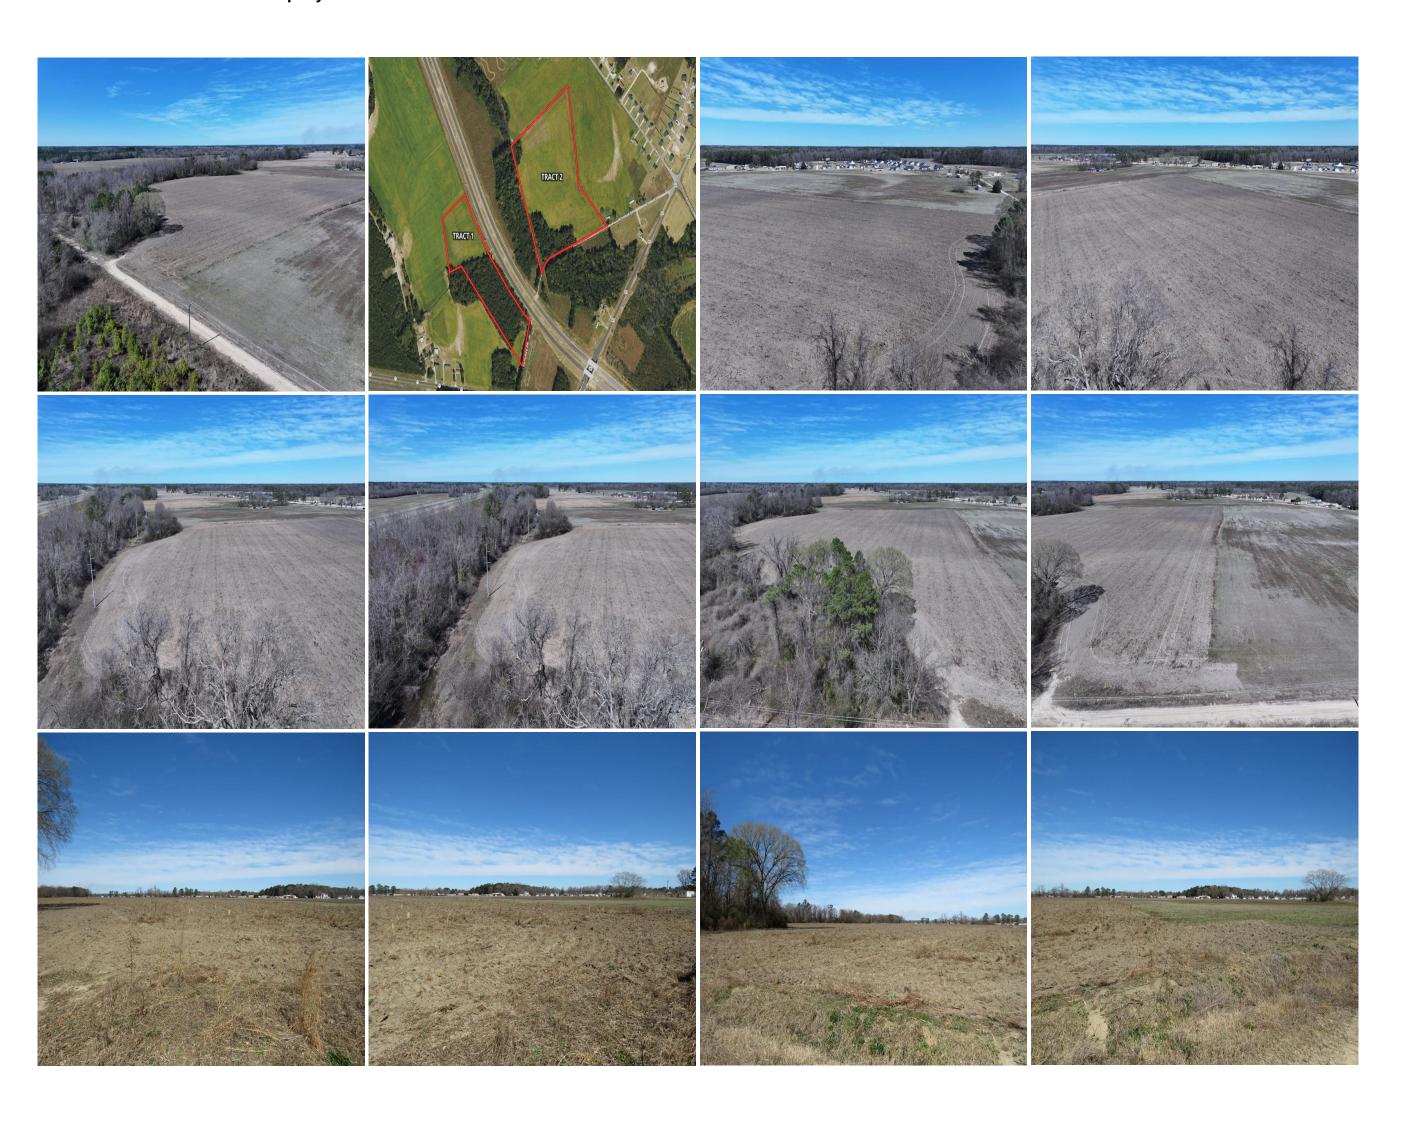

## 27+/- Acres of Farm and Development Land For Sale in Robeson County, NC!

(910) 617-4326 rockcreeklandcompany.com

Address: Kehukee Dr. Parkton, NC

Located on Kehukee Drive south of Hope Mills in Robeson County North Carolina, this farm is located in a rural area close to the Cumberland County line. The property is located very convenient to the intersection of I-295 (Fayetteville Outer Loop), and I-95. Just minutes to Ft. Bragg! Electric and telephone service is located close to the property, and county water is available. The cleared field has excellent agricultural soil types. Deer, turkeys, and small game can be hunted on the property. The primary soil types are Goldsboro, Norfolk, McColl, and Bibb. Robeson County is the home of the University of North Carolina at Pembroke. Lumberton is the county seat and offers shopping, dining and a hospital. No deed restrictions, and no HOA! If you are looking for residential or agricultural land in southeastern NC, take a look at this one!

Distances: Hope Mills – 6 Miles Fayetteville –11 Miles Lumberton – 21 Miles Spring Lake – 29 Miles

Acreage: 27.33 +/- Cleared: 22 +/- Wooded: 5 +/- Road Front: 1,075' +/- Wildlife: Deer, Turkey, Small Game Zoning: RA – Residential Agricultural

Parcel Number: Portion of 130601006

Timber: Natural Regeneration loblolly and hardwoods Possible Uses: Home Sites, Agriculture, Hunting

Marty Lanier
(910) 617-4326 (cell)
marty@rockcreeklandcompany.com

Acreage: 27.33
Price: \$275,000
County: Robeson