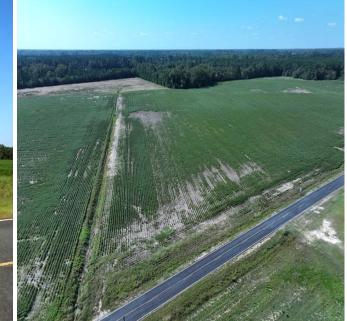

## Tract 1 Cowpen 11+/- Acres of Residential and Farm Land For Sale In Robeson County, NC!

(910) 617-4326 rockcreeklandcompany.com

Address: Cowpen Swamp Rd

Situated on Cowpen Swamp Road south of Fairmont in Robeson County North Carolina, this farm is located in a very quiet rural area on the South Carolina state line. Electric, fiber optic, telephone service and county water are available. Deer, turkeys, doves, and small game can be hunted on the property. The primary soil types are Rains and Norfolk. This tract would be a perfect location for a horse farm. Robeson County is the home of the University of North Carolina at Pembroke. Lumberton is the county seat and offers shopping, dining and a hospital. The Lumber River is close by for fishing, canoeing, and duck hunting. The Lumber River is a nationally designated Wild and Scenic River. Additional tracts are available. No HOA! No single wide mobile homes, and no mobile homes over 5 years old allowed. If you are looking for residential, hunting, or agricultural land in southeastern NC take a look at this property!

Acreage: 10.77 +/- Cleared: 10.7 +/- Wooded: 0 Road Front: 434' +/-

Wildlife: Deer, Turkey, Small Game, Dove Zoning: RA - Residential Agricultural

Marty Lanier
(910) 617-4326 (cell)
marty@rockcreeklandcompany.com

Acreage: 10.77
Price: \$70,000
County: Robeson

**GPS Location:** 34.3945 X -79.1779

Agricultural
Deer Hunting
Farmland
Home Site
Hunting
Residential
Small Game
Turkey