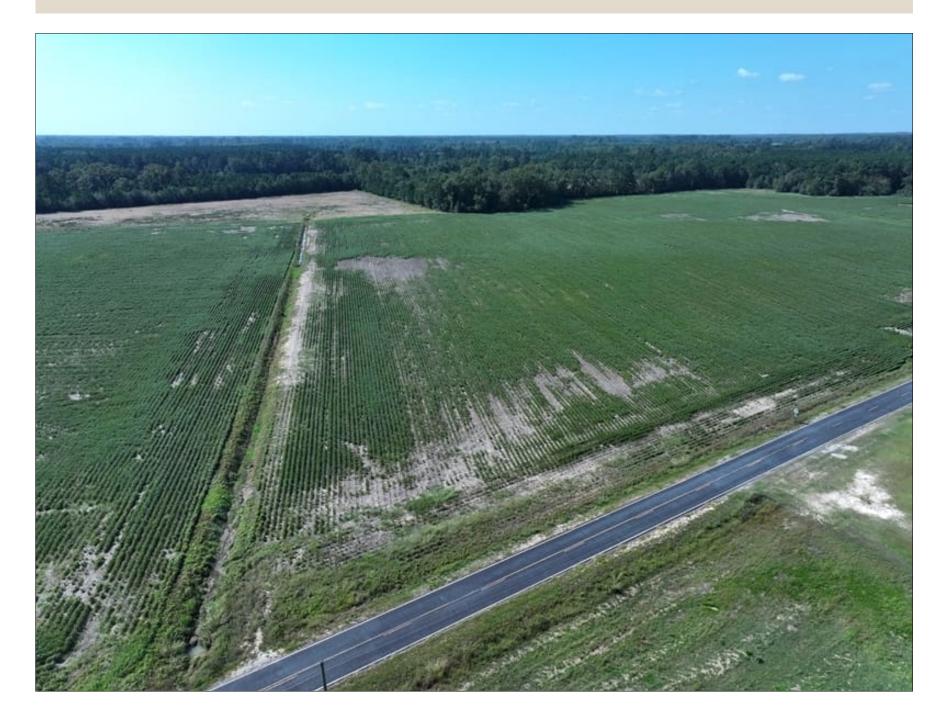

## Tract 1 Cowpen 11+/- Acres of Residential and Farm Land For Sale In Robeson County, NC!

(910) 617-4326 rockcreeklandcompany.com

Address: Cowpen Swamp Rd

Situated on Cowpen Swamp Road south of Fairmont in Robeson County North Carolina, this farm is located in a very quiet rural area on the South Carolina state line. Electric, fiber optic, telephone service and county water are available. Deer, turkeys, doves, and small game can be hunted on the property. The primary soil types are Rains and Norfolk. This tract would be a perfect location for a horse farm. Robeson County is the home of the University of North Carolina at Pembroke. Lumberton is the county seat and offers shopping, dining and a hospital. The Lumber River is close by for fishing, canoeing, and duck hunting. The Lumber River is a nationally designated Wild and Scenic River. Additional tracts are available. No HOA! No single wide mobile homes, and no mobile homes over 5 years old allowed. If you are looking for residential, hunting, or agricultural land in southeastern NC take a look at this property!

Acreage: 10.77 +/- Cleared: 10.7 +/- Wooded: 0 Road Front: 434' +/-

Wildlife: Deer, Turkey, Small Game, Dove Zoning: RA - Residential Agricultural

Marty Lanier
(910) 617-4326 (cell)
marty@rockcreeklandcompany.com