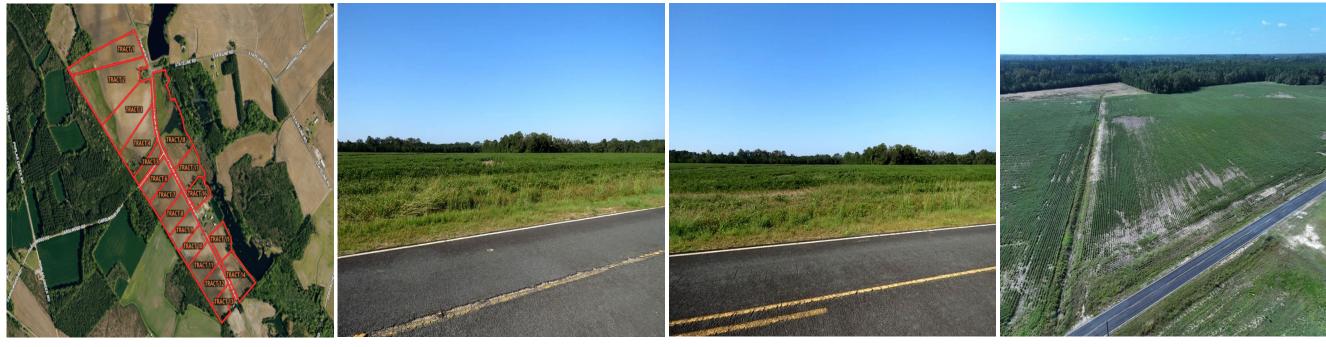

## Tract 1 Cowpen 11+/- Acres of Residential and Farm Land For Sale In Robeson County, NC!

(910) 617-4326 rockcreeklandcompany.com

Address: Cowpen Swamp Rd

Situated on Cowpen Swamp Road south of Fairmont in Robeson County North Carolina, this farm is located in a very quiet rural area on the South Carolina state line. Electric, fiber optic, telephone service and county water are available. Deer, turkeys, doves, and small game can be hunted on the property. The primary soil types are Rains and Norfolk. This tract would be a perfect location for a horse farm. Robeson County is the home of the University of North Carolina at Pembroke. Lumberton is the county seat and offers shopping, dining and a hospital. The Lumber River is close by for fishing, canoeing, and duck hunting. The Lumber River is a nationally designated Wild and Scenic River. Additional tracts are available. No HOA! No single wide mobile homes, and no mobile homes over 5 years old allowed. If you are looking for residential, hunting, or agricultural land in southeastern NC take a look at this property!

Acreage: 10.77 +/- Cleared: 10.7 +/- Wooded: 0 Road Front: 434' +/-

Wildlife: Deer, Turkey, Small Game, Dove Zoning: RA - Residential Agricultural

Marty Lanier
(910) 617-4326 (cell)
marty@rockcreeklandcompany.com

Acreage: 10.77
Price: \$70,000
County: Robeson

**GPS Location:** 34.3945 X -79.1779

Agricultural
Deer Hunting
Farmland
Home Site
Hunting
Residential
Small Game
Turkey