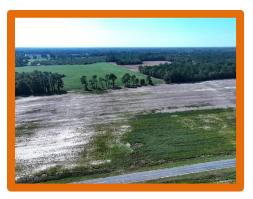

Parcel Number: Portion of 280402015

Possible Uses: Home Sites, Mini Farm, Horse Farm, Hunting

Description: Located on Cowpen Swamp Road south of Fairmont in Robeson County North Carolina, this farm is situated in a very quiet rural area on the South Carolina state line. Electric, fiber optic, telephone service and county water are available. Deer, turkeys, doves, and small game can be hunted on the farm. The primary soil types are Norfolk and Goldsboro. This would be a great location for a horse farm. Robeson County is the home of the University of North Carolina at Pembroke. Lumberton is the county seat and offers shopping, dining, and a hospital. The Lumber River is close by for fishing, canoeing, and duck hunting. The Lumber River is a nationally designated Wild and Scenic River. Additional tracts are available. No HOA! No single wide mobile homes, and no mobile homes over 5 years old allowed. If you are looking for residential, hunting, or agricultural land in southeastern NC take the time to look at this farm!