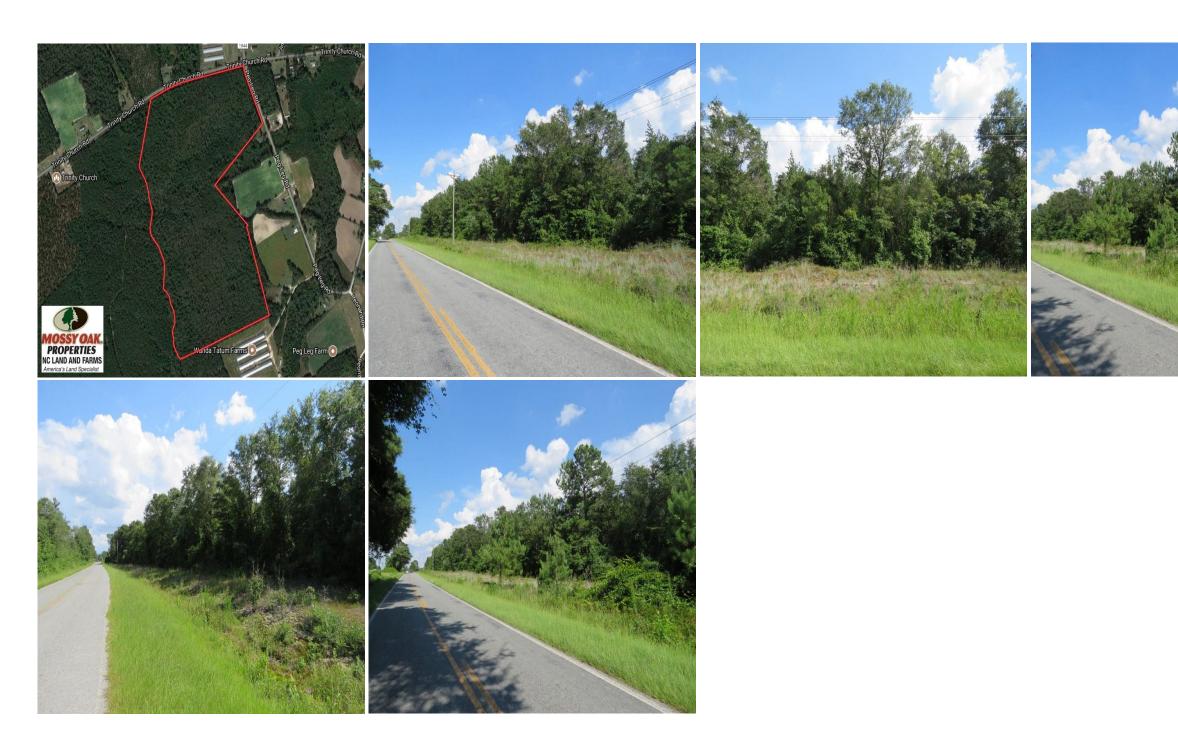

## **SOLD!! 101 Acres of Timber Land For Sale in Sampson County NC!**

(910) 617-4326 rockcreeklandcompany.com

Address: Off Trinity Church Road, Magnolia, NC 28453

Marty Lanier
(910) 617-4326 (cell)
marty@rockcreeklandcompany.com

Acreage: 101.00
Price: \$130,000
County: Sampson

**GPS Location:** 34.8526 X -78.2034

Deer Hunting Small Game Timberland Turkey

Listing Courtesy of Mossy Oak Properties/Land and Farms Realty.

With a great game population and a quiet rural location, this is a nice hunting tract at an affordable price!

Located on Trinity Church Road near Clinton in Sampson County North Carolina, this heavily wooded property offers multiple opportunities for hunting, timber income, and home sites. With Clinton and Warsaw only 20 minutes away, and Wilmington less than an hour drive down Highway 421, it is in a convenient location. The beautiful beaches of southeastern North Carolina are only a short drive. The area is very rural and quiet. There is excellent hunting for deer, turkey, and small game. A BioLogic food plot in the middle of the property would create a game magnet. The timber is ready for some management, either clear cutting and re-planting, or a thinning. This is a great property for your home in the country with plenty of room to hunt and ride ATV's or horses.

For a bird's eye view of this property, visit our "MapRight" mapping system. Copy and paste this link into your browser (https://mapright.com/ranching/maps/70619ca7fe7019b39903b99f5029a950/share) and then click on any of the icons to see beautiful photographs of the property taken from those locations. You can easily change the base layers to view aerial, topographic, infrared or street maps of the area.