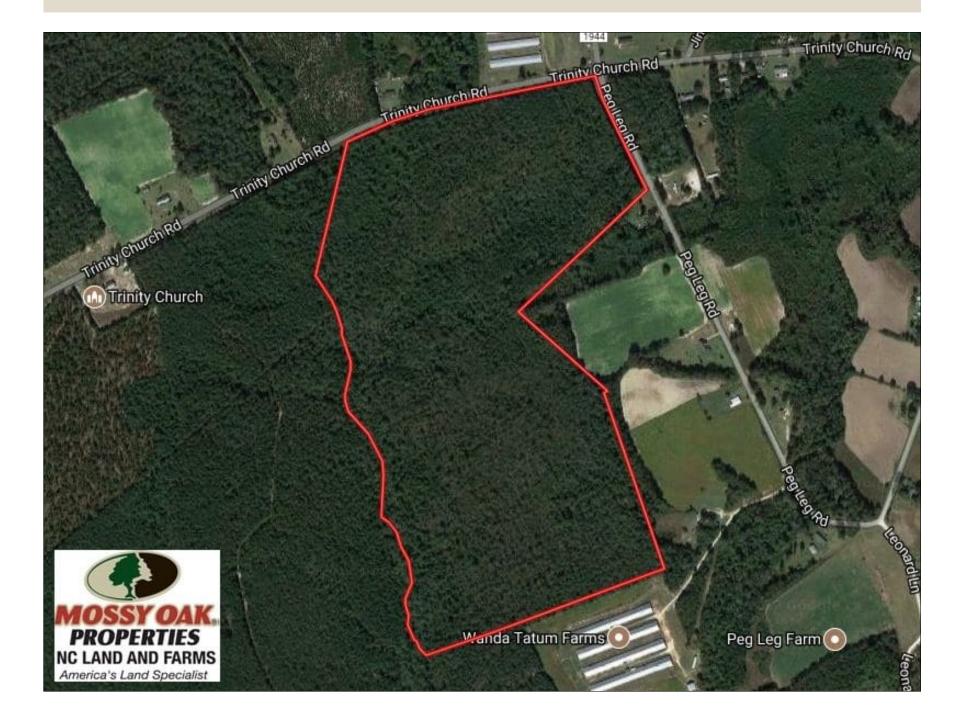

Located on Trinity Church Road near Clinton in Sampson County North Carolina, this heavily wooded property offers multiple opportunities for hunting, timber income, and home sites. With Clinton and Warsaw only 20 minutes away, and Wilmington less than an hour drive down Highway 421, it is in a convenient location. The beautiful beaches of southeastern North Carolina are only a short drive. The area is very rural and quiet. There is excellent hunting for deer, turkey, and small game. A BioLogic food plot in the middle of the property would create a game magnet. The timber is ready for some management, either clear cutting and re-planting, or a thinning. This is a great property for your home in the country with plenty of room to hunt and ride ATV's or horses.

For a bird's eye view of this property, visit our "MapRight" mapping system. Copy and paste this link into your browser (https://mapright.com/ranching/maps/70619ca7fe7019b39903b99f5029a950/share) and then click on any of the icons to see beautiful photographs of the property taken from those locations. You can easily change the base layers to view aerial, topographic, infrared or street maps of the area.