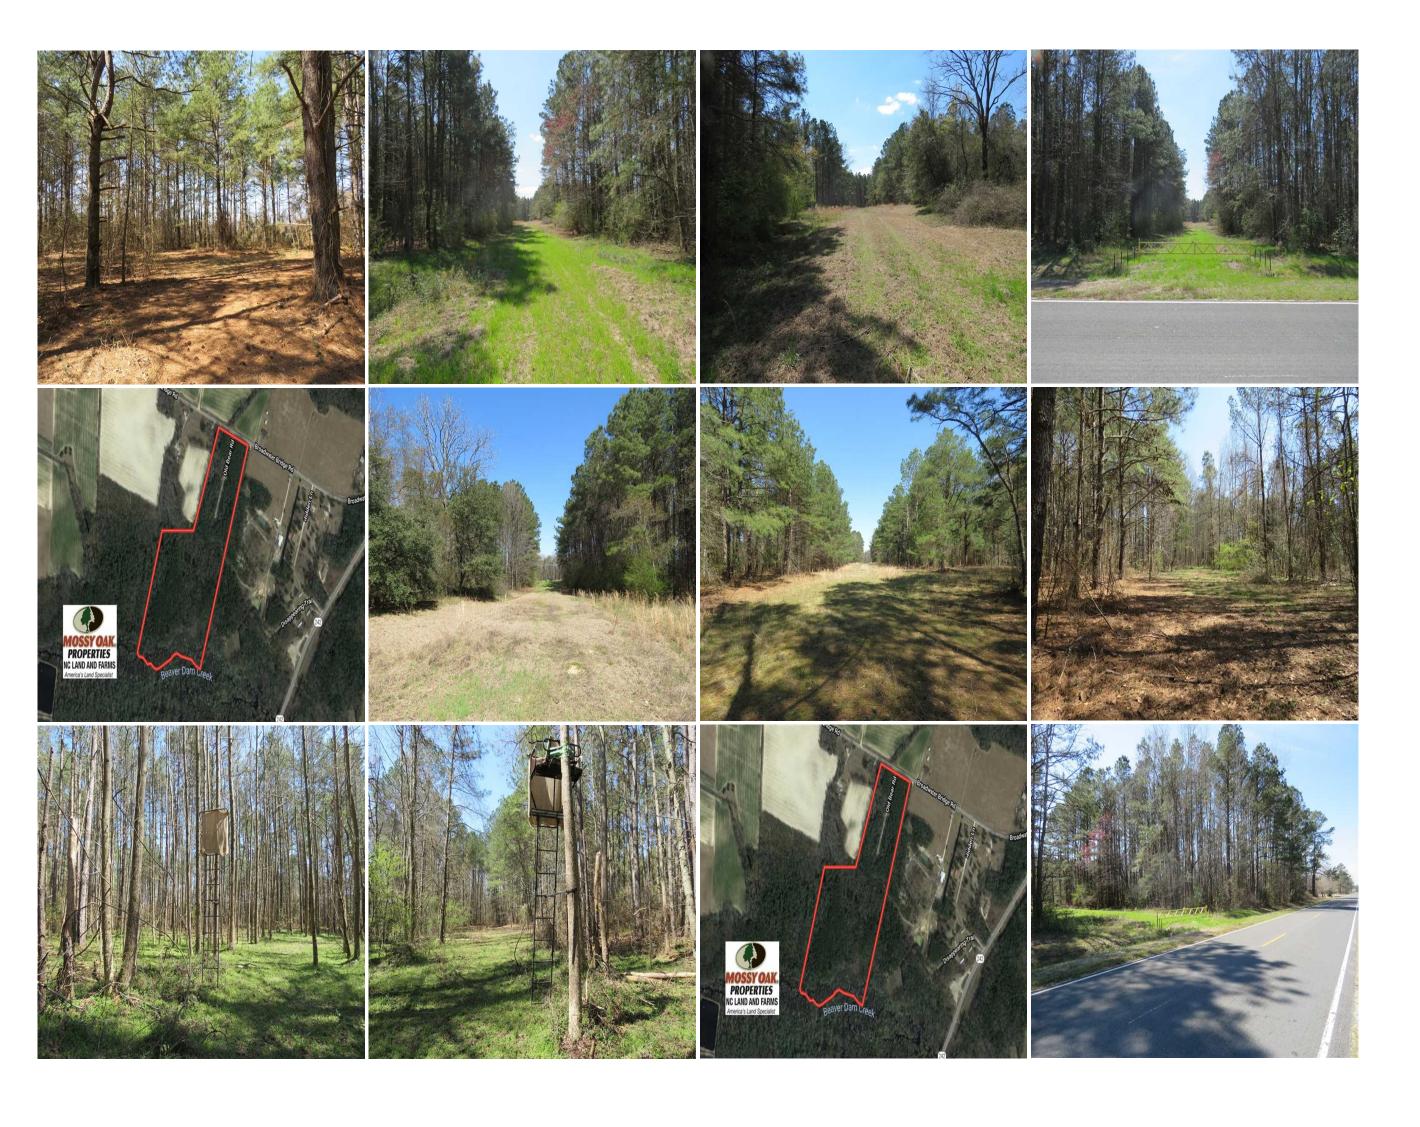

With a beautiful home site and great hunting, this property is a great opportunity for your place in the country!

Located on Old Bear Road near Roseboro in Cumberland County North Carolina, this beautiful property offers multiple home sites and great hunting opportunities. There was an old home site on the property that features mature oaks and hickory that would be a perfect location for your country home. Deer and bear are plentiful in this area, and the flooded swamp along Beaver Dam Creek at the back of the property will produce some great duck hunting. Clinton, Fayetteville, and Elizabethtown are all only minutes away, making this property a very convenient location.

For a birds eye view of this property, visit our MapRight mapping system. Copy and paste this link into your browser: (https://mapright.com/ranching/maps/0b907b4cd671e4a82cb599ae28424b0c/share), and then click on any of the icons to see beautiful photographs of the property taken from those locations. You can easily change the base maps to view aerial, topographic, infrared or street maps of the property. Take a look at the drone video of the property for a great aerial view!