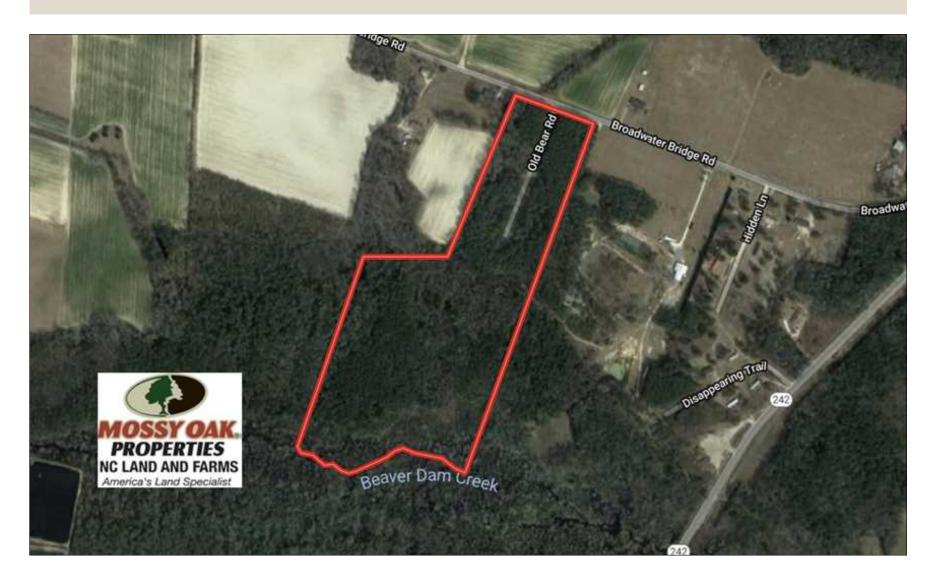

With a beautiful home site and great hunting, this property is a great opportunity for your place in the country!

Located on Old Bear Road near Roseboro in Cumberland County North Carolina, this beautiful property offers multiple home sites and great hunting opportunities. There was an old home site on the property that features mature oaks and hickory that would be a perfect location for your country home. Deer and bear are plentiful in this area, and the flooded swamp along Beaver Dam Creek at the back of the property will produce some great duck hunting. Clinton, Fayetteville, and Elizabethtown are all only minutes away, making this property a very convenient location.

For a birds eye view of this property, visit our MapRight mapping system. Copy and paste this link into your browser: (https://mapright.com/ranching/maps/0b907b4cd671e4a82cb599ae28424b0c/share), and then click on any of the icons to see beautiful photographs of the property taken from those locations. You can easily change the base maps to view aerial, topographic, infrared or street maps of the property. Take a look at the drone video of the property for a great aerial view!

Marty Lanier
(910) 617-4326 (cell)
marty@rockcreeklandcompany.com

Acreage: 39.40
Price: \$99,500
County: Cumberland

**GPS Location:** 34.8834 X -78.5321

Deer Hunting
Freshwater Fishing
Residential

Residential
Small Game
Timberland
Turkey
Waterfowl