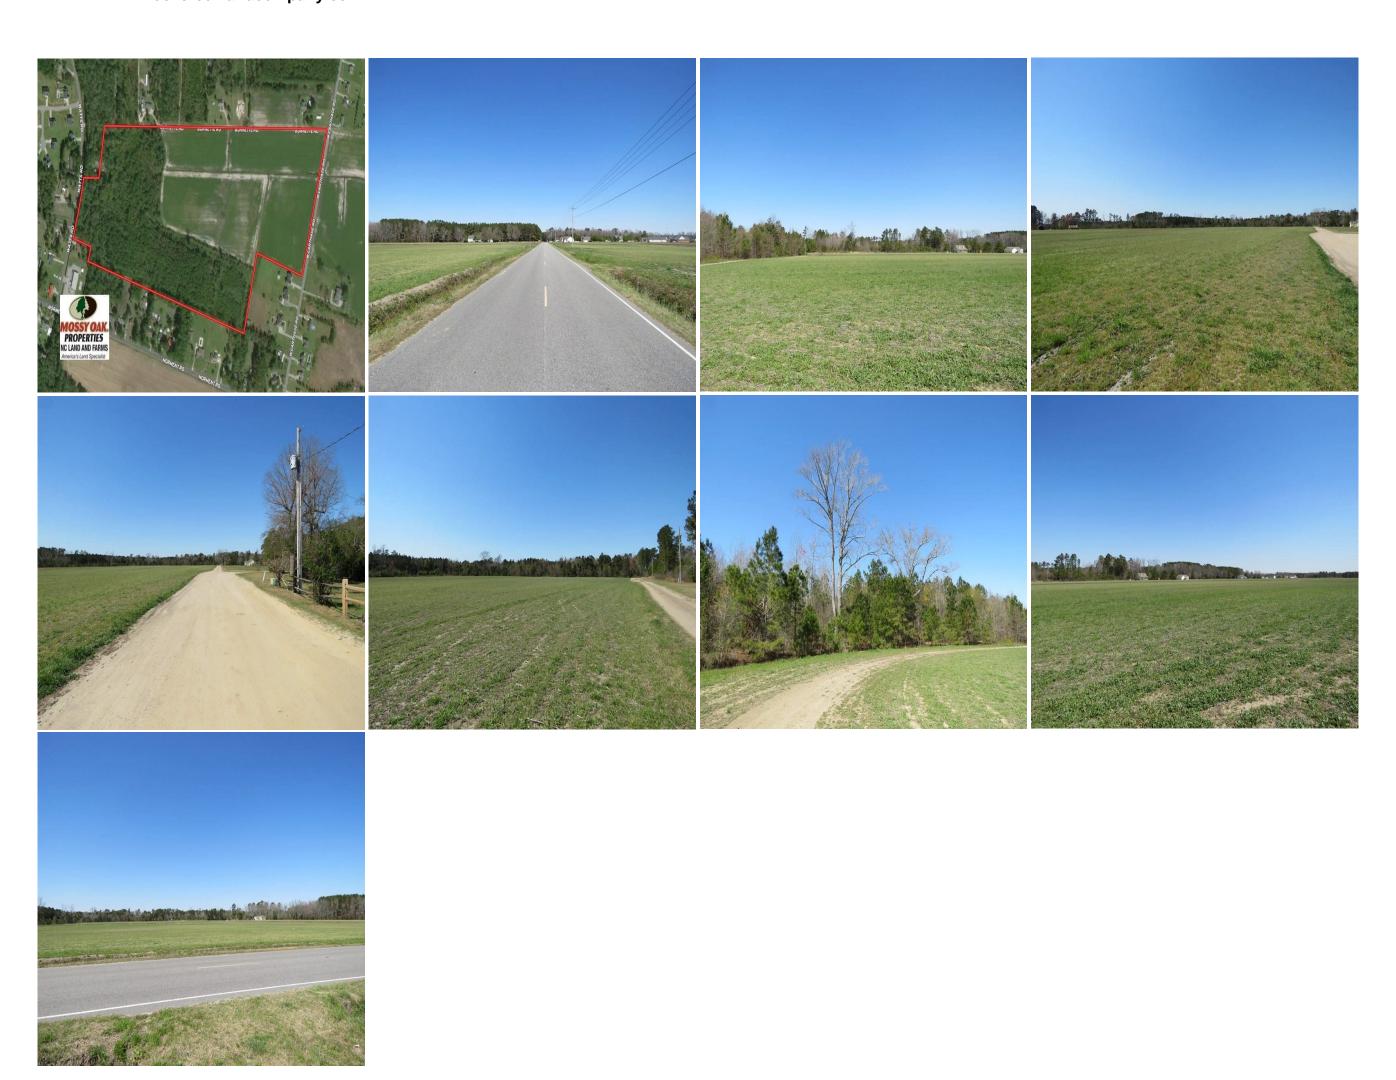

With quality agricultural soils, growing timber, and development potential, this farm is a great investment!

Located on West Carthage Road near Lumberton in Robeson County North Carolina, this farm is a prime opportunity for a quality residential development! The farm currently has approximately 30 acres of agricultural fields with excellent soils under cultivation. The remainder was clear cut in the last couple of years. There is excellent deer and dove hunting on the farm. With I-95 less than 1.5 miles away and downtown Lumberton less than 3 miles away, this farm could not be located in a more convenient location. Lumberton is the county seat of Robeson County and the largest town in the county. An additional 73+/-acres is available directly across Carthage Road.

For a birds eye view of this property, visit our MapRight mapping system. Copy and paste this link into your browser: (https://mapright.com/ranching/maps/89e2c77b121e570472a06757ea22c324/share), and then click on any of the icons to see beautiful photographs of the property taken from those locations. You can easily change the base maps to view aerial, topographic, infrared or street maps of the property.