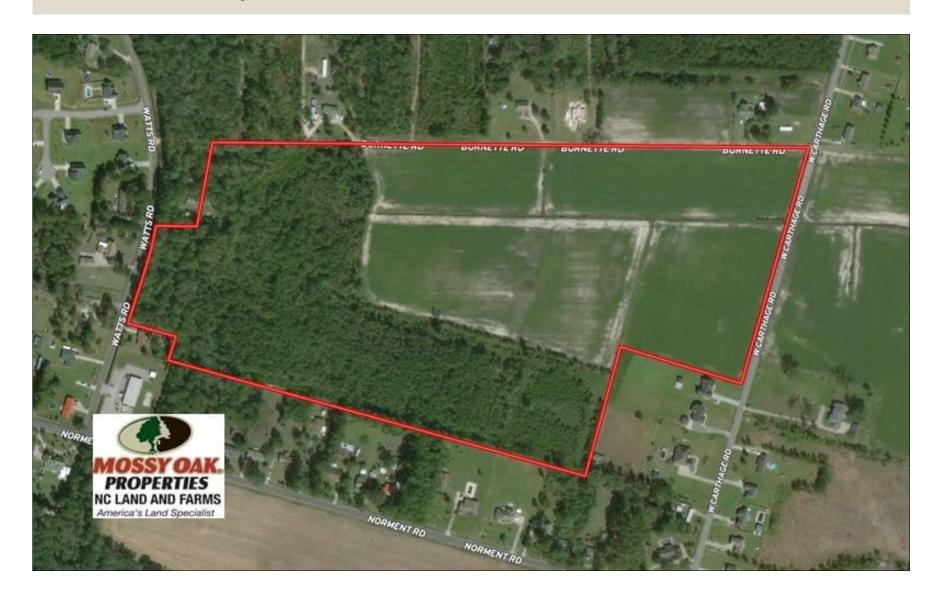

With quality agricultural soils, growing timber, and development potential, this farm is a great investment!

Located on West Carthage Road near Lumberton in Robeson County North Carolina, this farm is a prime opportunity for a quality residential development! The farm currently has approximately 30 acres of agricultural fields with excellent soils under cultivation. The remainder was clear cut in the last couple of years. There is excellent deer and dove hunting on the farm. With I-95 less than 1.5 miles away and downtown Lumberton less than 3 miles away, this farm could not be located in a more convenient location. Lumberton is the county seat of Robeson County and the largest town in the county. An additional 73+/-acres is available directly across Carthage Road.

For a birds eye view of this property, visit our MapRight mapping system. Copy and paste this link into your browser: (https://mapright.com/ranching/maps/89e2c77b121e570472a06757ea22c324/share), and then click on any of the icons to see beautiful photographs of the property taken from those locations. You can easily change the base maps to view aerial, topographic, infrared or street maps of the property.