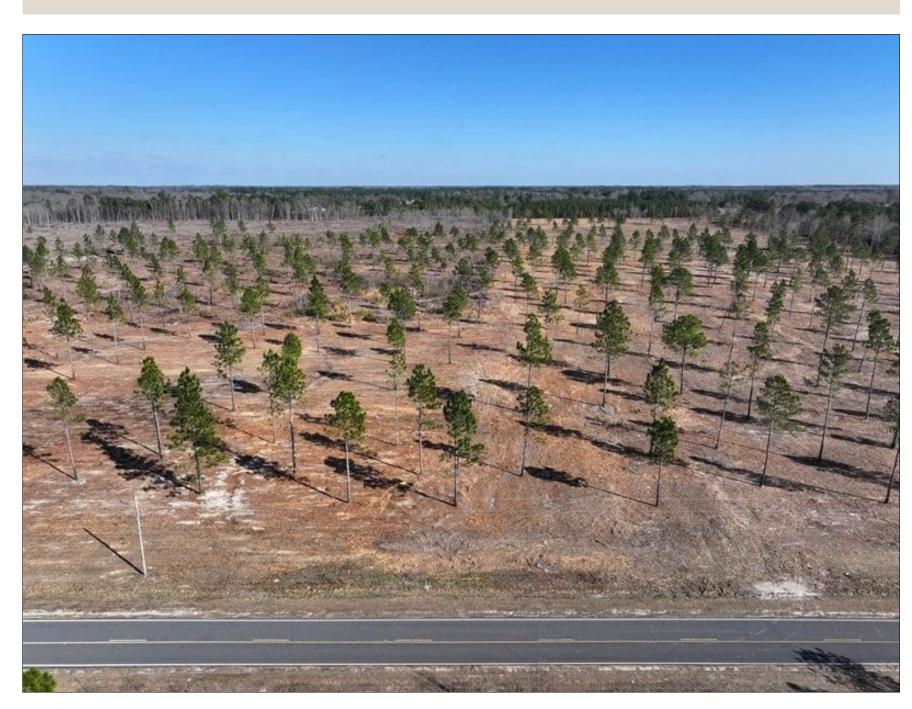

## Address: Clark Rd

Marty Lanier (910) 617-4326 (cell) marty@rockcreeklandcompany.com

Acreage: 5.12 Price: \$50,000 County: Robeson GPS Location: 34.7387 X -79.3145 Agricultural Home Site Residential

Located on Clark Road near Maxton in Robeson County North Carolina, this property is located in a quiet rural area convenient to I-74. Electric and telephone service is located adjacent to the property, and county water is available. The primary soil types are Pactolus, Lakeland, and Kalmia. The Lumber River is nearby for duck hunting, canoeing and kayaking, and excellent freshwater fishing for largemouth bass and panfish. The Lumber River is a nationally designated Wild and Scenic River. Robeson County is the home of the University of North Carolina at Pembroke. Lumberton is the county seat and offers shopping, dining and a hospital. No deed restrictions, and no HOA! If you are looking for residential, recreational, or hunting land in southeastern NC take a look at this one!