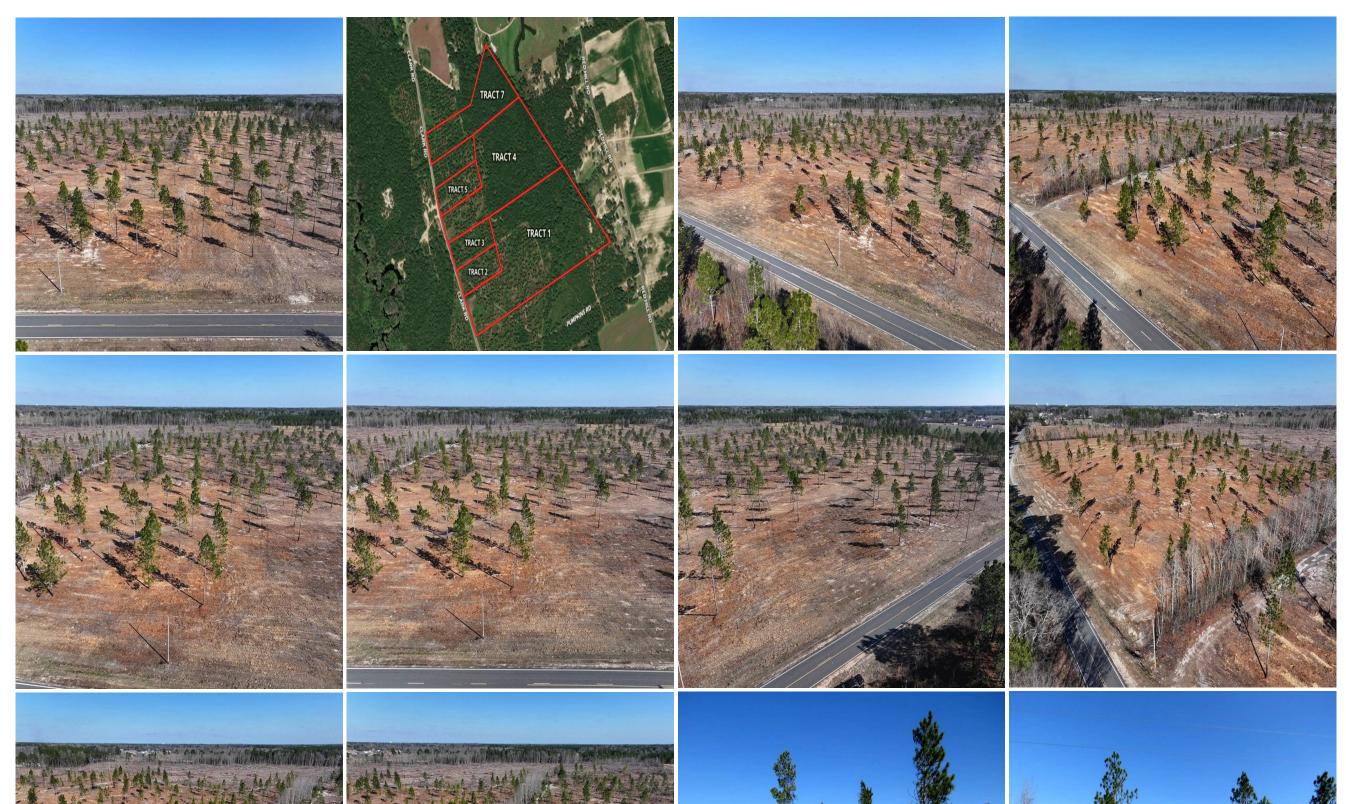

## Address: Clark Rd

Marty Lanier (910) 617-4326 (cell) marty@rockcreeklandcompany.com

Acreage: 5.12 Price: \$50,000 County: Robeson GPS Location: 34.7387 X -79.3145 Agricultural Home Site Residential

Located on Clark Road near Maxton in Robeson County North Carolina, this property is located in a quiet rural area convenient to I-74. Electric and telephone service is located adjacent to the property, and county water is available. The primary soil types are Pactolus, Lakeland, and Kalmia. The Lumber River is nearby for duck hunting, canoeing and kayaking, and excellent freshwater fishing for largemouth bass and panfish. The Lumber River is a nationally designated Wild and Scenic River. Robeson County is the home of the University of North Carolina at Pembroke. Lumberton is the county seat and offers shopping, dining and a hospital. No deed restrictions, and no HOA! If you are looking for residential, recreational, or hunting land in southeastern NC take a look at this one!