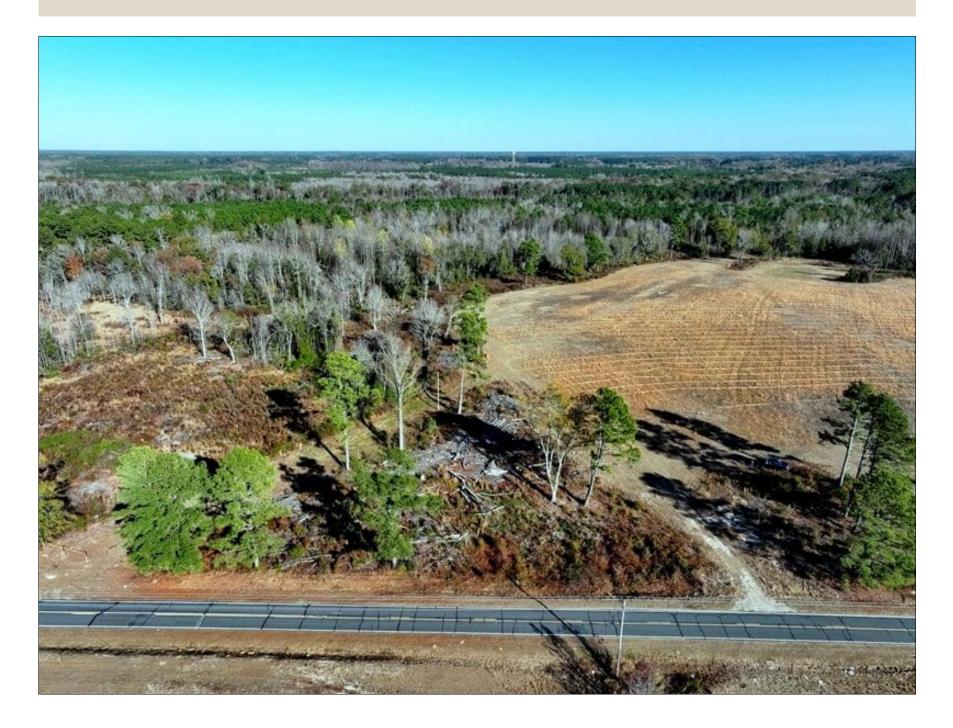

## 29+/- Acres of Residential and Hunting Land For Sale in Robeson County NC!

(910) 617-4326 rockcreeklandcompany.com

Address: Odum Road Lumberton 28358

Located on Odum Road near Lumberton in Robeson County North Carolina, this farm is suitable for a wide variety of uses, including residential, agriculture, hunting, and recreational. It is in a quiet rural location only minutes from Lumberton and Pembroke. The Lumber River is nearby and offers great freshwater fishing and kayaking. The back side of the farm is in Raft Swamp which provides excellent wildlife habitat. Deer, turkeys, doves, and small game can be hunted on the property. The primary soil types are Pactolus, Portsmouth, Johnston, and Wagram. Robeson County is the home of the University of North Carolina at Pembroke. Lumberton is the county seat and offers shopping, dining and a hospital. No deed restrictions, and no HOA! If you are looking for residential, recreational, agricultural, or hunting land in southeastern NC take a look at this one!

Distances: Lumberton – 7 Miles Red Spring –12 Miles Pembroke – 8 Miles St. Pauls – 13 Miles

Maxton – 19 Miles

Acreage: 29.4 +/- Cleared: 6 +/- Wooded: 13 +/- Road Front: 364' +/-

Wildlife: Deer, Turkey, Small Game