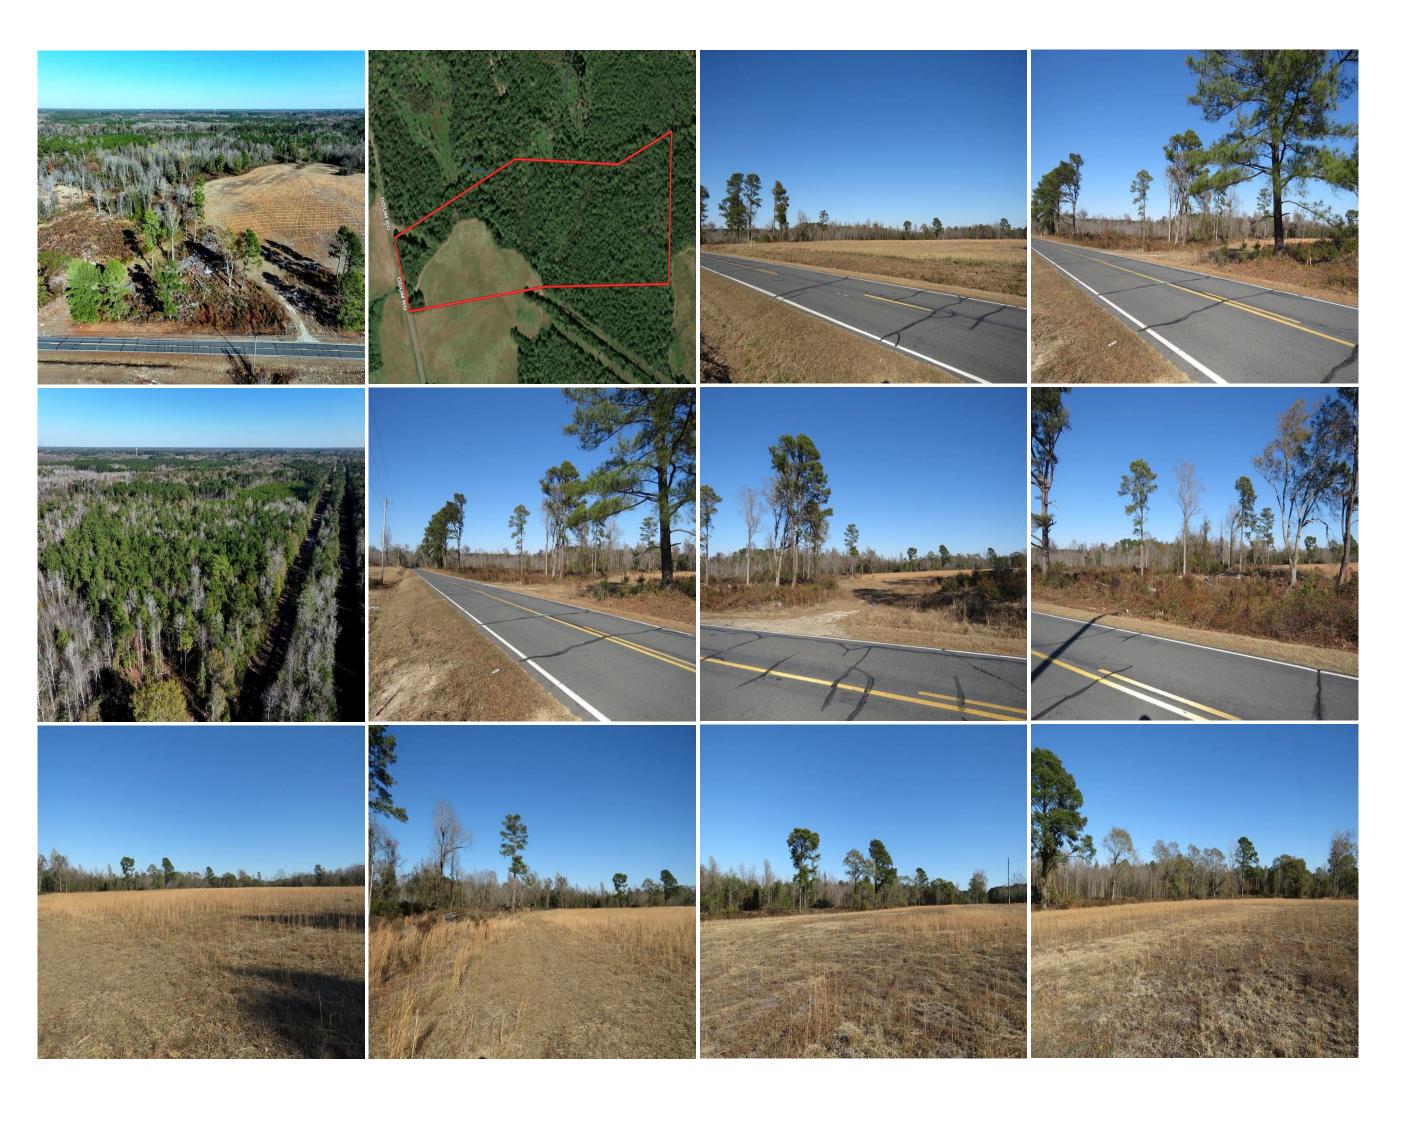

## 29+/- Acres of Residential and Hunting Land For Sale in Robeson County NC!

(910) 617-4326 rockcreeklandcompany.com

Address: Odum Road Lumberton 28358

Located on Odum Road near Lumberton in Robeson County North Carolina, this farm is suitable for a wide variety of uses, including residential, agriculture, hunting, and recreational. It is in a quiet rural location only minutes from Lumberton and Pembroke. The Lumber River is nearby and offers great freshwater fishing and kayaking. The back side of the farm is in Raft Swamp which provides excellent wildlife habitat. Deer, turkeys, doves, and small game can be hunted on the property. The primary soil types are Pactolus, Portsmouth, Johnston, and Wagram. Robeson County is the home of the University of North Carolina at Pembroke. Lumberton is the county seat and offers shopping, dining and a hospital. No deed restrictions, and no HOA! If you are looking for residential, recreational, agricultural, or hunting land in southeastern NC take a look at this one!

**Location: Robeson County** 

Odum Road, Lumberton, NC 28360 34.676293 -79.085378

Directions: From the intersection of I-95 and Highway 72 in Lumberton, take Highway 72 north for 2.96 miles to Odum Road. Turn right on Odum Road and drive 1.68 miles. The property is on the right.

Distances: Lumberton – 7 Miles Red Spring –12 Miles Pembroke – 8 Miles St. Pauls – 13 Miles

Maxton – 19 Miles

Acreage: 29.4 +/- Cleared: 6 +/- Wooded: 13 +/- Road Front: 364' +/-

Wildlife: Deer, Turkey, Small Game

Parcel Number: Portion of 160102011 Zoning: RA – Residential Agricultural

Possible Uses: Home Site, Hunting, Horse Farm, Agriculture, Recreation

Marty Lanier
(910) 617-4326 (cell)
marty@rockcreeklandcompany.com