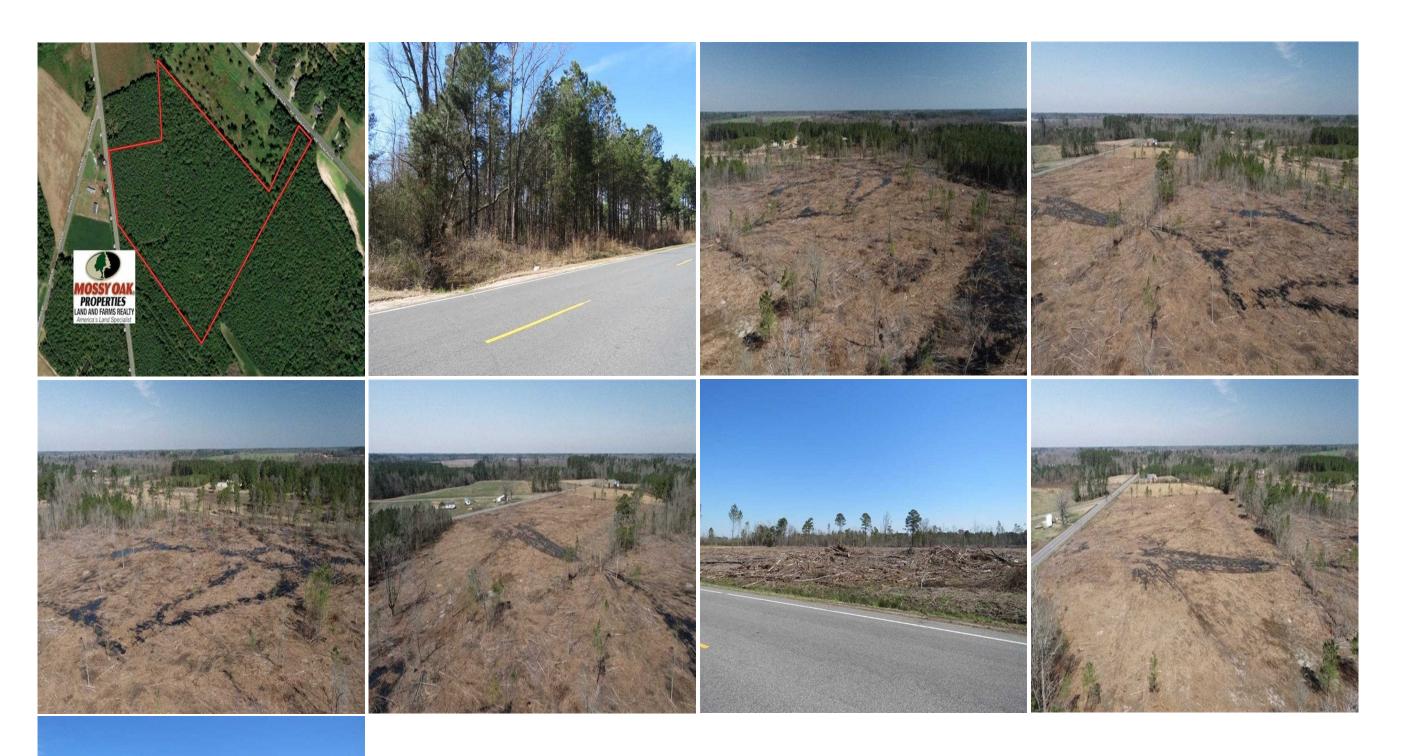

With a convenient location, this is a great property for a home in the country!

Located on Highway 72 and Buie Philadelphus Road near Red Springs in Robeson County North Carolina, this is a conveniently located property that will be great for your country home. Red Springs, Lumberton, and Pembroke are all only minutes away. You can have a home site and plenty of room for hunting and recreation on this property.

Marty Lanier (910) 617-4326 (cell) marty@rockcreeklandcompany.com

Acreage: 29.18 Price: \$89,500 County: Robeson GPS Location: 34.7535 X -79.1693 Deer Hunting Hunting Small Game Timberland

For a birds eye view of this property, visit our MapRight mapping system. Copy and paste this link into your browser: (https://mapright.com/ranching/maps/796df4de13e435c964bb3f1a41a4b338/share), and then click on any of the icons to see beautiful photographs of the property taken from those locations. You can easily change the base maps to view aerial, topographic, infrared or street maps of the property.