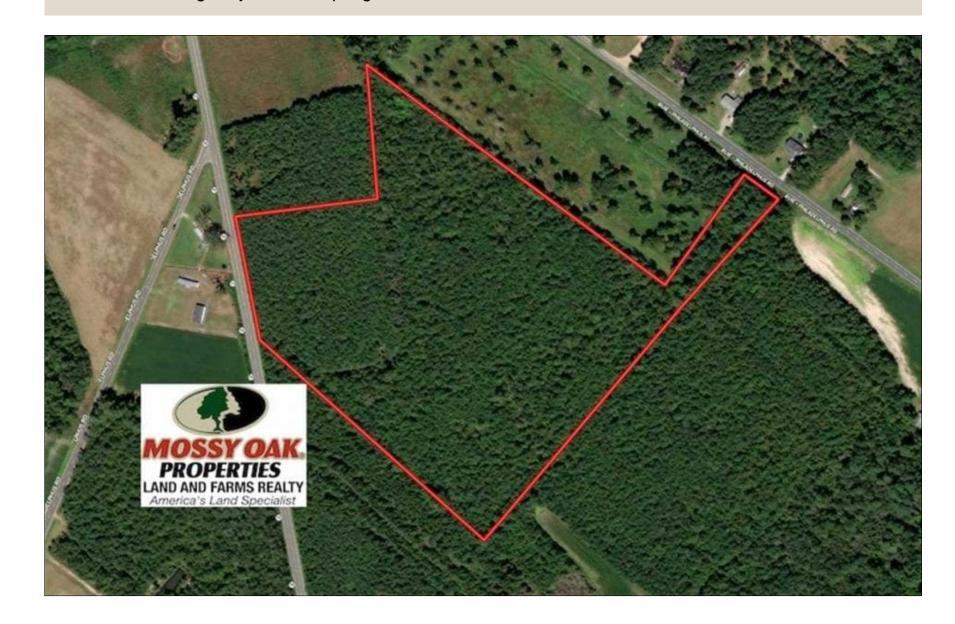

SOLD!! 29 Acres of Hunting and Timber Land For Sale in Robeson County NC!

Address: Off Highway 72, Red Springs, NC 28377

rockcreeklandcompany.com

Listing Courtesy of Mossy Oak Properties/Land and Farms Realty.

With a convenient location, this is a great property for a home in the country!

Located on Highway 72 and Buie Philadelphus Road near Red Springs in Robeson County North Carolina, this is a conveniently located property that will be great for your country home. Red Springs, Lumberton, and Pembroke are all only minutes away. You can have a home site and plenty of room for hunting and recreation on this property.

Marty Lanier (910) 617-4326 (cell) marty@rockcreeklandcompany.com

Acreage: 29.18 Price: \$89,500 County: Robeson GPS Location: 34.7535 X -79.1693 Deer Hunting Hunting Small Game Timberland

For a birds eye view of this property, visit our MapRight mapping system. Copy and paste this link into your browser: (https://mapright.com/ranching/maps/796df4de13e435c964bb3f1a41a4b338/share), and then click on any of the icons to see beautiful photographs of the property taken from those locations. You can easily change the base maps to view aerial, topographic, infrared or street maps of the property.