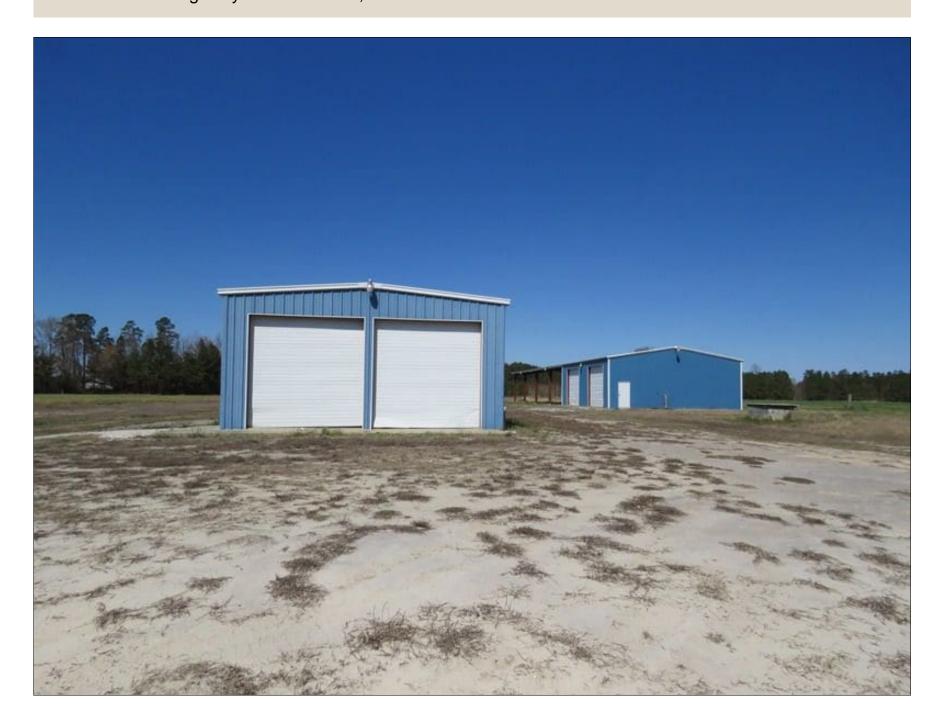

Acreage: 14.76
Price: \$105,000
County: Columbus

**GPS Location:** 34.359858 X -78.850899

Agricultural
Commercial
Deer Hunting
Farmland
Hunting
Small Game

SOLD! Located on Old Highway 74 near Chadbourn in Columbus County North Carolina, this property offers multiple income opportunities. The property is composed of approximately 10 acres of cleared agricultural land, two acres with the shop buildings, and the remainder in wood land. The original shop, built in 1999, is 30'x40' (1,200 square feet) with an office, a bathroom, and an upstairs storage area. A well and septic system is in place. The second shop building, built in 2005, is 40'x40' (1,600 square feet) with an attached covered storage area that is 40'x80' (3,200 square feet). The shops have concrete floors, a personnel door, and roll up doors. The shop with the office and bathroom is insulated and has a heater. With a convenient location close to Highway 74, and only minutes from Whiteville and Tabor City, this is a great location for a small business to operate. There is an access easement along the south side of the property, and a spray easement on 6.53+/- acres of the property. See the deeds for more information.

Distances: Whiteville - 11 Miles Chadbourn - 3 Miles Tabor City - 15 Miles

Acreage: 14.76 +/- Cleared: 12 +/- Wooded: 2.75 +/- Road Front: 715' +/-

Parcel Number: 79800 Zoning: GU – General Use

Possible Uses: Agriculture, Farm Shop, Repair Shop