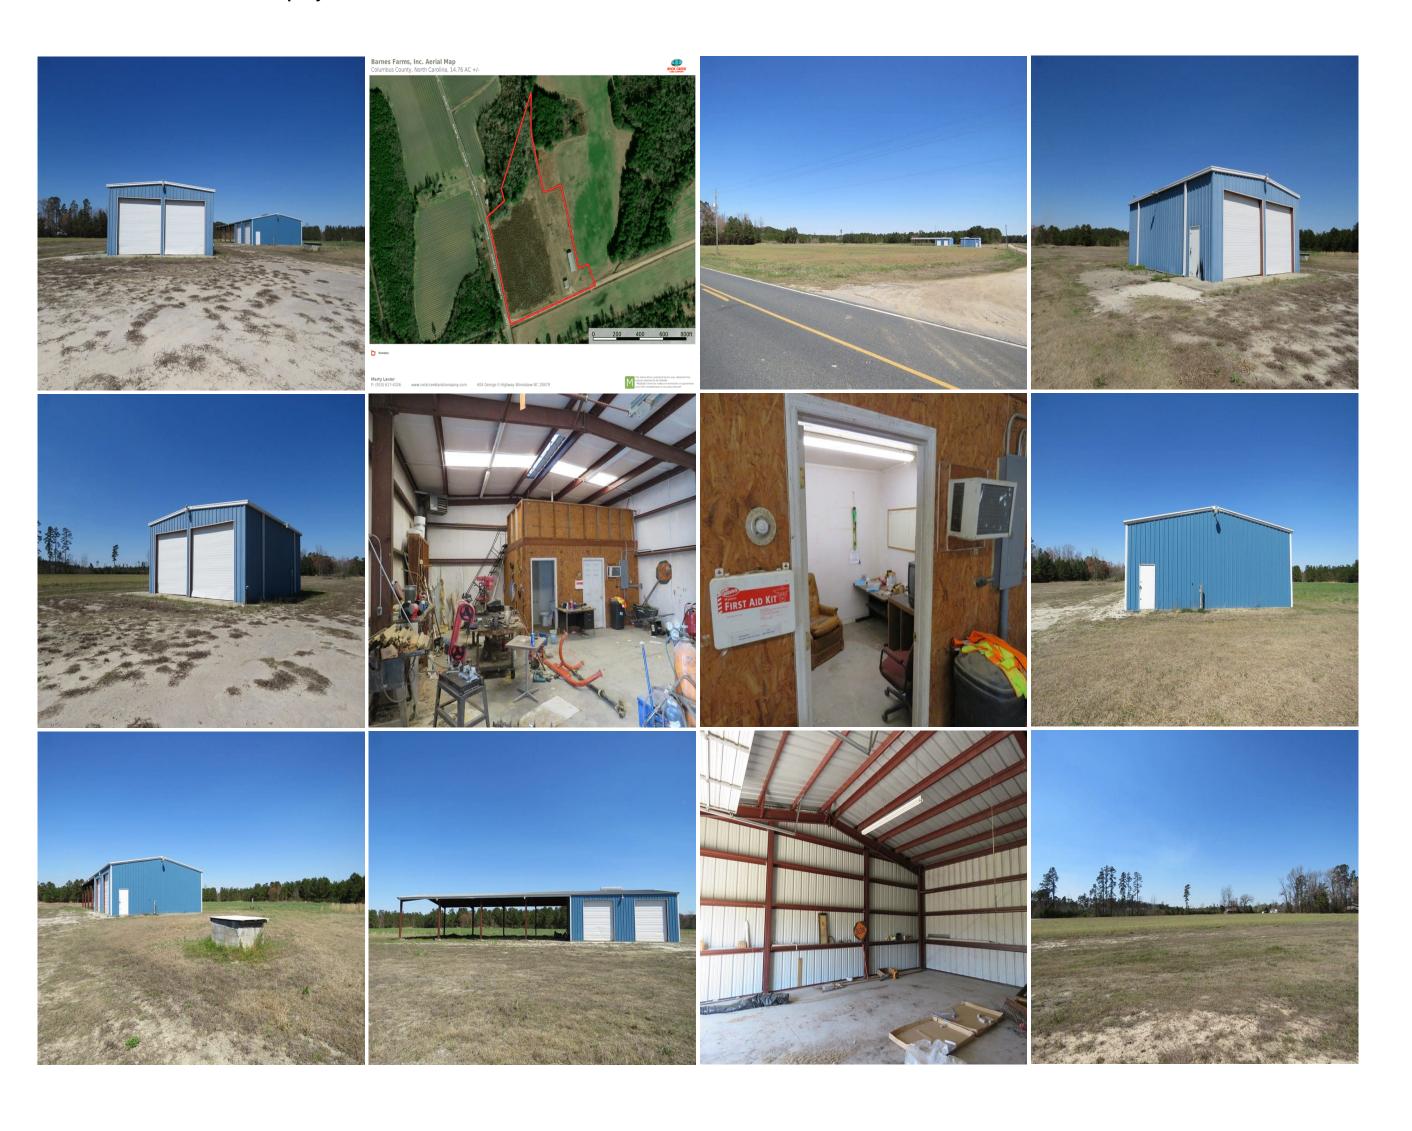

Acreage: 14.76
Price: \$105,000
County: Columbus

**GPS Location:** 34.359858 X -78.850899

Agricultural
Commercial
Deer Hunting
Farmland
Hunting
Small Game

SOLD! Located on Old Highway 74 near Chadbourn in Columbus County North Carolina, this property offers multiple income opportunities. The property is composed of approximately 10 acres of cleared agricultural land, two acres with the shop buildings, and the remainder in wood land. The original shop, built in 1999, is 30'x40' (1,200 square feet) with an office, a bathroom, and an upstairs storage area. A well and septic system is in place. The second shop building, built in 2005, is 40'x40' (1,600 square feet) with an attached covered storage area that is 40'x80' (3,200 square feet). The shops have concrete floors, a personnel door, and roll up doors. The shop with the office and bathroom is insulated and has a heater. With a convenient location close to Highway 74, and only minutes from Whiteville and Tabor City, this is a great location for a small business to operate. There is an access easement along the south side of the property, and a spray easement on 6.53+/- acres of the property. See the deeds for more information.

Distances: Whiteville - 11 Miles Chadbourn - 3 Miles Tabor City - 15 Miles

Acreage: 14.76 +/- Cleared: 12 +/- Wooded: 2.75 +/- Road Front: 715' +/-

Parcel Number: 79800 Zoning: GU – General Use

Possible Uses: Agriculture, Farm Shop, Repair Shop