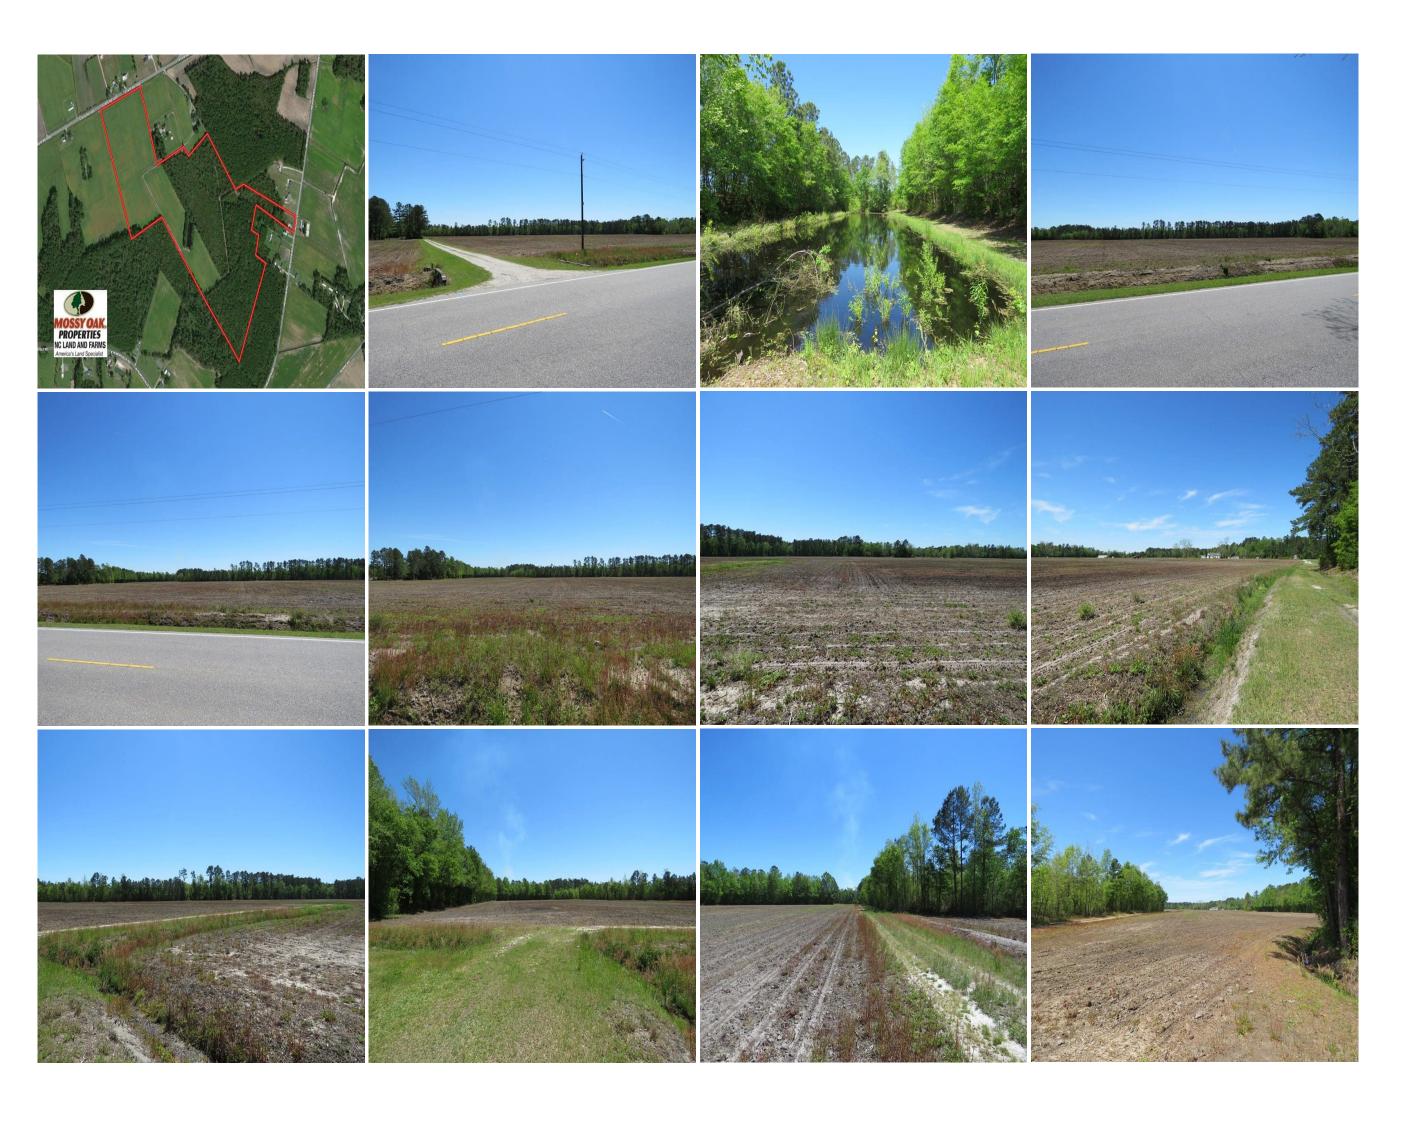

## **SOLD!! 76 Acres of Farm and Timber Land For Sale in Robeson County NC!**

(910) 617-4326 rockcreeklandcompany.com

Address: Off Barker Ten Mile Road, Lumberton, NC 28358

Listing Courtesy of Mossy Oak Properties/Land and Farms Realty.

With quality agricultural soils, growing timber and a pond, this is a very nice farm located close to town!

Located on Barker Ten Mile Road just north of Lumberton in Robeson County North Carolina, the Wilkes Farm is a very nice farm in the country, but only minutes from town. With a nice balance of quality agricultural fields and natural regeneration loblolly pine timber, there is current and future income potential on this farm. A small pond on the property offers a nice place to relax and catch some fish. If you are looking for a farm to build your country home and have plenty of land to hunt and play, take a look at this one. Lumberton, St. Pauls, and Fayetteville are only minutes away.

**Pond** 

Small Game Timberland Turkey