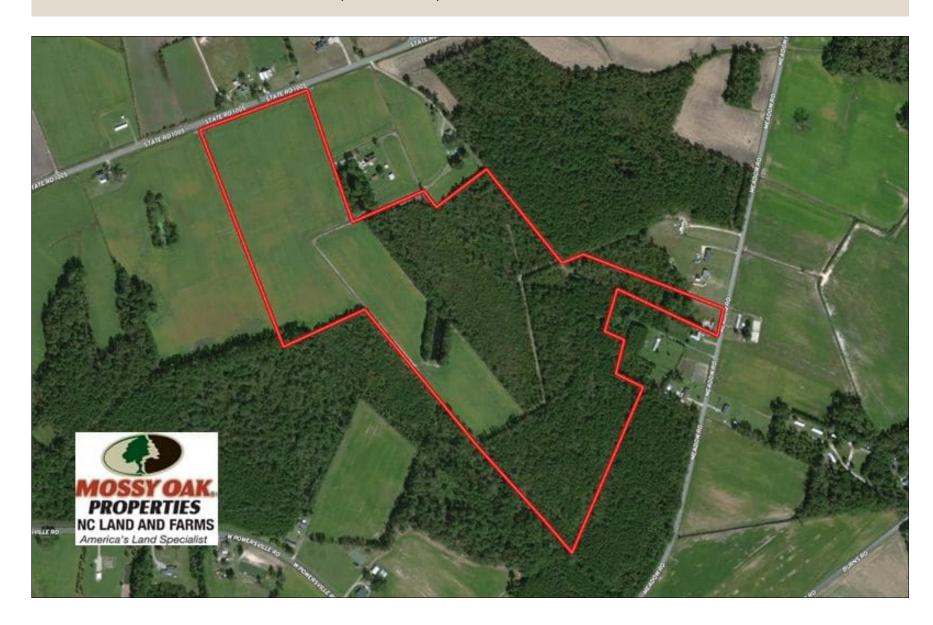

With quality agricultural soils, growing timber and a pond, this is a very nice farm located close to town!

Located on Barker Ten Mile Road just north of Lumberton in Robeson County North Carolina, the Wilkes Farm is a very nice farm in the country, but only minutes from town. With a nice balance of quality agricultural fields and natural regeneration loblolly pine timber, there is current and future income potential on this farm. A small pond on the property offers a nice place to relax and catch some fish. If you are looking for a farm to build your country home and have plenty of land to hunt and play, take a look at this one. Lumberton, St. Pauls, and Fayetteville are only minutes away.

For a bird's eye view of this property, visit our "MapRight" mapping system. Copy and paste this link into your browser: (https://mapright.com/ranching/maps/814e58f561410a31bd92d73344a83b80/share), and then click on any of the icons to see beautiful photographs of the property taken from those locations. You can easily change the base maps to view aerial, topographic, infrared or street maps of the property. Take a look at the drone video of the property for a great aerial view!