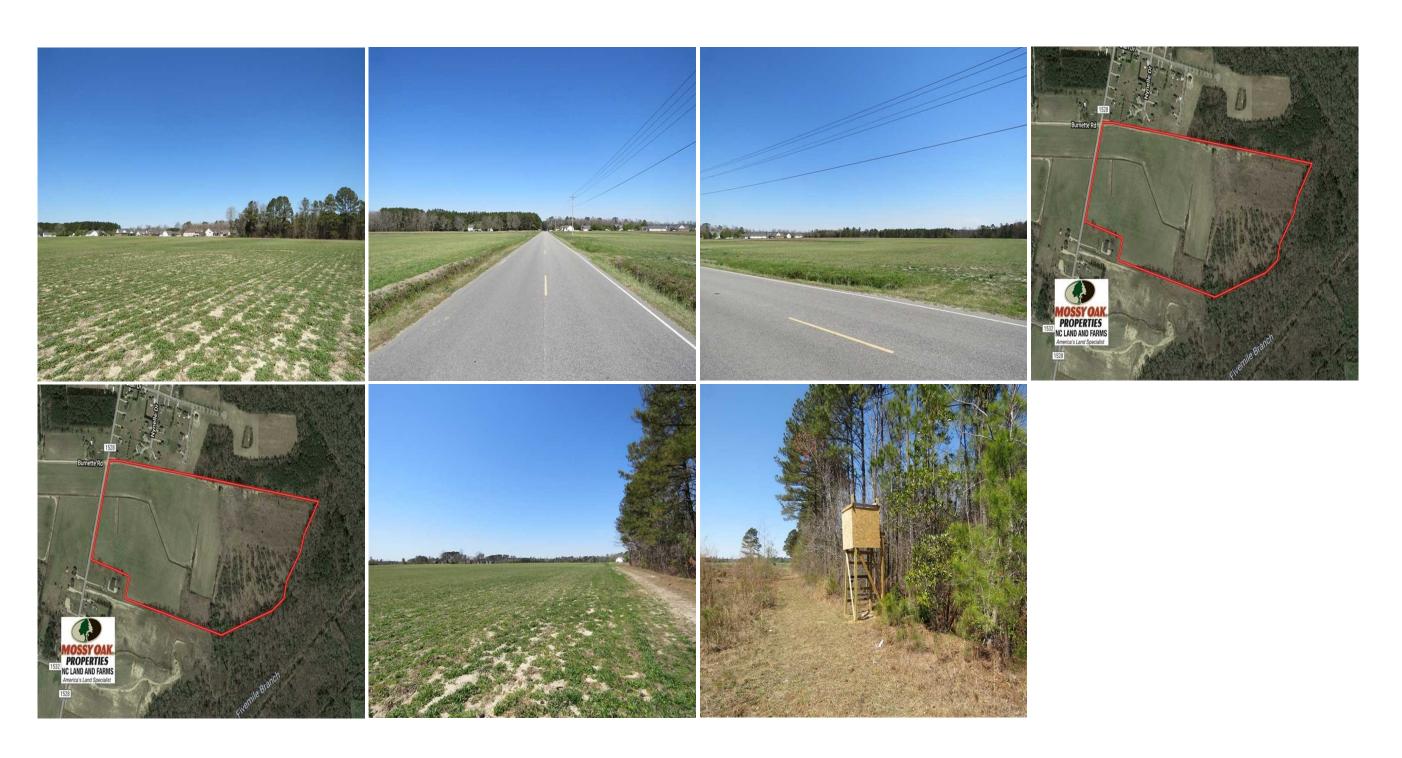

## **SOLD!! 73 Acres of Farm and Timber Land For Sale in Robeson County NC!**

(910) 617-4326 rockcreeklandcompany.com

Address: West Carthage Rd, Lumberton, NC 28360

Listing Courtesy of Mossy Oak Properties/Land and Farms Realty.

With quality agricultural soils and development potential, this farm is a great investment!

Located on West Carthage Road near Lumberton in Robeson County North Carolina, this farm is a prime opportunity for a quality residential development! The farm currently has approximately 40 acres of agricultural fields under cultivation. The remainder was clear cut in the last couple of years. There is excellent deer and dove hunting on the farm. With I-95 less than 1.5 miles away and downtown Lumberton less than 3 miles away for shopping dining and medical facilities, this farm could not be located in a more convenient location. Lumberton is the county seat of Robeson County and the largest town in the county. There is an additional 58+/- acres of farm and timber land available directly across West Carthage Road.

For a birds eye view of this property, visit our MapRight mapping system. Copy and paste this link into your browser: (https://mapright.com/ranching/maps/0f78528da24a9f90b864350fa4fdd5b3/share), and then click on any of the icons to see beautiful photographs of the property taken from those locations. You can easily change the base maps to view aerial, topographic, infrared or street maps of the property. Take a look at the drone video of the property for a great aerial view!