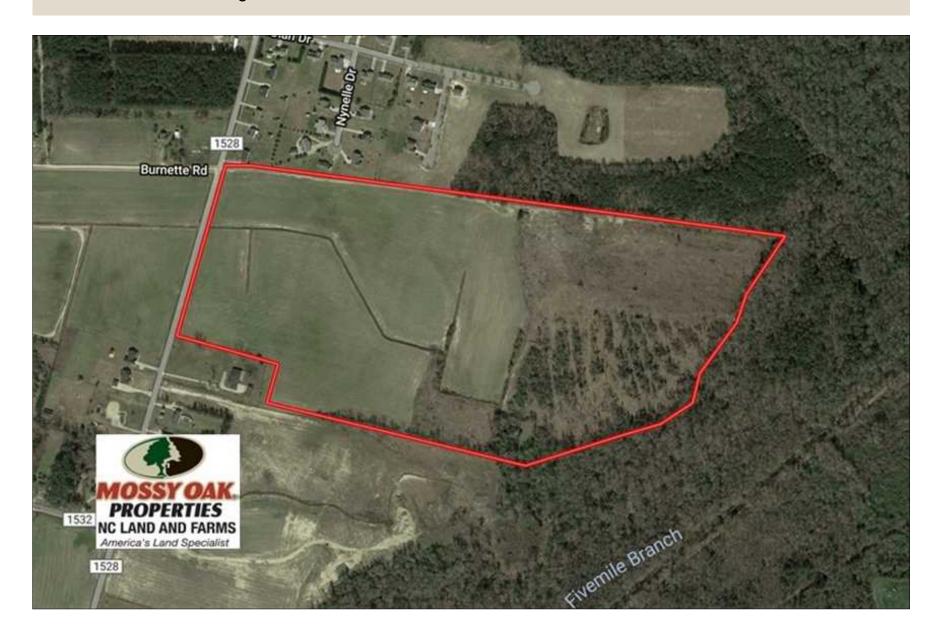

With quality agricultural soils and development potential, this farm is a great investment!

Located on West Carthage Road near Lumberton in Robeson County North Carolina, this farm is a prime opportunity for a quality residential development! The farm currently has approximately 40 acres of agricultural fields under cultivation. The remainder was clear cut in the last couple of years. There is excellent deer and dove hunting on the farm. With I-95 less than 1.5 miles away and downtown Lumberton less than 3 miles away for shopping dining and medical facilities, this farm could not be located in a more convenient location. Lumberton is the county seat of Robeson County and the largest town in the county. There is an additional 58+/- acres of farm and timber land available directly across West Carthage Road.

For a birds eye view of this property, visit our MapRight mapping system. Copy and paste this link into your browser: (https://mapright.com/ranching/maps/0f78528da24a9f90b864350fa4fdd5b3/share), and then click on any of the icons to see beautiful photographs of the property taken from those locations. You can easily change the base maps to view aerial, topographic, infrared or street maps of the property. Take a look at the drone video of the property for a great aerial view!