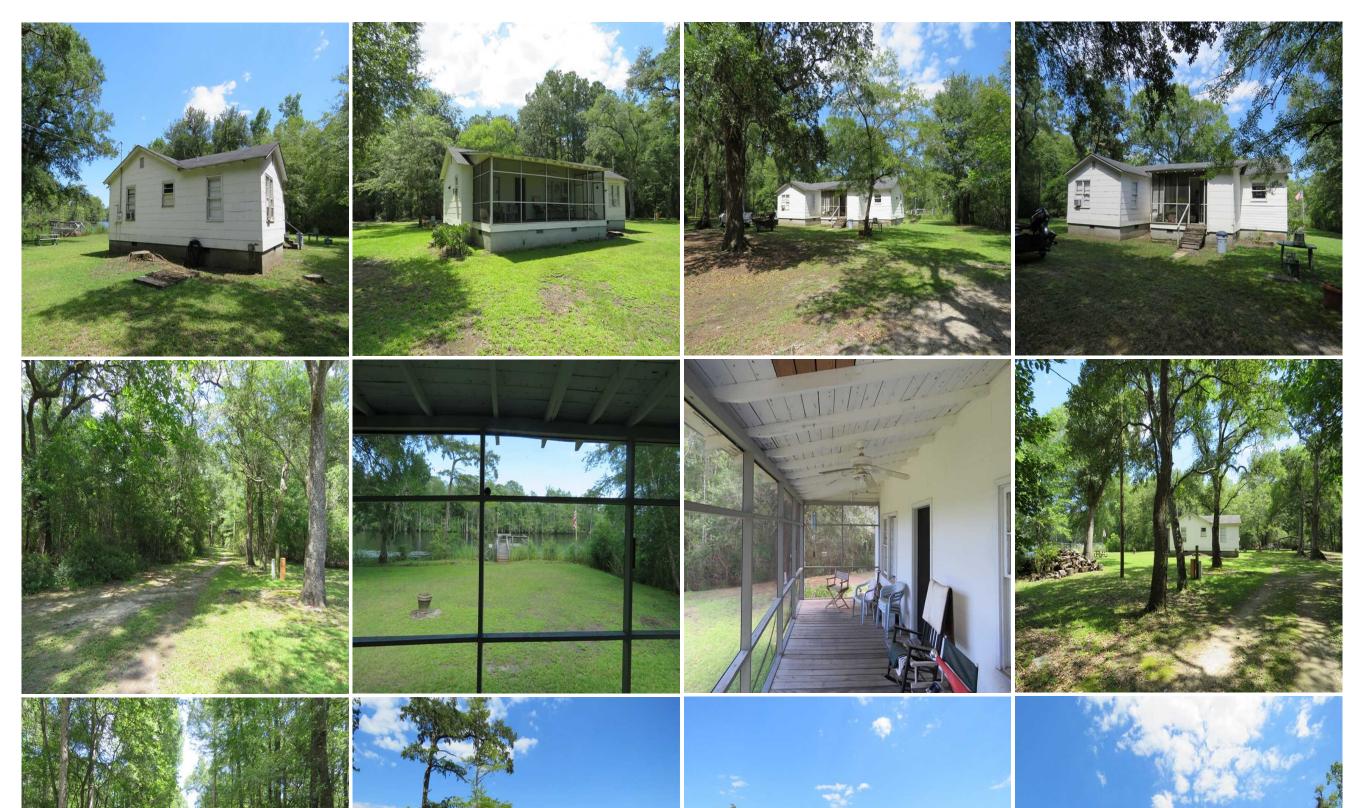

With thousands of feet of frontage on the Waccamaw River and Halfway Creek, a beautiful river front home site, and great fishing, boating, and hunting opportunities, this is a premium recreational property!

Located on the Waccamaw River near Conway in Horry County South Carolina, this heavily wooded property is a beautiful hunting and fishing retreat. The cabin site is at the end of Waccamaw Bend Road and is gated. The two bedroom cabin sits on a shaded and secluded lot overlooking the river. The cabin has electricity, telephone, cable television and county water. There is a dock with lights and a sink in place to tie up your boat and clean the day's catch. The property has approximately 1 mile of frontage on the Waccamaw River and Halfway Creek. Myrtle Beach is only minutes away for restaurants, golf, and shopping. If you enjoy boating, fishing, hunting, or just getting away for the weekend, this beautiful recreational property is for you! Shown By Appointment Only.