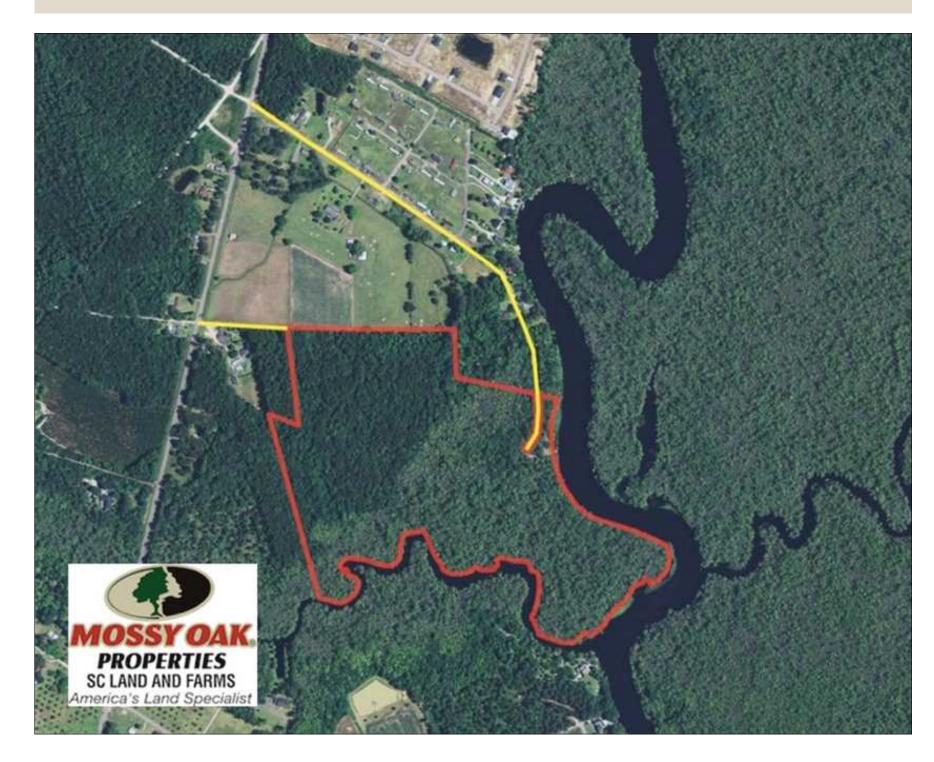

With thousands of feet of frontage on the Waccamaw River and Halfway Creek, a beautiful river front home site, and great fishing, boating, and hunting opportunities, this is a premium recreational property!

Located on the Waccamaw River near Conway in Horry County South Carolina, this heavily wooded property is a beautiful hunting and fishing retreat. The cabin site is at the end of Waccamaw Bend Road and is gated. The two bedroom cabin sits on a shaded and secluded lot overlooking the river. The cabin has electricity, telephone, cable television and county water. There is a dock with lights and a sink in place to tie up your boat and clean the day's catch. The property has approximately 1 mile of frontage on the Waccamaw River and Halfway Creek. Myrtle Beach is only minutes away for restaurants, golf, and shopping. If you enjoy boating, fishing, hunting, or just getting away for the weekend, this beautiful recreational property is for you! Shown By Appointment Only.

For a bird's eye view of this property, visit our "MapRight" mapping system. Copy and paste this link into your browser (https://mapright.com/ranching/maps/c59319edf6e644ab70f7e651b53b372b/share) and then click on any of the icons to see beautiful photographs of the property taken from those locations. You can easily change the base layers to view aerial, topographic, infrared or street maps of the area.