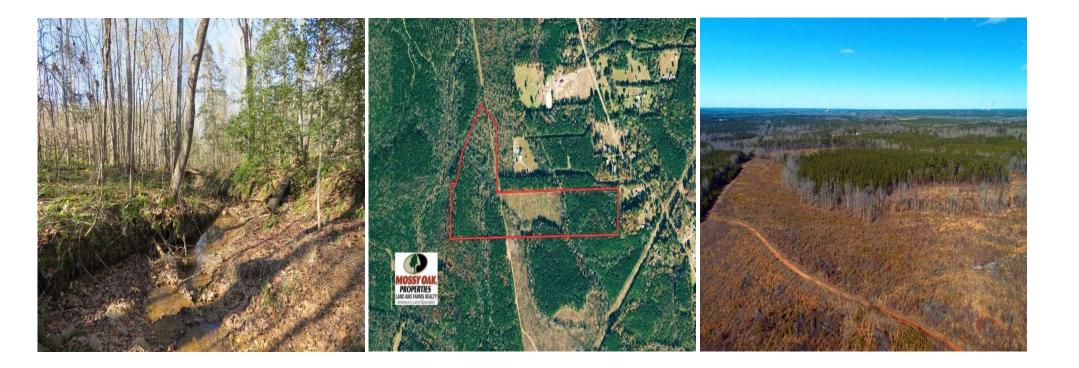

With a great population of deer and turkey and pine timber, this is a fantastic hunting tract in a county that produces big bucks!

Located on Lanier Farm Road near Sanford in Lee County North Carolina, this is a prime deer and turkey hunting property! Lee County is known to produce some big bucks every year. This tract has plenty of deer sign, and a Mossy Oak BioLogic food plot would turn it into a wildlife magnet. There are trails throughout the property for easy access. Tributaries of Bush Creek flowing though the property provide a water source for wildlife. There is merchantable pine timber on the property that can produce immediate income. Raleigh and Fayetteville are less than an hour away. There is frontage on Lanier Farm Road, and the seller is willing to deed access from Buckhorn Road. Acreage is approximate, and the buyer will be responsible for the survey.

For a birds eye view of this property, visit our MapRight mapping system. Copy and paste this link into your browser: (https://mapright.com/ranching/maps/b3a2f1b97d824ce41fcb9dbe36d91652/share), and then click on any of the icons to see beautiful photographs of the property taken from those locations. You can easily change the base maps to view aerial, topographic, infrared or street maps of the property. Take a look at the drone video of the property for a great aerial view!