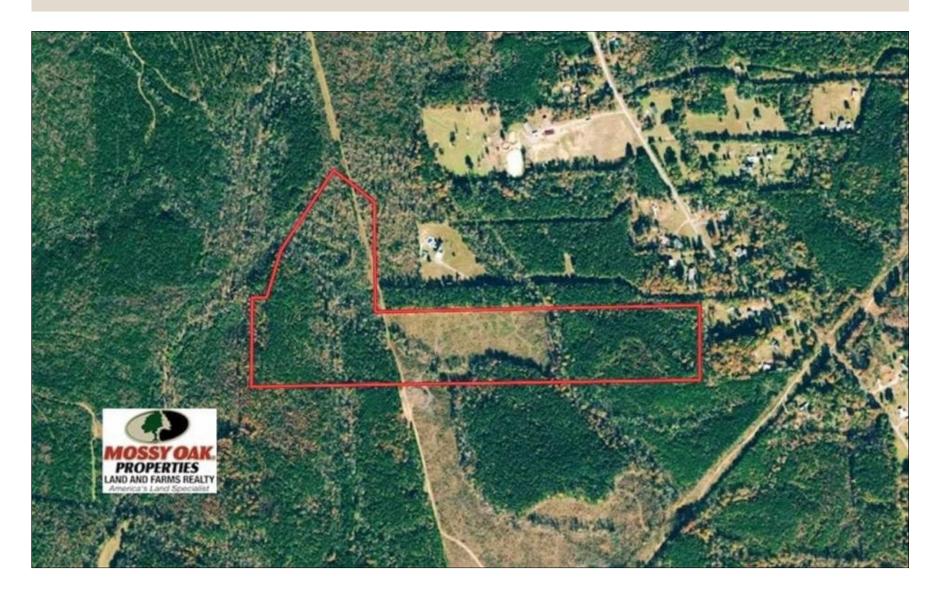

With a great population of deer and turkey and pine timber, this is a fantastic hunting tract in a county that produces big bucks!

Located on Lanier Farm Road near Sanford in Lee County North Carolina, this is a prime deer and turkey hunting property! Lee County is known to produce some big bucks every year. This tract has plenty of deer sign, and a Mossy Oak BioLogic food plot would turn it into a wildlife magnet. There are trails throughout the property for easy access. Tributaries of Bush Creek flowing though the property provide a water source for wildlife. There is merchantable pine timber on the property that can produce immediate income. Raleigh and Fayetteville are less than an hour away. There is frontage on Lanier Farm Road, and the seller is willing to deed access from Buckhorn Road. Acreage is approximate, and the buyer will be responsible for the survey.

For a birds eye view of this property, visit our MapRight mapping system. Copy and paste this link into your browser: (https://mapright.com/ranching/maps/b3a2f1b97d824ce41fcb9dbe36d91652/share), and then click on any of the icons to see beautiful photographs of the property taken from those locations. You can easily change the base maps to view aerial, topographic, infrared or street maps of the property. Take a look at the drone video of the property for a great aerial view!