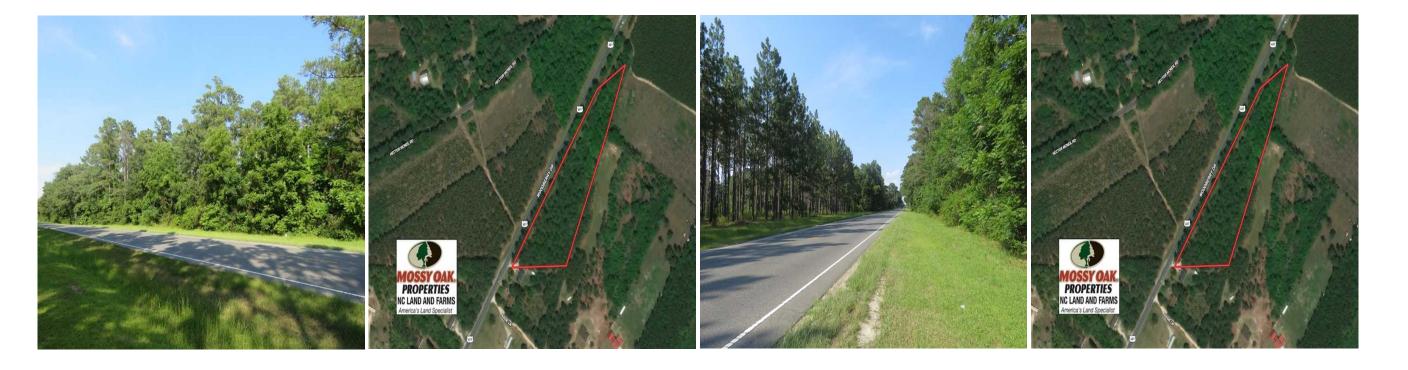

With longleaf and loblolly pine timber, home sites, and a great location, this property is perfect for your country home!

Located on Laurinburg Road (Highway 401), between Wagram and Raeford in Hoke County North

Marty Lanier (910) 617-4326 (cell) marty@rockcreeklandcompany.com

Acreage: 5.00 Price: \$29,500 County: Hoke GPS Location: 34.9199 X -79.3276 Deer Hunting Hunting Residential Small Game Timberland

Carolina, this beautiful property offers multiple options from home sites to timber and straw raking. Several potential home sites are located on the property. County water is available. The farm is conveniently close to Laurinburg and Raeford. Raeford is the county seat of Hoke County, and Laurinburg is the county seat of Scotland County. This is a quiet rural area, yet only minutes from shopping, dining, and a hospital. The Lumber River is close by, and there is an access point at Lumber River State Park just down the road for canoeing, fishing, and duck hunting. The Lumber River is a nationally recognized Wild and Scenic River. Additional acreage is available. Buyer will be responsible for the survey.

For a birds eye view of this property, visit our MapRight mapping system. Copy and paste this link into your browser: (https://mapright.com/ranching/maps/0a88b794867723d1865d88aa9fd9e8d4/share), and then click on any of the icons to see beautiful photographs of the property taken from those locations. You can easily change the base maps to view aerial, topographic, infrared or street maps of the property.