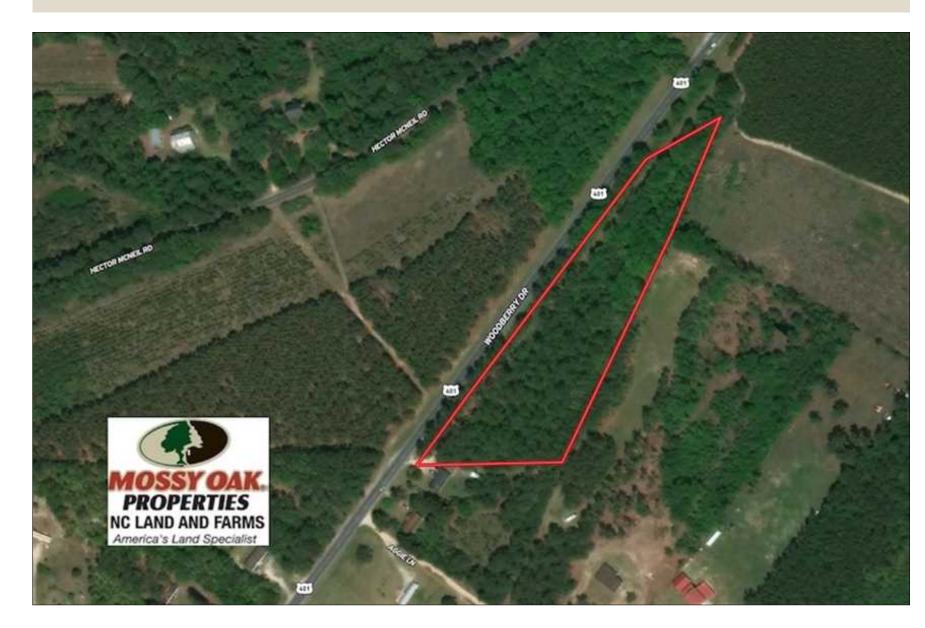

For a birds eye view of this property, visit our MapRight mapping system. Copy and paste this link into your browser: (https://mapright.com/ranching/maps/0a88b794867723d1865d88aa9fd9e8d4/share), and then click on any of the icons to see beautiful photographs of the property taken from those locations. You can easily change the base maps to view aerial, topographic, infrared or street maps of the property.