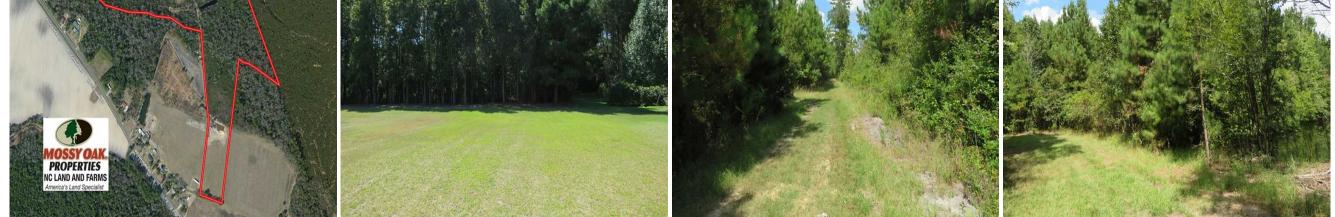

Located on Old Boardman Road near Boardman in Columbus County North Carolina, this is a very economical hunting tract. With a small pond on the property providing a year round water supply, great bedding cover, and agricultural fields nearby, this tract has the potential to hold plenty of deer. A small BioLogic food plot would guaranty deer hunting success. Whiteville and Lumberton are only minutes away, making it convenient to town as well. The Lumber River is also only minutes away for fishing, duck hunting, and canoeing. The Lumber River is a nationally designated Wild and Scenic River. If you are looking for an economical and manageable hunting tract, take a look at this one!

For a birds eye view of this property, visit our MapRight mapping system. Copy and paste this link into your browser: (https://mapright.com/ranching/maps/35f1de19c2690947bc3a6e9f8c57530d/share), and then click on any of the icons to see beautiful photographs of the property taken from those locations. You can easily change the base maps to view aerial, topographic, infrared or street maps of the property. Take a look at the video of the property for a great aerial view!