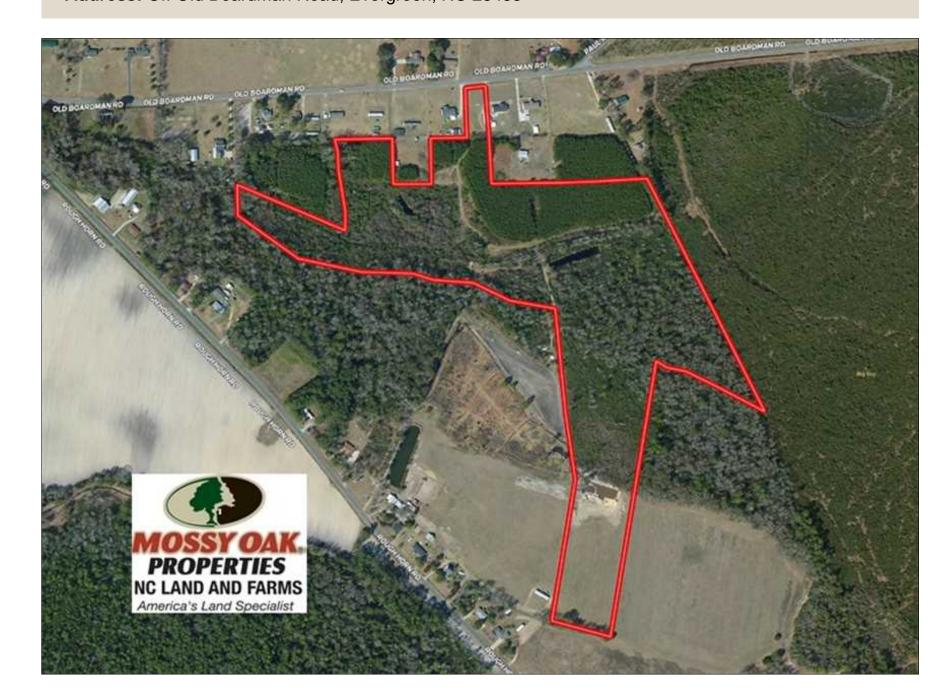

rockcreeklandcompany.com

**SOLD! 43 Acres of Hunting and Timber Land For Sale in Columbus County NC!** 

Address: Off Old Boardman Road, Evergreen, NC 28438

Listing Courtesy of Mossy Oak Properties/Land and Farms Realty.

Located on Old Boardman Road near Boardman in Columbus County North Carolina, this is a very economical hunting tract. With a small pond on the property providing a year round water supply, great bedding cover, and agricultural fields nearby, this tract has the potential to hold plenty of deer. A small BioLogic food plot would guaranty deer hunting success. Whiteville and Lumberton are only minutes away, making it convenient to town as well. The Lumber River is also only minutes away for fishing, duck hunting, and canoeing. The Lumber River is a nationally designated Wild and Scenic River. If you are looking for an economical and manageable hunting tract, take a look at this one!

For a birds eye view of this property, visit our MapRight mapping system. Copy and paste this link into your browser: (https://mapright.com/ranching/maps/35f1de19c2690947bc3a6e9f8c57530d/share), and then click on any of the icons to see beautiful photographs of the property taken from those locations. You can easily change the base maps to view aerial, topographic, infrared or street maps of the property. Take a look at the video of the property for a great aerial view!