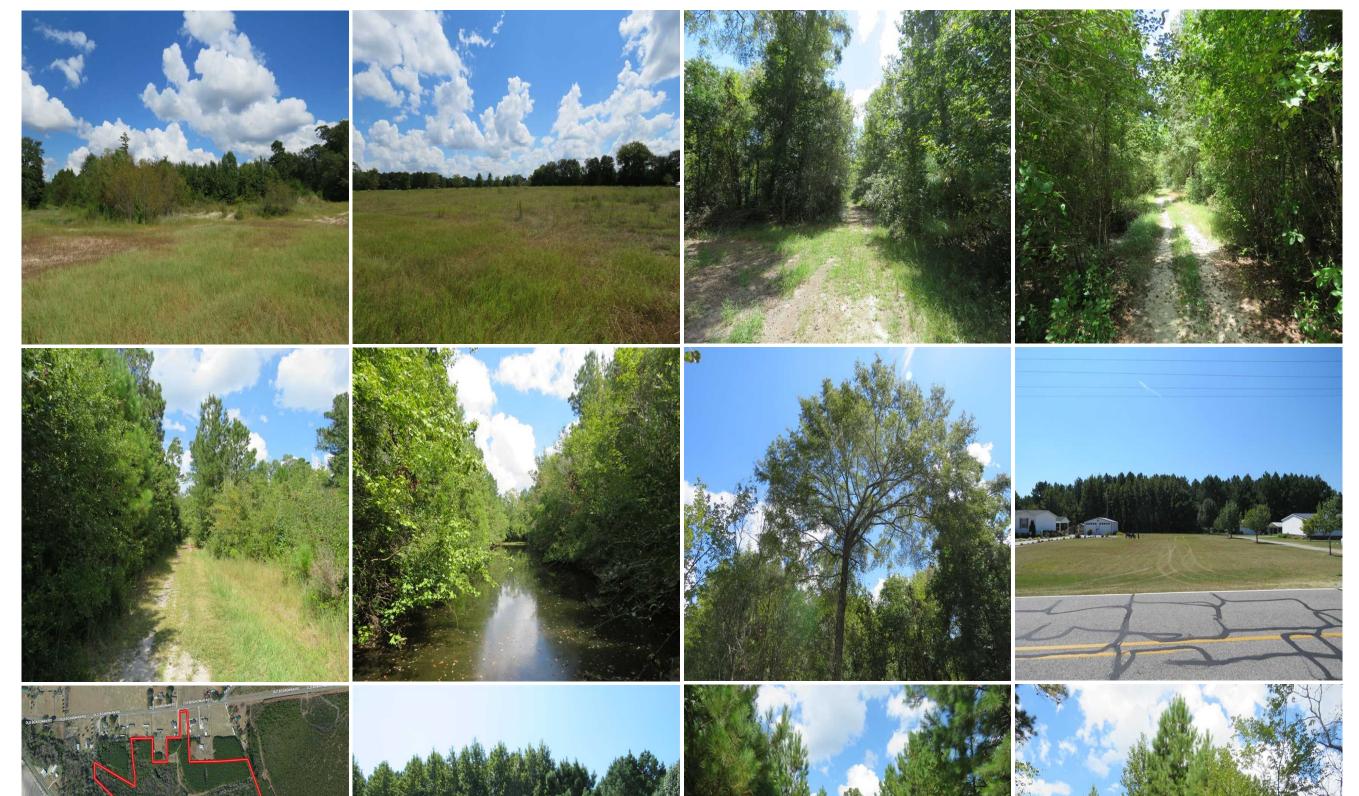

With a small pond, a cleared field, and good cover, this hunting tract has everything wildlife needs at a very economical price!

**Marty Lanier** (910) 617-4326 (cell) marty@rockcreeklandcompany.com

Acreage: 43.00 **Price:** \$49,900 **County:** Columbus GPS Location: 34.4504 X -78.9124 **Deer Hunting** Farmland **Freshwater Fishing** Pond **Small Game** Timberland

Located on Old Boardman Road near Boardman in Columbus County North Carolina, this is a very economical hunting tract. With a small pond on the property providing a year round water supply, great bedding cover, and agricultural fields nearby, this tract has the potential to hold plenty of deer. A small BioLogic food plot would guaranty deer hunting success. Whiteville and Lumberton are only minutes away, making it convenient to town as well. The Lumber River is also only minutes away for fishing, duck hunting, and canoeing. The Lumber River is a nationally designated Wild and Scenic River. If you are looking for an economical and manageable hunting tract, take a look at this one!