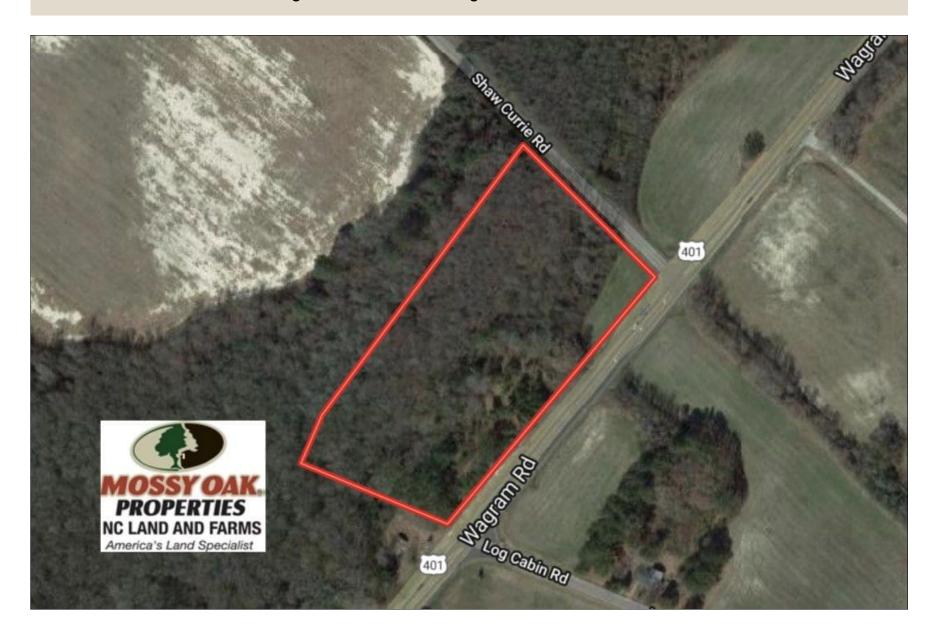

With a corner location on heavily traveled Highway 401, and an income producing billboard, this property has great investment potential!

Located on Highway 401 (Wagram Road) north of Laurinburg in Scotland County North Carolina, Shoeheel Farms Tract 3 is a great small tract that offers multiple opportunities only minutes from downtown! A billboard on the property produces yearly income. The farm is easily accessible from Highway 401, and with a corner location it has potential for commercial use. The property also offers great deer and small game hunting. This is a perfect location for a home site in the country yet close to town. With Laurinburg only 5 minutes away, this farm is in a very convenient location. There are five other tracts available ranging in size from 9 to 86 +/- acres. Buyer will be responsible for survey.

For a bird's eye view of this property, visit our "MapRight" mapping system. Copy and paste this link into your browser: (https://mapright.com/ranching/maps/ad8348882b3f01ccd16e39e1224d85b4/share), and then click on any of the icons to see beautiful photographs of the property taken from those locations. You can easily change the base maps to view aerial, topographic, infrared or street maps of the property.