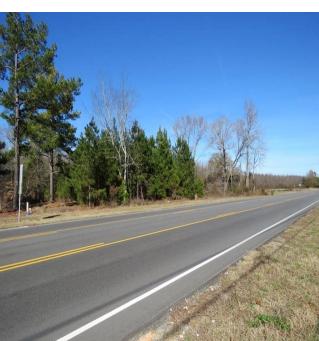

With a corner location on heavily traveled Highway 401, and an income producing billboard, this property has great investment potential!

Located on Highway 401 (Wagram Road) north of Laurinburg in Scotland County North Carolina, Shoeheel Farms Tract 3 is a great small tract that offers multiple opportunities only minutes from downtown! A billboard on the property produces yearly income. The farm is easily accessible from Highway 401, and with a corner location it has potential for commercial use. The property also offers great deer and small game hunting. This is a perfect location for a home site in the country yet close to town. With Laurinburg only 5 minutes away, this farm is in a very convenient location. There are five other tracts available ranging in size from 9 to 86 +/- acres. Buyer will be responsible for survey.