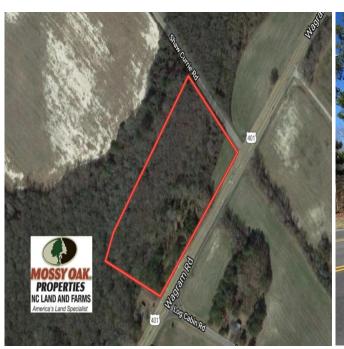

With a corner location on heavily traveled Highway 401, and an income producing billboard, this property has great investment potential!

Located on Highway 401 (Wagram Road) north of Laurinburg in Scotland County North Carolina, Shoeheel Farms Tract 3 is a great small tract that offers multiple opportunities only minutes from downtown! A billboard on the property produces yearly income. The farm is easily accessible from Highway 401, and with a corner location it has potential for commercial use. The property also offers great deer and small game hunting. This is a perfect location for a home site in the country yet close to town. With Laurinburg only 5 minutes away, this farm is in a very convenient location. There are five other tracts available ranging in size from 9 to 86 +/- acres. Buyer will be responsible for survey.

Marty Lanier
(910) 617-4326 (cell)
marty@rockcreeklandcompany.com

Acreage: 8.00
Price: \$25,750
County: Scotland

**GPS Location:** 34.8122 X -79.4293

Commercial
Deer Hunting
Hunting
Small Game
Timberland
Turkey