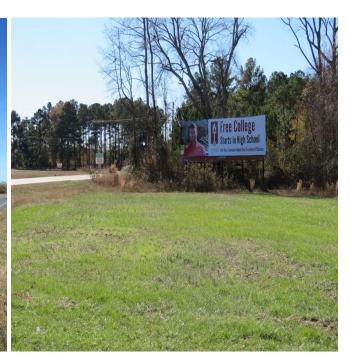

With a corner location on heavily traveled Highway 401, and an income producing billboard, this property has great investment potential!

Located on Highway 401 (Wagram Road) north of Laurinburg in Scotland County North Carolina, Shoeheel Farms Tract 3 is a great small tract that offers multiple opportunities only minutes from downtown! A billboard on the property produces yearly income. The farm is easily accessible from Highway 401, and with a corner location it has potential for commercial use. The property also offers great deer and small game hunting. This is a perfect location for a home site in the country yet close to town. With Laurinburg only 5 minutes away, this farm is in a very convenient location. There are five other tracts available ranging in size from 9 to 86 +/- acres. Buyer will be responsible for survey.