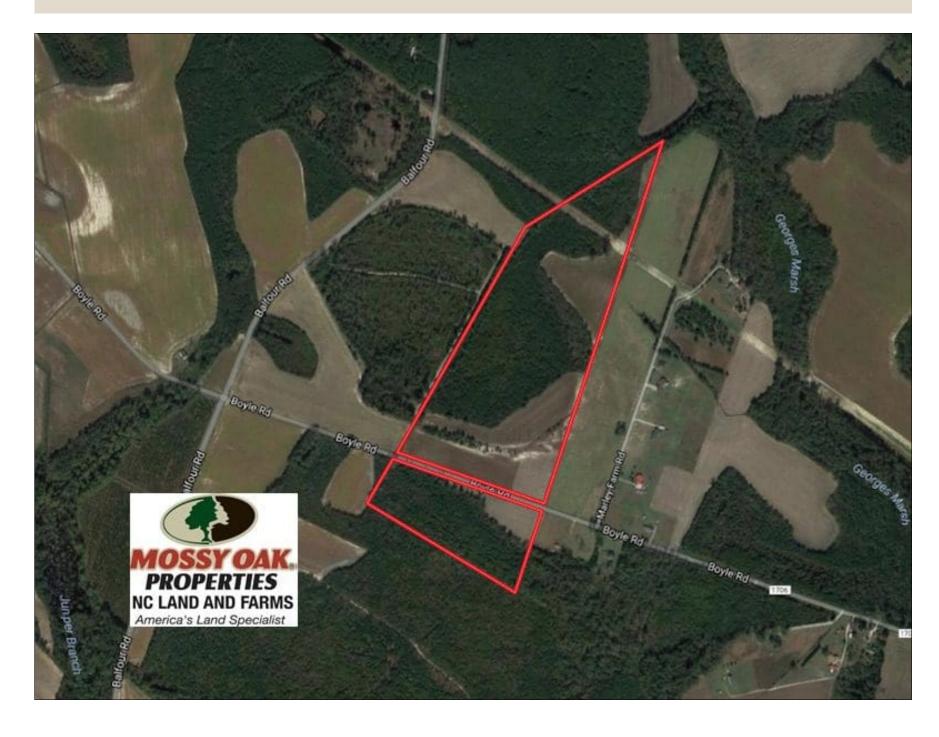

Acreage: 70.90 Price: \$149,500 County: Hoke

**GPS Location:** 34.8980 X -79.1182

Deer Hunting Farmland Timberland Turkey

Listing Courtesy of Mossy Oak Properties/Land and Farms Realty.

With cleared agricultural fields, growing timber, and great hunting, this farm offers income and recreation!

Located on Boyle Road near Lumber Bridge in Hoke County North Carolina, this farm offers income from agriculture and future income from pine timber. The farm is currently leased to a prominent local farmer and is well maintained. The pine timber will need thinning in the next few years. This would be a great farm to build your country home and have plenty of land to hunt deer, turkey, doves, and small game. A BioLogic food plot in the gas line right of way near the back of the farm would be a game magnet. This farm is located in a very rural area, yet still convenient to Raeford, Lumberton, Laurinburg, and Fayetteville.

For a bird's eye view of this property, visit our "MapRight" mapping system. Copy and paste this link into your browser: (https://mapright.com/ranching/maps/b04508d39d4f0b669e76c469f9308f8e/share), and then click on any of the icons to see beautiful photographs of the property taken from those locations. You can easily change the base maps to view aerial, topographic, infrared or street maps of the property. Take a look at the video of the property for a great aerial view!