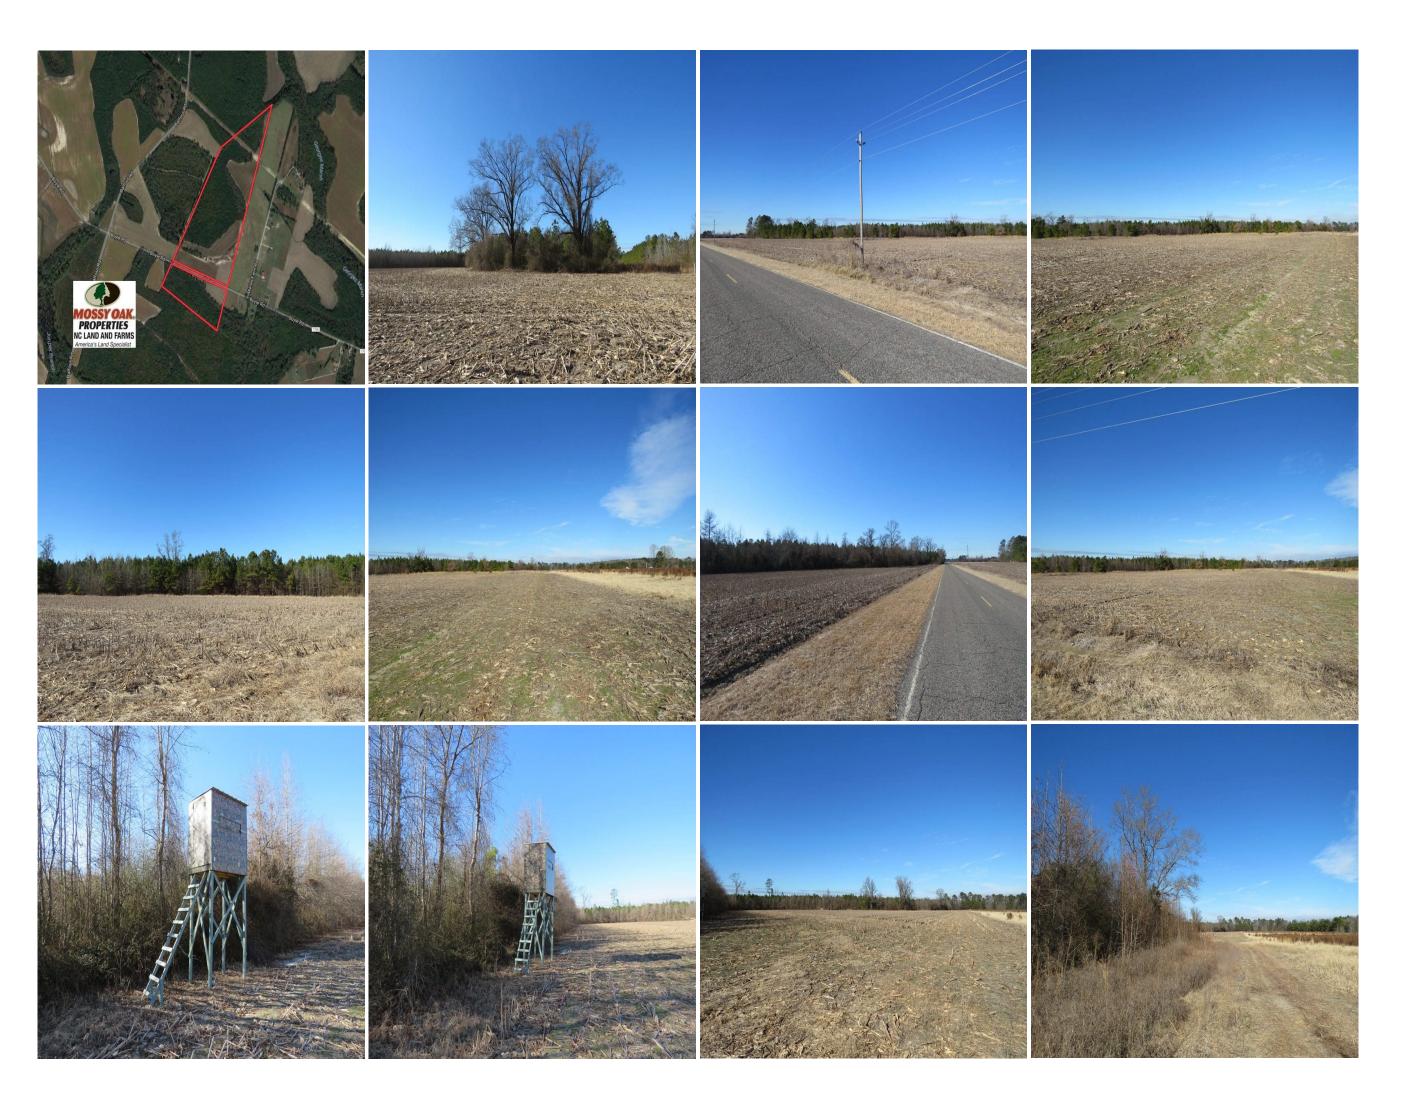

Acreage: 70.90 Price: \$149,500 County: Hoke

**GPS Location:** 34.8980 X -79.1182

Deer Hunting Farmland Timberland Turkey

Listing Courtesy of Mossy Oak Properties/Land and Farms Realty.

With cleared agricultural fields, growing timber, and great hunting, this farm offers income and recreation!

Located on Boyle Road near Lumber Bridge in Hoke County North Carolina, this farm offers income from agriculture and future income from pine timber. The farm is currently leased to a prominent local farmer and is well maintained. The pine timber will need thinning in the next few years. This would be a great farm to build your country home and have plenty of land to hunt deer, turkey, doves, and small game. A BioLogic food plot in the gas line right of way near the back of the farm would be a game magnet. This farm is located in a very rural area, yet still convenient to Raeford, Lumberton, Laurinburg, and Fayetteville.

For a bird's eye view of this property, visit our "MapRight" mapping system. Copy and paste this link into your browser: (https://mapright.com/ranching/maps/b04508d39d4f0b669e76c469f9308f8e/share), and then click on any of the icons to see beautiful photographs of the property taken from those locations. You can easily change the base maps to view aerial, topographic, infrared or street maps of the property. Take a look at the video of the property for a great aerial view!