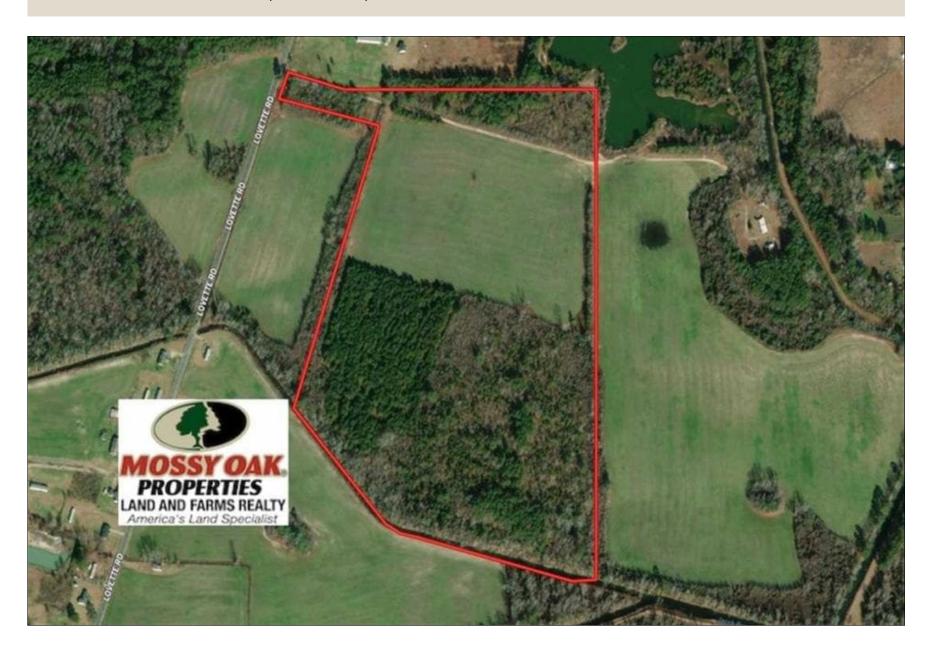

With a convenient location close to town, good farm land, and growing timber, this nice farm would also make a great home site!

Located on Lovette Road near Lumberton in Robeson County North Carolina, this nice farm is located very convenient to Lumberton. The farm has 8+/- acres of planted pine timber for future income. There are potential home sites on the farm, subject to perc test. A BioLogic food plot would attract plenty of deer and other wildlife.

For a birds eye view of this property, visit our MapRight mapping system. Copy and paste this link into your browser: (https://mapright.com/ranching/maps/cea178ae263c059c14b7e34d1fd3bcc5/share), and then click on any of the icons to see beautiful photographs of the property taken from those locations. You can easily change the base maps to view aerial, topographic, infrared or street maps of the property.

Marty Lanier
(910) 617-4326 (cell)
marty@rockcreeklandcompany.com

Acreage: 54.85
Price: \$135,000
County: Robeson

**GPS Location:** 34.5961 X -79.0191

Deer Hunting Farmland Hunting Small Game Timberland