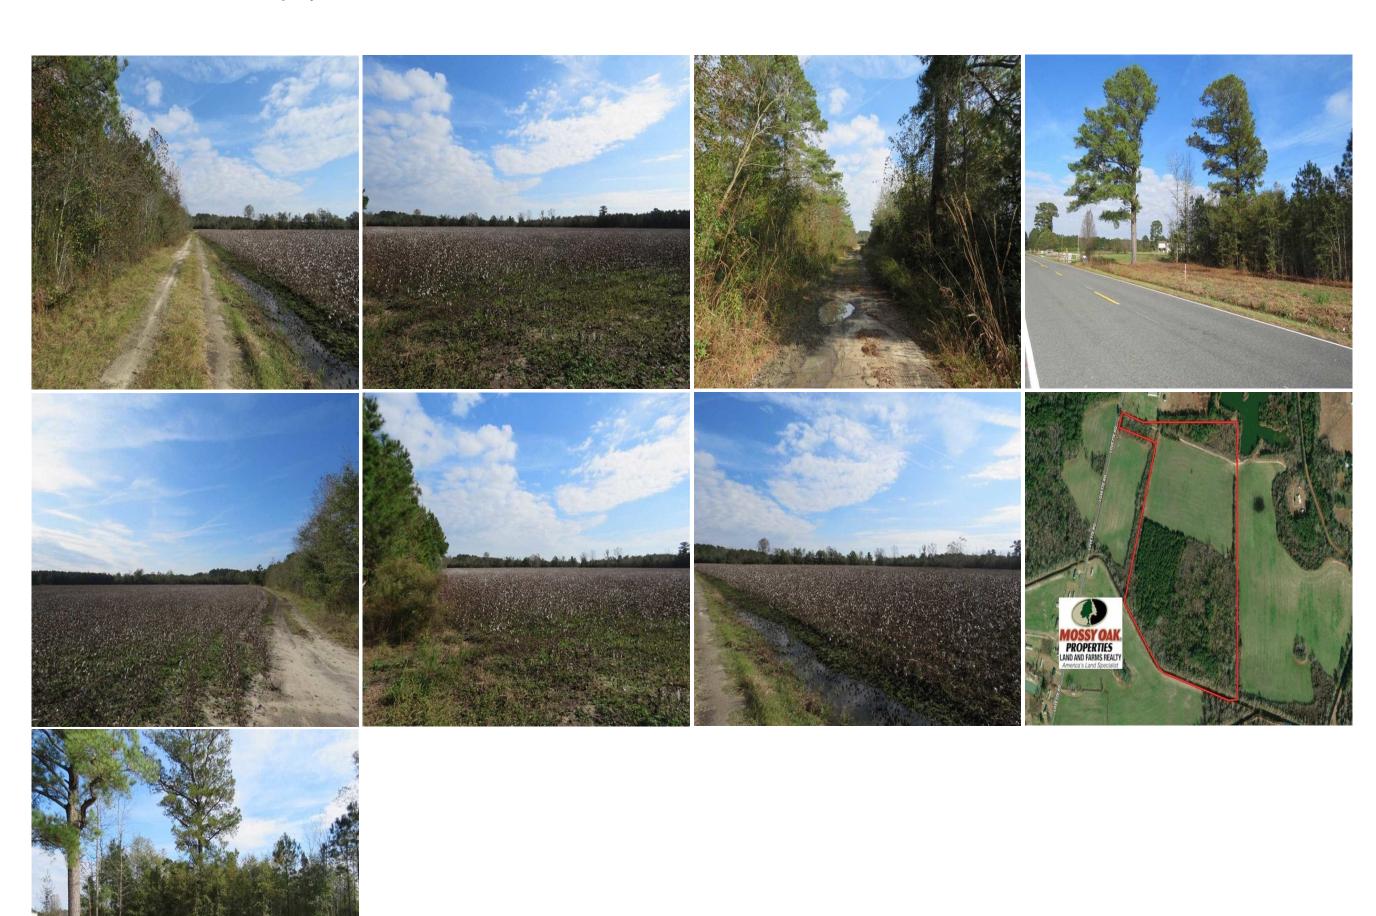

With a convenient location close to town, good farm land, and growing timber, this nice farm would also make a great home site!

Located on Lovette Road near Lumberton in Robeson County North Carolina, this nice farm is located very convenient to Lumberton. The farm has 8+/- acres of planted pine timber for future income. There are potential home sites on the farm, subject to perc test. A BioLogic food plot would attract plenty of deer and other wildlife.

For a birds eye view of this property, visit our MapRight mapping system. Copy and paste this link into your browser: (https://mapright.com/ranching/maps/cea178ae263c059c14b7e34d1fd3bcc5/share), and then click on any of the icons to see beautiful photographs of the property taken from those locations. You can easily change the base maps to view aerial, topographic, infrared or street maps of the property.

Marty Lanier
(910) 617-4326 (cell)
marty@rockcreeklandcompany.com

Acreage: 54.85
Price: \$135,000
County: Robeson

**GPS Location:** 34.5961 X -79.0191

Deer Hunting Farmland Hunting Small Game Timberland