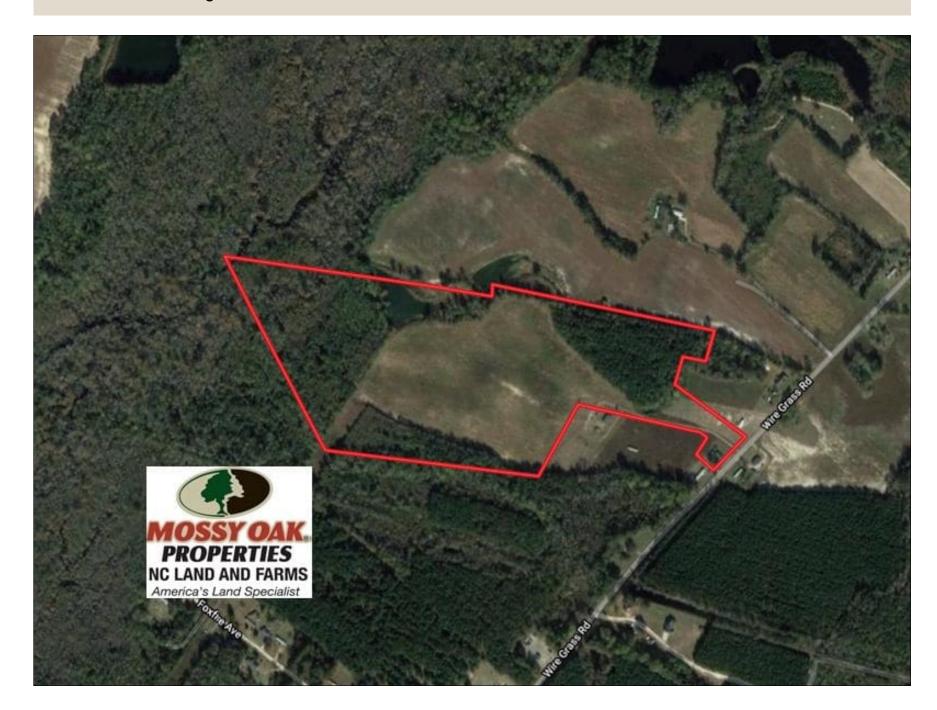

With income producing crop land and timber land, and a pond full of fish, this farm is a great investment!

Located on Wiregrass Road near Fairmont in Robeson County North Carolina, this nice farm has great soils and plenty of game. With 23 +/- acres of cleared agricultural field, this is an income-producing farm that is also great for hunting dove, turkey and deer. There is approximately 8 acres of merchantable loblolly pine on the farm. The 2.3 +/- acre pond is full of bass and pan fish, and also offers the opportunity to hunt some ducks. An additional 36 +/- acre farm is located nearby and both farms can be purchased together at a bargain price! Seller is ready to move these farms as soon as possible!

For a bird's eye view of this property, visit our "MapRight" mapping system. Copy and paste this link into your browser: (https://mapright.com/ranching/maps/1ad4c71e0d90f242db63adf68f980186/share), and then click on any of the icons to see beautiful photographs of the property taken from those locations. You can easily change the base maps to view aerial, topographic, infrared or street maps of the property. Take a look at the video of the property for a great aerial view!

Marty Lanier
(910) 617-4326 (cell)
marty@rockcreeklandcompany.com

Acreage: 50.00 Price: \$99,500 County: Robeson

**GPS Location:** 34.4850 X -79.0637

Deer Hunting Farmland

Freshwater Fishing

Pond
Small Game
Timberland
Turkey
Waterfowl