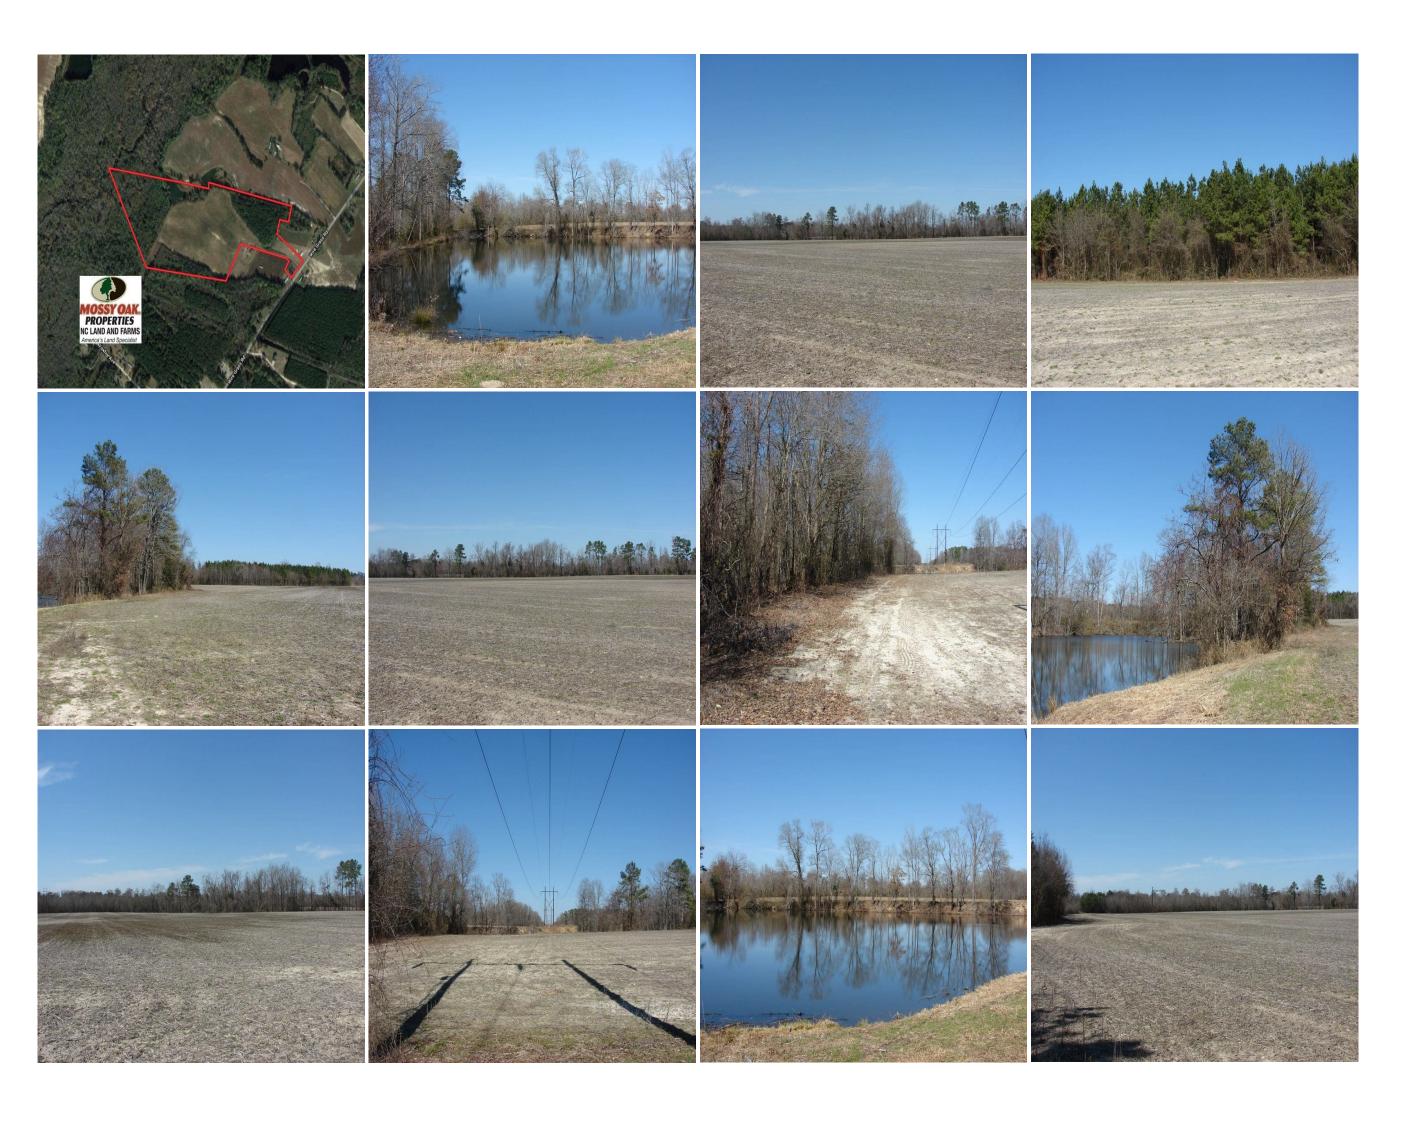

With income producing crop land and timber land, and a pond full of fish, this farm is a great investment!

Located on Wiregrass Road near Fairmont in Robeson County North Carolina, this nice farm has great soils and plenty of game. With 23 +/- acres of cleared agricultural field, this is an income-producing farm that is also great for hunting dove, turkey and deer. There is approximately 8 acres of merchantable loblolly pine on the farm. The 2.3 +/- acre pond is full of bass and pan fish, and also offers the opportunity to hunt some ducks. An additional 36 +/- acre farm is located nearby and both farms can be purchased together at a bargain price! Seller is ready to move these farms as soon as possible!

For a bird's eye view of this property, visit our "MapRight" mapping system. Copy and paste this link into your browser: (https://mapright.com/ranching/maps/1ad4c71e0d90f242db63adf68f980186/share), and then click on any of the icons to see beautiful photographs of the property taken from those locations. You can easily change the base maps to view aerial, topographic, infrared or street maps of the property. Take a look at the video of the property for a great aerial view!

Marty Lanier
(910) 617-4326 (cell)
marty@rockcreeklandcompany.com

Acreage: 50.00 Price: \$99,500 County: Robeson

**GPS Location:** 34.4850 X -79.0637

Deer Hunting Farmland

Freshwater Fishing

Pond
Small Game
Timberland
Turkey
Waterfowl