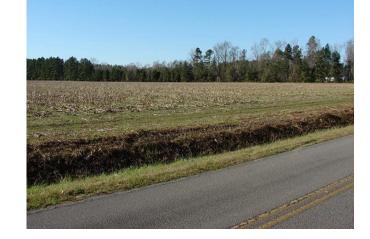

Acreage: 40.00 Price: \$199,500 County: Brunswick GPS Location: 34.3312 X -78.1599 Deer Hunting Small Game Timberland Turkey

Listing Courtesy of Mossy Oak Properties/Land and Farms Realty.

Cleared land with great soils being offered for sale in fast growing Leland area of northern Brunswick

## County!

Located on Goose Neck Road near the town of Northwest in northern Brunswick County North Carolina, this cleared farm offers multiple potential uses. It features great soil types for agriculture or timber production. It would make a great horse farm with the addition of fencing and stables. There is great deer and turkey hunting on the farm. The property is well suited for residential development and is located in one of the fastest growing counties in the country. Leland is only a few minutes away for great restaurants and shopping. This is a rare opportunity to have a farm and home site in the country that is very convenient to Wilmington and the beautiful beaches of southeastern North Carolina!