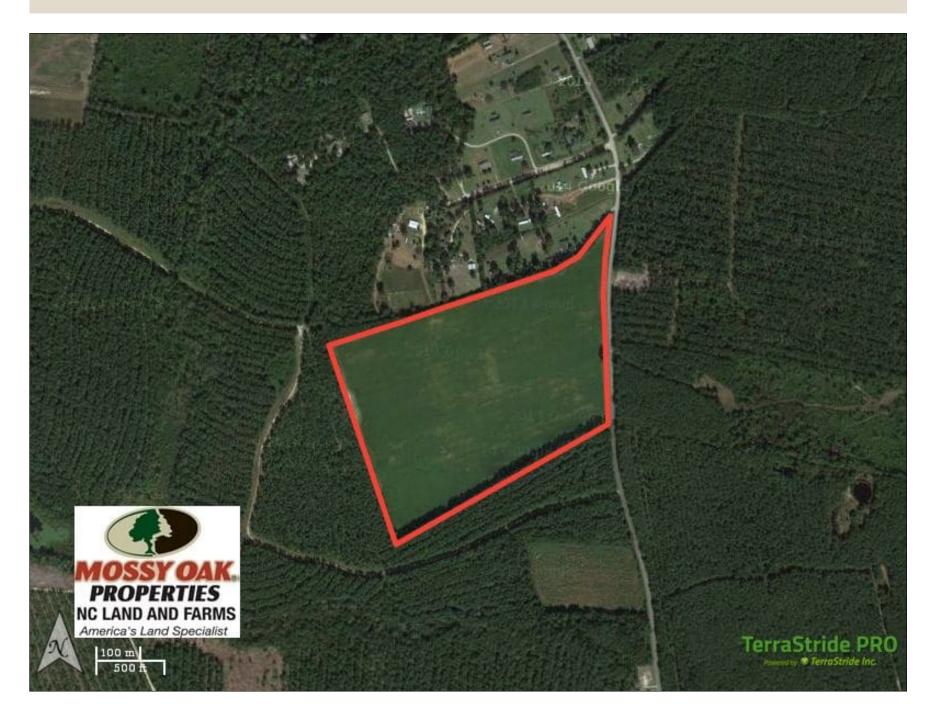

Acreage: 40.00 Price: \$199,500 County: Brunswick GPS Location: 34.3312 X -78.1599 Deer Hunting Small Game Timberland Turkey

Listing Courtesy of Mossy Oak Properties/Land and Farms Realty.

Cleared land with great soils being offered for sale in fast growing Leland area of northern Brunswick

## County!

Located on Goose Neck Road near the town of Northwest in northern Brunswick County North Carolina, this cleared farm offers multiple potential uses. It features great soil types for agriculture or timber production. It would make a great horse farm with the addition of fencing and stables. There is great deer and turkey hunting on the farm. The property is well suited for residential development and is located in one of the fastest growing counties in the country. Leland is only a few minutes away for great restaurants and shopping. This is a rare opportunity to have a farm and home site in the country that is very convenient to Wilmington and the beautiful beaches of southeastern North Carolina!

For a bird's eye view of this property, visit our "MapRight" mapping system. Copy and paste this link into your browser: (https://mapright.com/ranching/maps/60f22a0c2274fd4c9d45ab5d771ec001/share), and then click on any of the icons to see beautiful photographs of the property taken from those locations. You can easily change the base layers to view aerial, topographic, infrared or street maps of the area.