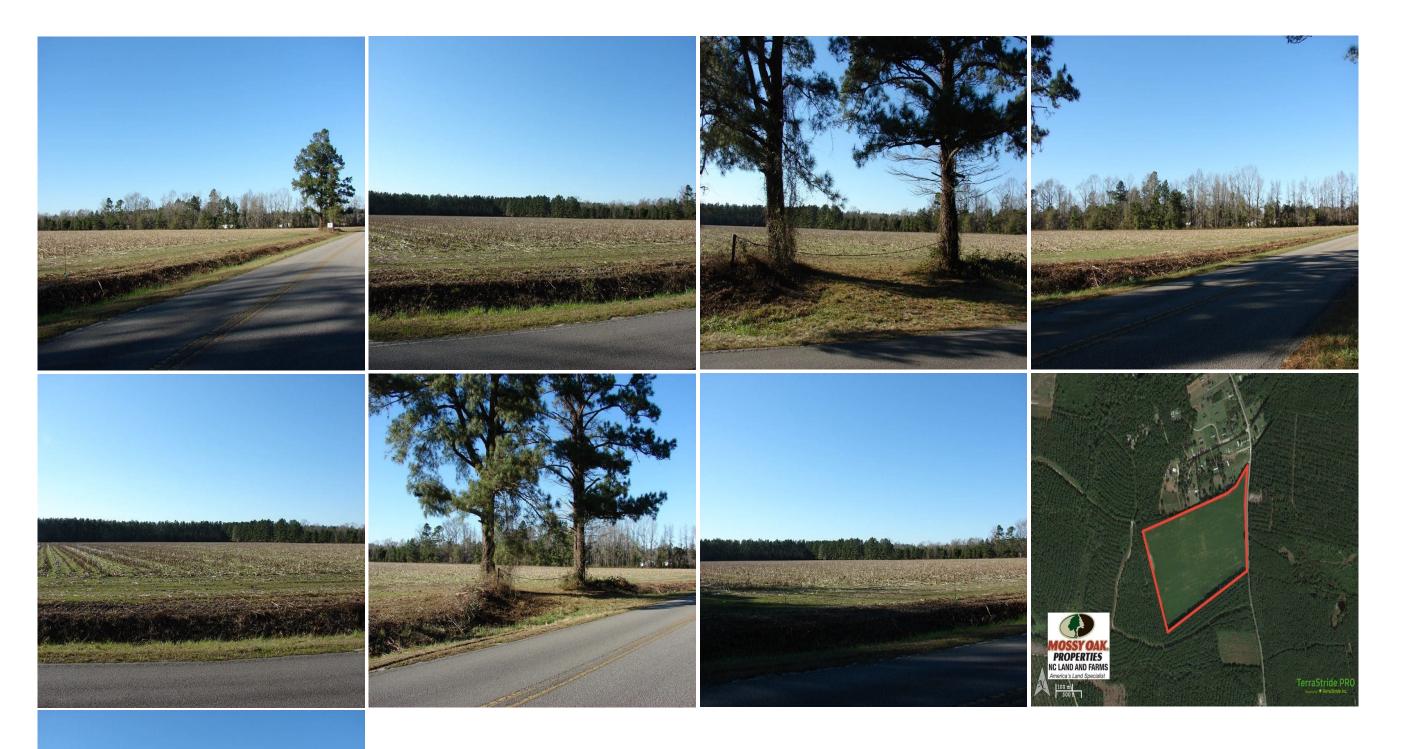

Acreage: 40.00 Price: \$199,500 County: Brunswick GPS Location: 34.3312 X -78.1599 Deer Hunting Small Game Timberland Turkey

Listing Courtesy of Mossy Oak Properties/Land and Farms Realty.

Cleared land with great soils being offered for sale in fast growing Leland area of northern Brunswick

## County!

Located on Goose Neck Road near the town of Northwest in northern Brunswick County North Carolina, this cleared farm offers multiple potential uses. It features great soil types for agriculture or timber production. It would make a great horse farm with the addition of fencing and stables. There is great deer and turkey hunting on the farm. The property is well suited for residential development and is located in one of the fastest growing counties in the country. Leland is only a few minutes away for great restaurants and shopping. This is a rare opportunity to have a farm and home site in the country that is very convenient to Wilmington and the beautiful beaches of southeastern North Carolina!

For a bird's eye view of this property, visit our "MapRight" mapping system. Copy and paste this link into your browser: (https://mapright.com/ranching/maps/60f22a0c2274fd4c9d45ab5d771ec001/share), and then click on any of the icons to see beautiful photographs of the property taken from those locations. You can easily change the base layers to view aerial, topographic, infrared or street maps of the area.