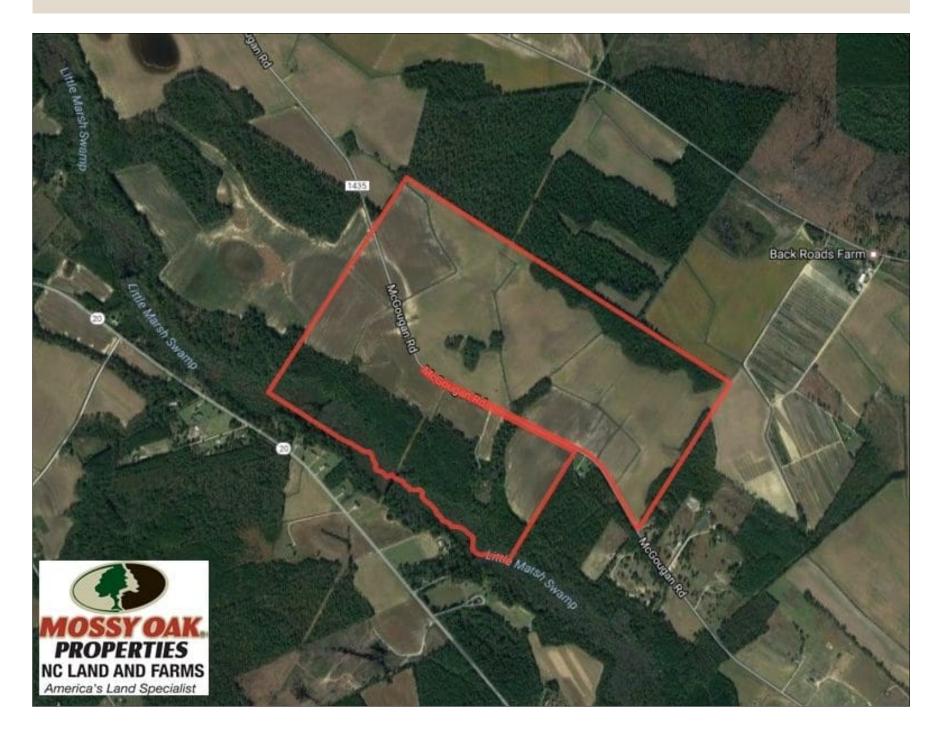

With extensive agricultural fields, timber, excellent road frontage, and great hunting, this farm is a tremendous investment!

Located on McGougan Road near Lumber Bridge in Robeson and Hoke County North Carolina, this farm offers extensive agricultural acreage, timber value, great road frontage, and hunting opportunities. The agricultural fields feature excellent soils for corn, cotton, and soybeans. The farm is well drained. The timber is predominantly loblolly pine, some of which is ready to be thinned. There is a total of over 10,000 of frontage along both Sides of McGougan Road. With the combination of agriculture, woodland and bottomland habitats, the hunting is excellent for deer and turkey. There is great potential for subdivision for horse farms or residential development in the future. Lumberton, Hope Mills, Raeford, and Fayetteville are only a few minutes from the farm.

For a bird's eye view of this property, visit our "MapRight" mapping system. Copy and paste this link into your browser (https://mapright.com/ranching/maps/f3c5046344f5de91cf102e82cce10ba2/share) and then click on any of the icons to see beautiful photographs of the property taken from those locations. You can easily change the base layers to view aerial, topographic, infrared or street maps of the area.