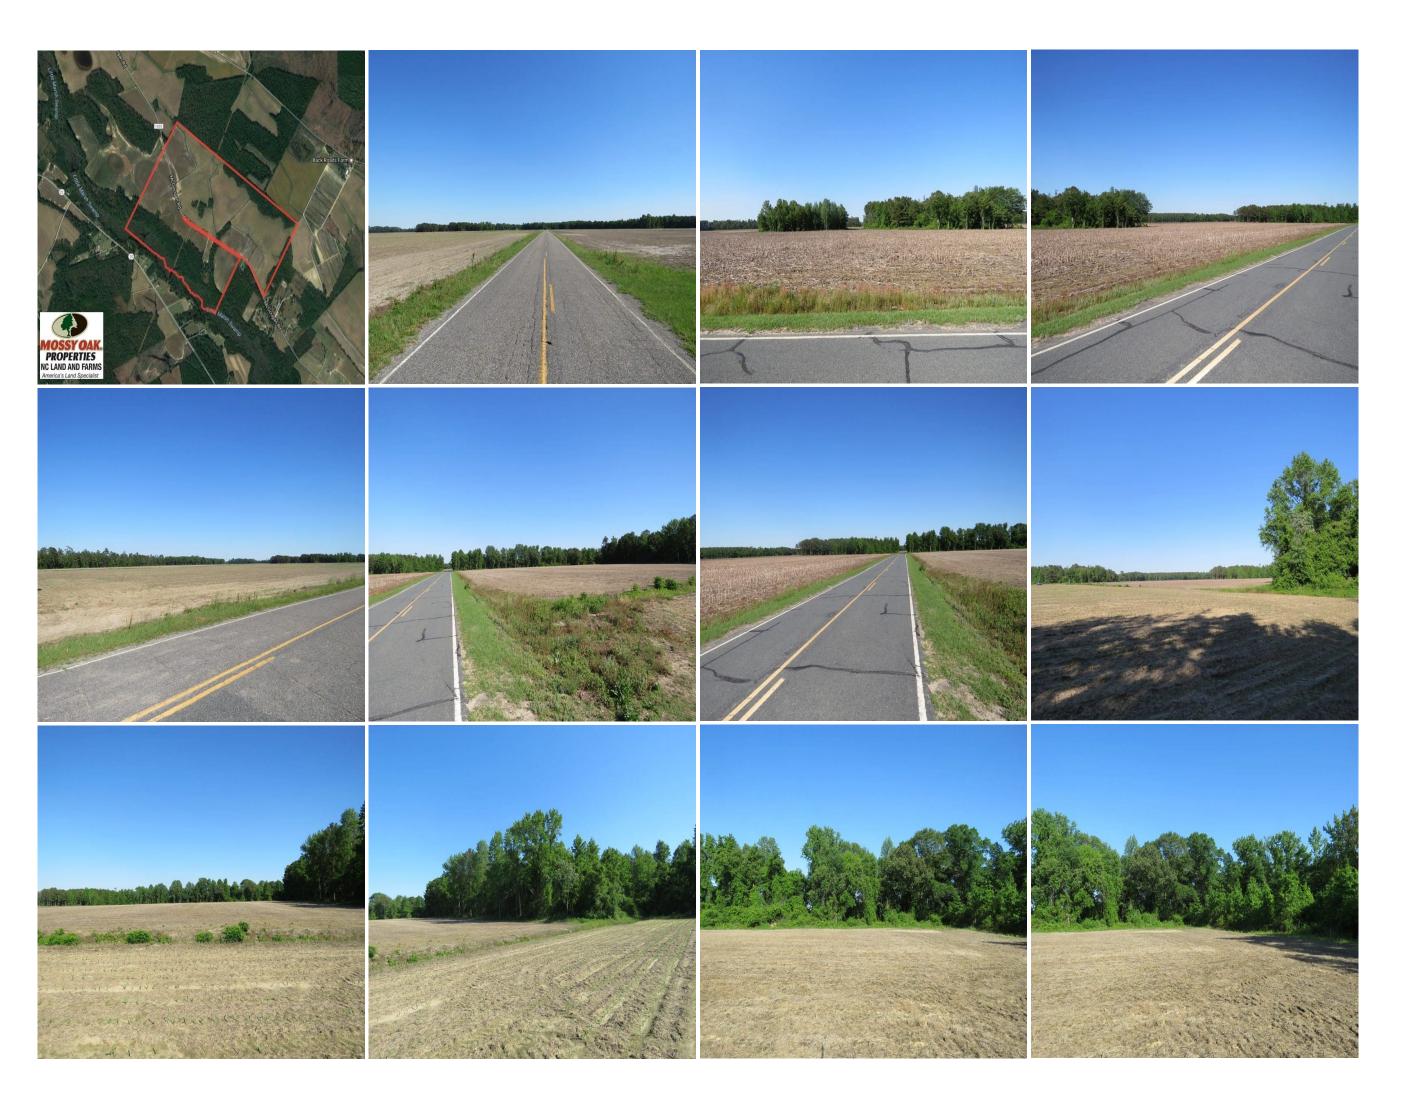

With extensive agricultural fields, timber, excellent road frontage, and great hunting, this farm is a tremendous investment!

Located on McGougan Road near Lumber Bridge in Robeson and Hoke County North Carolina, this farm offers extensive agricultural acreage, timber value, great road frontage, and hunting opportunities. The agricultural fields feature excellent soils for corn, cotton, and soybeans. The farm is well drained. The timber is predominantly loblolly pine, some of which is ready to be thinned. There is a total of over 10,000 of frontage along both Sides of McGougan Road. With the combination of agriculture, woodland and bottomland habitats, the hunting is excellent for deer and turkey. There is great potential for subdivision for horse farms or residential development in the future. Lumberton, Hope Mills, Raeford, and Fayetteville are only a few minutes from the farm.

For a bird's eye view of this property, visit our "MapRight" mapping system. Copy and paste this link into your browser (https://mapright.com/ranching/maps/f3c5046344f5de91cf102e82cce10ba2/share) and then click on any of the icons to see beautiful photographs of the property taken from those locations. You can easily change the base layers to view aerial, topographic, infrared or street maps of the area.