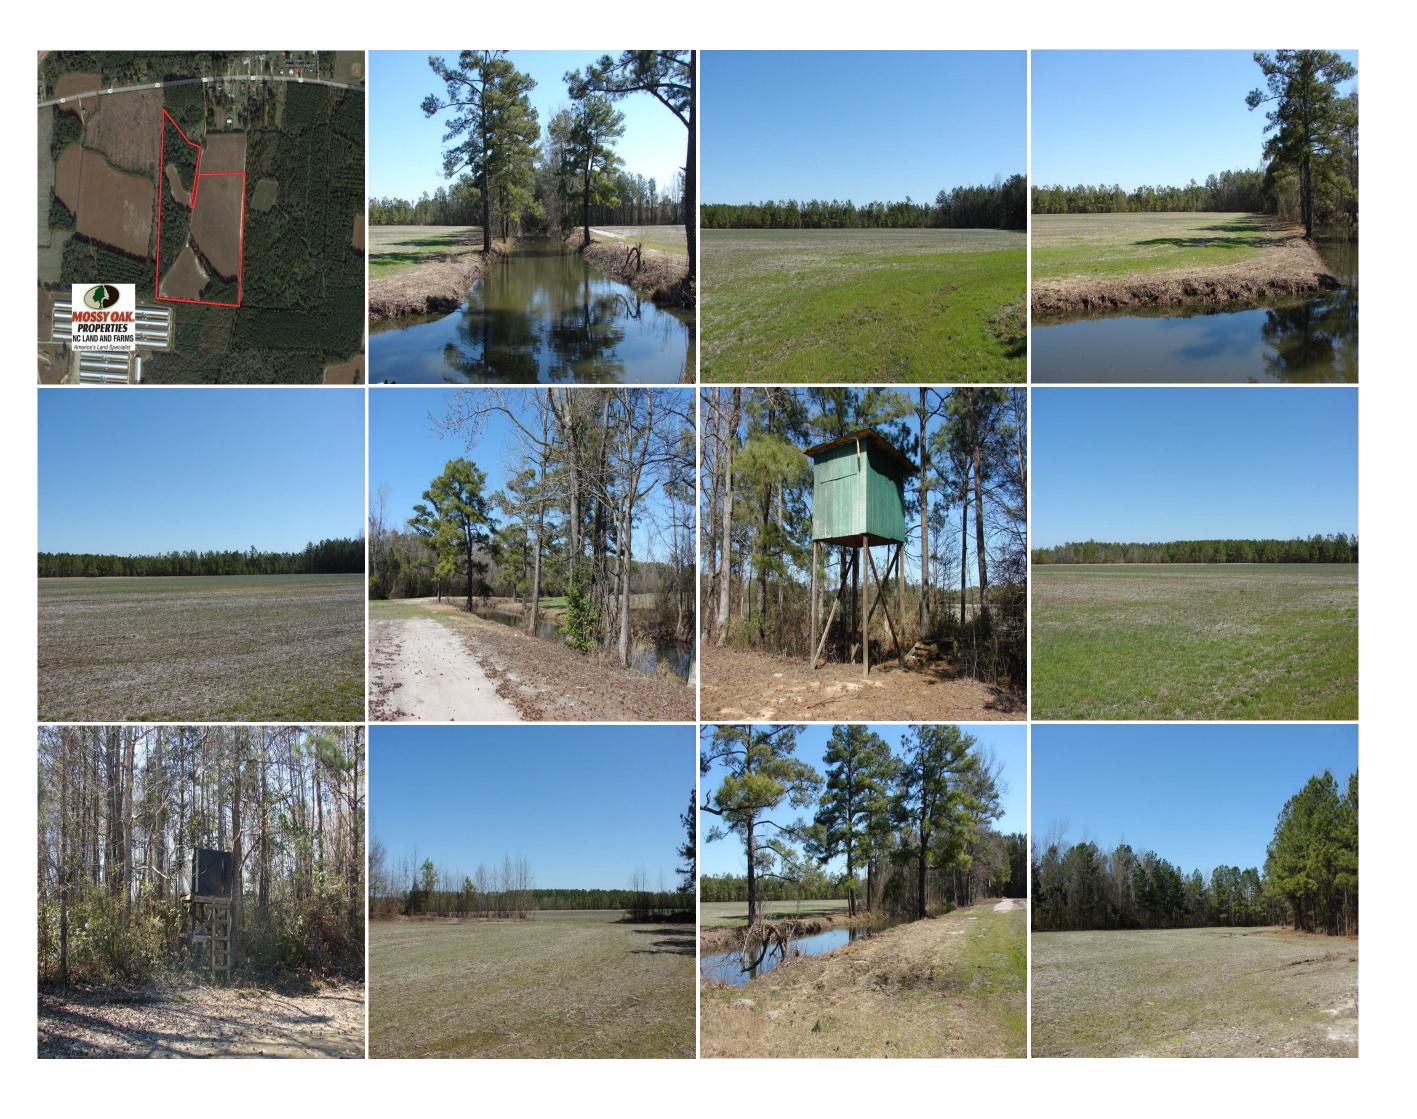

## **SOLD!! 36 Acres of Farm and Timber Land For Sale in Robeson County NC!**

(910) 617-4326 rockcreeklandcompany.com

Address: Off Highway 130, Orrum, NC 28369

Listing Courtesy of Mossy Oak Properties/Land and Farms Realty.

With great agricultural soils and game population, this is a great farm to invest in!

Located in Orrum in Robeson County North Carolina, this farm has great agricultural soils and plenty of deer. It has two large fields that could be leased to a farmer and a small field that would make an excellent BioLogic food plot. A pond on the farm provides an opportunity for fishing and shooting some ducks. There is no road frontage and the farm is located well back from the highway so it is very quiet. Access is by deeded easement. An additional 50+/- acre farm is located nearby and both can be purchased together at a bargain price! Seller is ready to move these farms as soon as possible!

Marty Lanier
(910) 617-4326 (cell)
marty@rockcreeklandcompany.com

Acreage: 36.00
Price: \$89,500
County: Robeson

**GPS Location:** 34.4606 X -79.0185

Deer Hunting Farmland

**Freshwater Fishing** 

Residential
Pond
Small Game
Timberland
Turkey