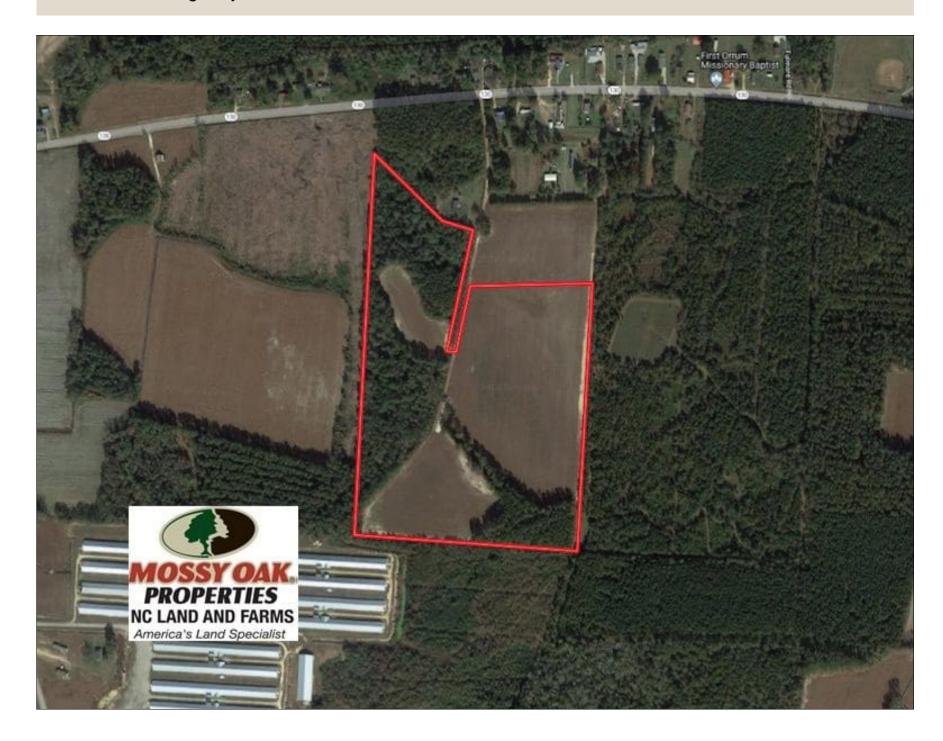

With great agricultural soils and game population, this is a great farm to invest in!

Located in Orrum in Robeson County North Carolina, this farm has great agricultural soils and plenty of deer. It has two large fields that could be leased to a farmer and a small field that would make an excellent BioLogic food plot. A pond on the farm provides an opportunity for fishing and shooting some ducks. There is no road frontage and the farm is located well back from the highway so it is very quiet. Access is by deeded easement. An additional 50+/- acre farm is located nearby and both can be purchased together at a bargain price! Seller is ready to move these farms as soon as possible!

For a bird's eye view of this property, visit our "MapRight" mapping system. Copy and paste this link into your browser: (https://mapright.com/ranching/maps/46f5c6ba2b9b85eb0ac0c2c1aafaf571/share), and then click on any of the icons to see beautiful photographs of the property taken from those locations. You can easily change the base maps to view aerial, topographic, infrared or street maps of the property. Take a look at the video of the property for a great aerial view!