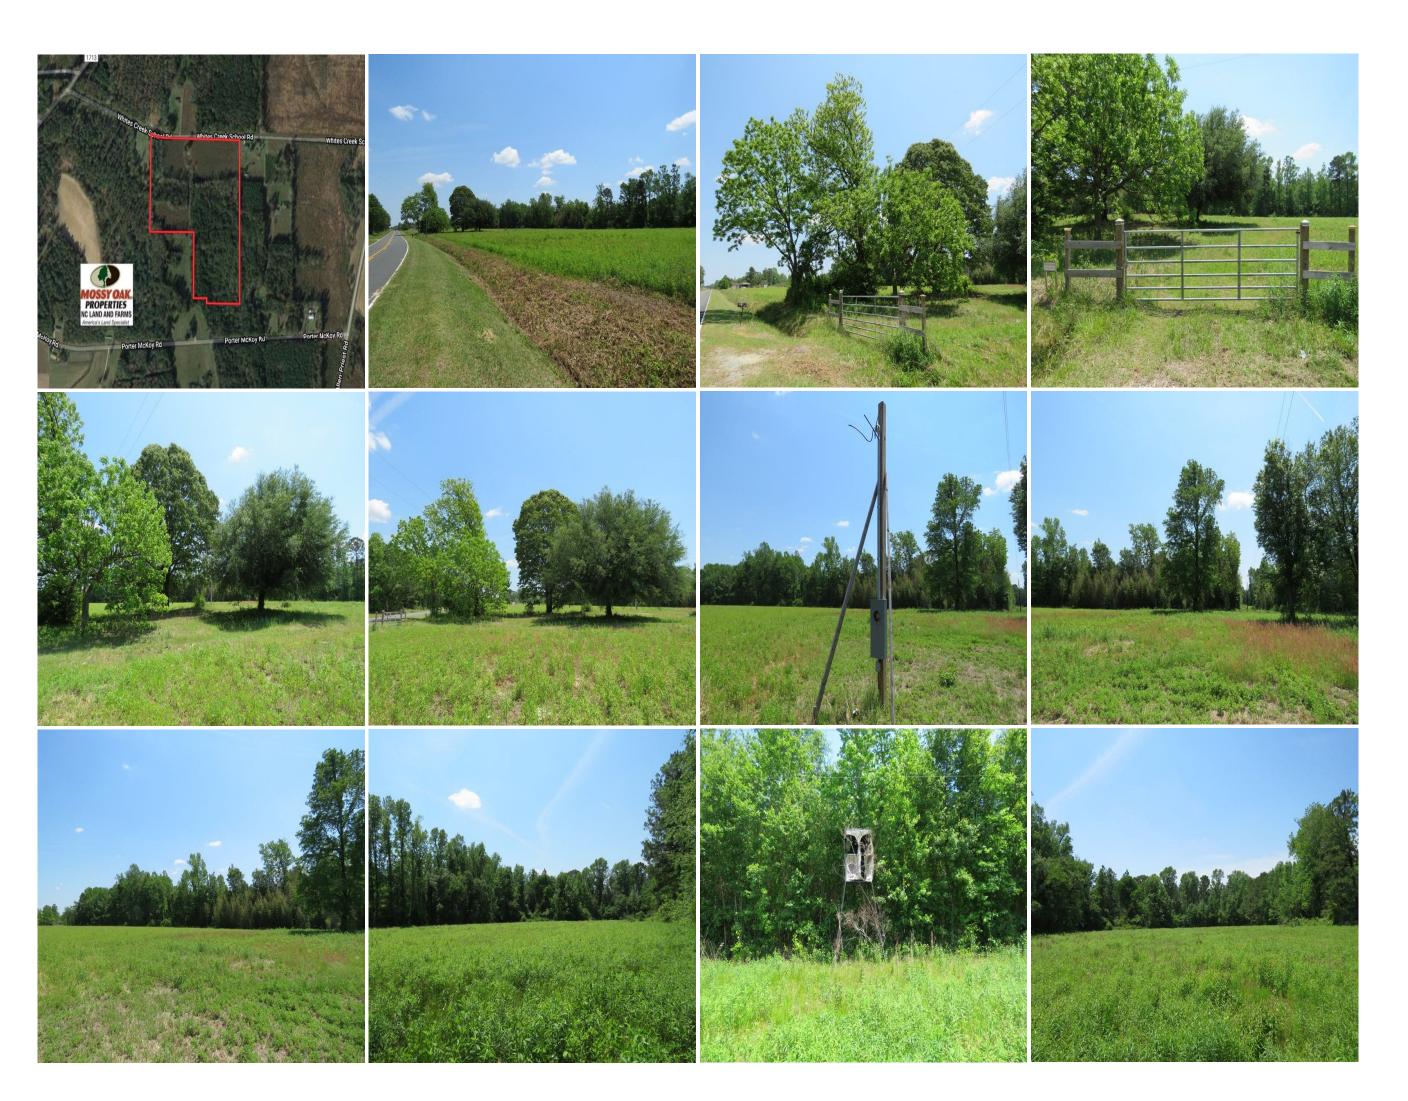

Located on Whites Creek School Road near Bladen Springs in Bladen County NC, this is a very nice small farm that offers great hunting and a home site in the country! A building pad and electricity is in place for your new home. A perfect food plot is located at the back of the farm that will be perfect for a tree stand for deer hunting or a turkey blind. Elizabethtown is only fifteen minutes away for shopping and dining. The Cape Fear River and White Lake are only a few minutes away for fishing, boating and water sports. If you are in the market for a very nice little farm, this one is for you.

For a bird's eye view of this property, visit our "MapRight" mapping system. Copy and paste this link into your browser: (https://mapright.com/ranching/maps/f87e9f159c4855d31ed6e6d9523bbf47/share), and then click on any of the icons to see beautiful photographs of the property taken from those locations. You can easily change the base maps to view aerial, topographic, infrared or street maps of the property. Take a look at the video of the property for a great aerial view!