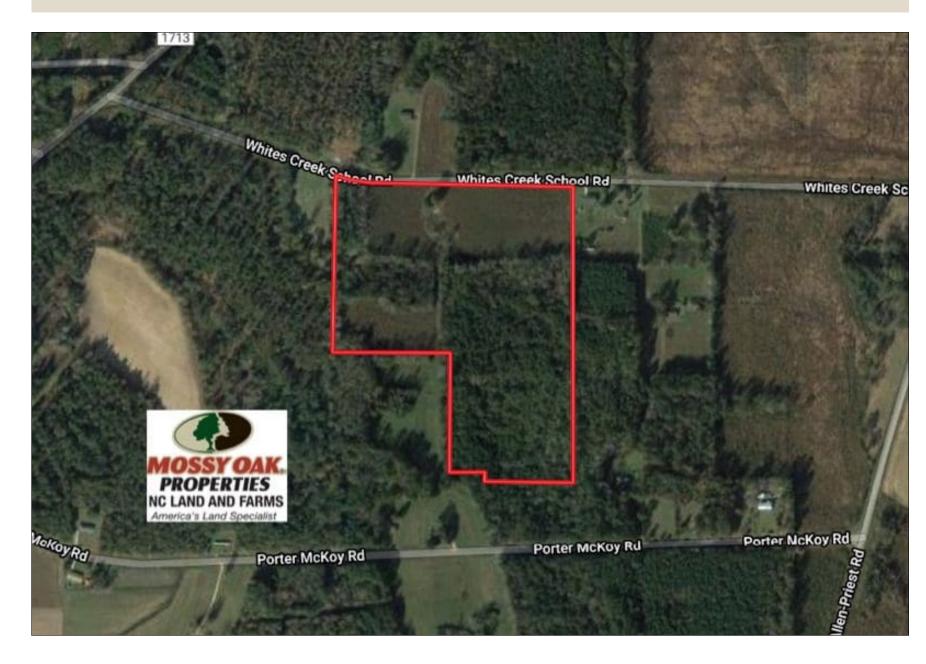

Located on Whites Creek School Road near Bladen Springs in Bladen County NC, this is a very nice small farm that offers great hunting and a home site in the country! A building pad and electricity is in place for your new home. A perfect food plot is located at the back of the farm that will be perfect for a tree stand for deer hunting or a turkey blind. Elizabethtown is only fifteen minutes away for shopping and dining. The Cape Fear River and White Lake are only a few minutes away for fishing, boating and water sports. If you are in the market for a very nice little farm, this one is for you.

For a bird's eye view of this property, visit our "MapRight" mapping system. Copy and paste this link into your browser: (https://mapright.com/ranching/maps/f87e9f159c4855d31ed6e6d9523bbf47/share), and then click on any of the icons to see beautiful photographs of the property taken from those locations. You can easily change the base maps to view aerial, topographic, infrared or street maps of the property. Take a look at the video of the property for a great aerial view!