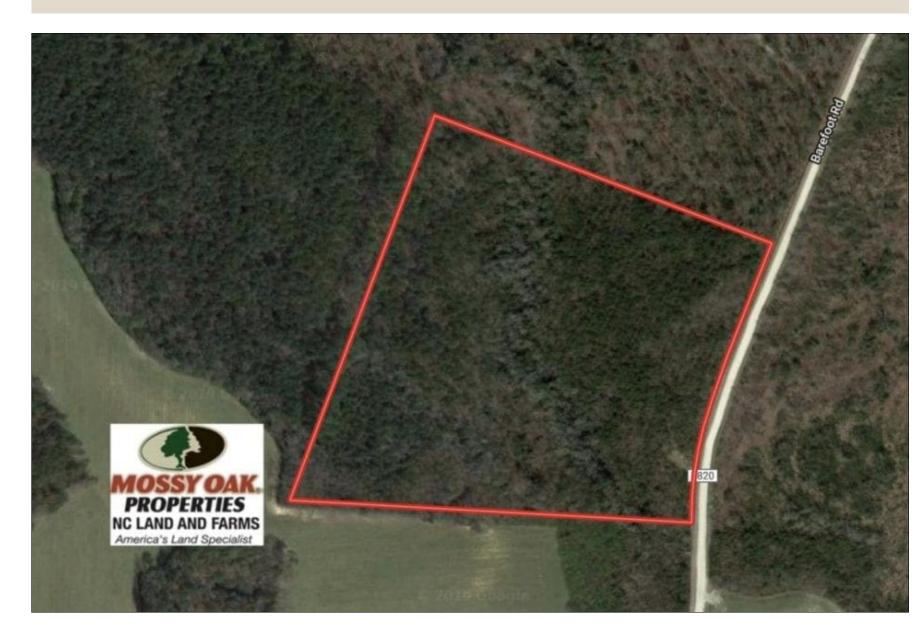

SOLD!! 24 Acres of Timber Land For Sale in Cumberland County NC!

(910) 617-4326 rockcreeklandcompany.com

Address: Off Barefoot Road, Wade, NC 28395

Listing Courtesy of Mossy Oak Properties/Land and Farms Realty.

With growing timber and great hunting this is a nice timber tract at a great price.

Located on Barefoot Road near Wade in Cumberland County North Carolina, this tract offers great hunting for deer, turkey, and doves. This property is only a few minutes from Fayetteville, Ft. Bragg, and Clinton. http://co.cumberland.nc.us/ There are several potential home sites on the property. The property is in a very quiet rural setting.

Marty Lanier (910) 617-4326 (cell) marty@rockcreeklandcompany.com

Acreage: 24.00 Price: \$45,500 County: Cumberland GPS Location: 35.1381 X -78.6475 Deer Hunting Farmland Freshwater Fishing River Small Game Timberland Turkey Waterfowl