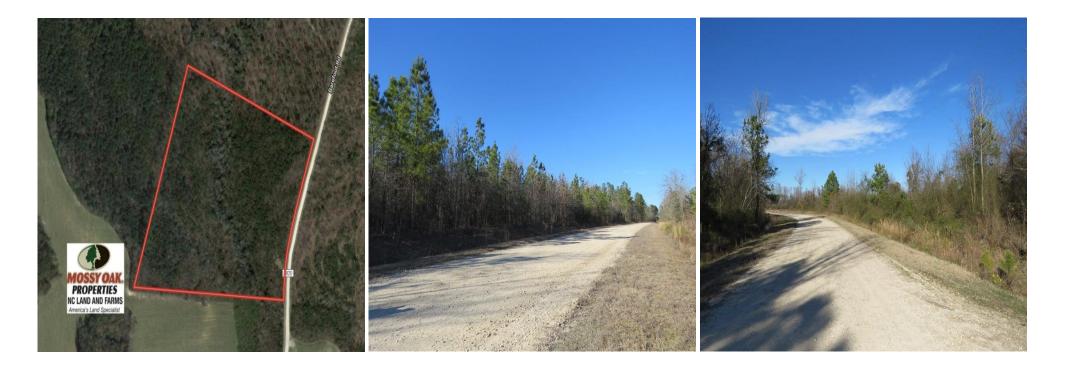

With growing timber and great hunting this is a nice timber tract at a great price.

Located on Barefoot Road near Wade in Cumberland County North Carolina, this tract offers great hunting for deer, turkey, and doves. This property is only a few minutes from Fayetteville, Ft. Bragg, and Clinton. http://co.cumberland.nc.us/ There are several potential home sites on the property. The property is in a very quiet rural setting.