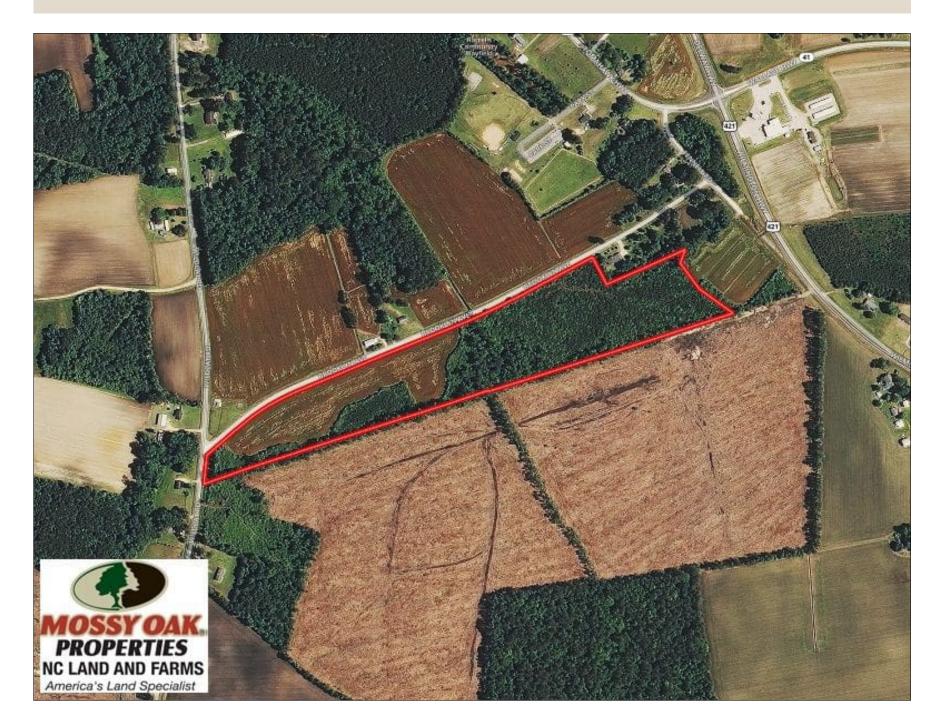

Acreage: 23.00 **Price:** \$52,500 County: Sampson GPS Location: 34.7189 X -78.2007 **Deer Hunting** Farmland **Small Game** Timberland

Listing Courtesy of Mossy Oak Properties/Land and Farms Realty.

With a great location in a quiet country town, this farm is a great place to call home!

Located on Brooklyn Avenue in Harrells in Sampson County North Carolina, this small farm is a great location to build your home in the country! Harrells is a small quiet town known for Harrells Christian Academy and a yearly tractor pull. It is convenient to Wilmington and Clinton on Highway 421 with very little traffic. The cleared field features quality agricultural soils for row crops or could be converted to pasture for your horses. The pine timber will be ready for a thinning in a few years to produce income. A Biologic food plot would bring in plenty of game for some great deer hunting. If you are looking for a farm in the country to call home this one is for you!

For a bird's eye view of this property, visit our "MapRight" mapping system. Copy and paste this link into your browser (https://mapright.com/ranching/maps/d86a2e20dadadc384d78c3f722002eaa/share) and then click on any of the icons to see beautiful photographs of the property taken from those locations. You can easily change the base layers to view aerial, topographic, infrared or street maps of the area.