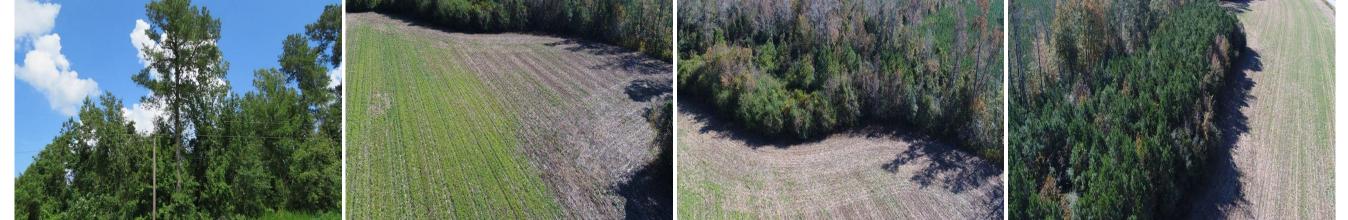

Located on Brooklyn Avenue in Harrells in Sampson County North Carolina, this small farm is a great location to build your home in the country! Harrells is a small quiet town known for Harrells Christian Academy and a yearly tractor pull. It is convenient to Wilmington and Clinton on Highway 421 with very little traffic. The cleared field features quality agricultural soils for row crops or could be converted to pasture for your horses. The pine timber will be ready for a thinning in a few years to produce income. A Biologic food plot would bring in plenty of game for some great deer hunting. If you are looking for a farm in the country to call home this one is for you!

For a bird's eye view of this property, visit our "MapRight" mapping system. Copy and paste this link into your browser (https://mapright.com/ranching/maps/d86a2e20dadadc384d78c3f722002eaa/share) and then click on any of the icons to see beautiful photographs of the property taken from those locations. You can easily change the base layers to view aerial, topographic, infrared or street maps of the area.