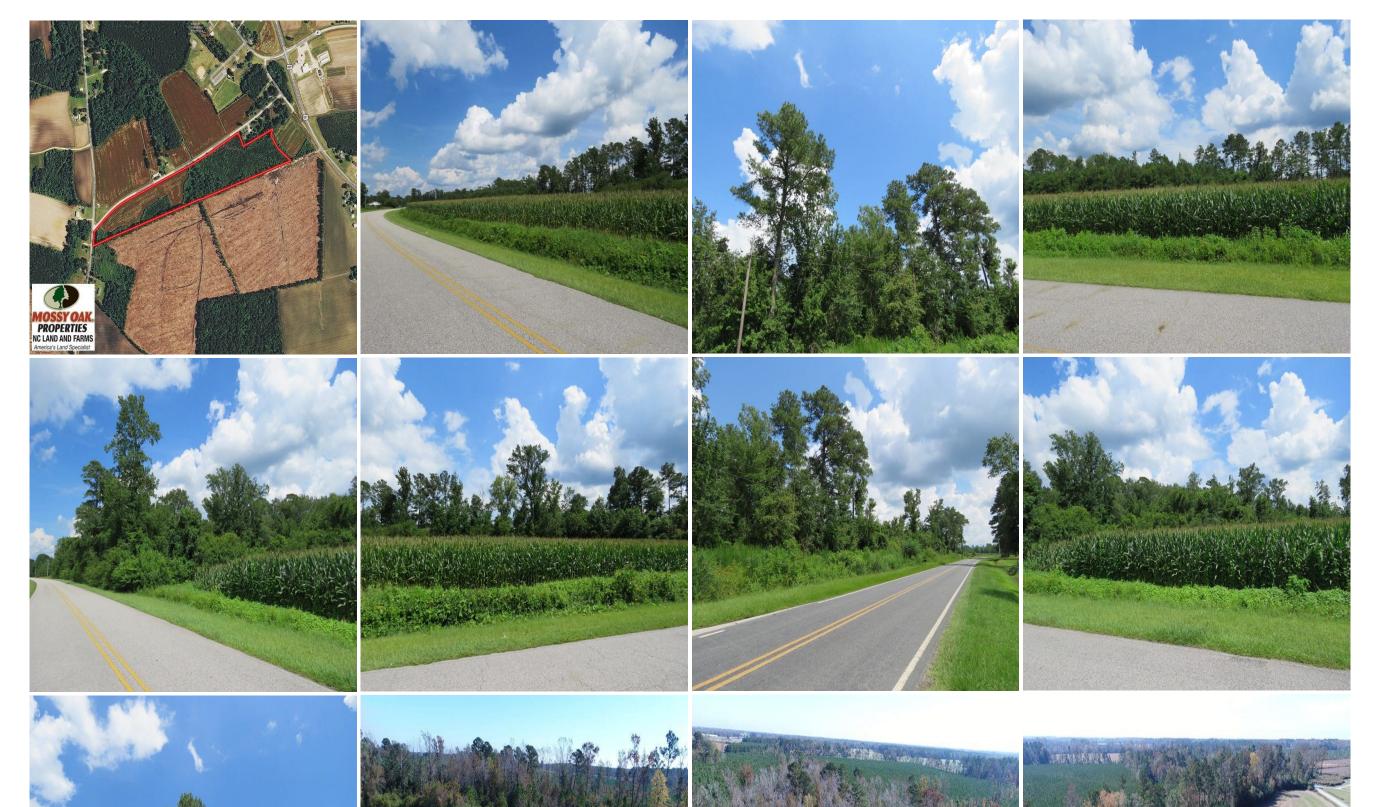

Acreage: 23.00 **Price:** \$52,500 County: Sampson GPS Location: 34.7189 X -78.2007 **Deer Hunting** Farmland **Small Game** Timberland

Listing Courtesy of Mossy Oak Properties/Land and Farms Realty.

With a great location in a quiet country town, this farm is a great place to call home!

Located on Brooklyn Avenue in Harrells in Sampson County North Carolina, this small farm is a great location to build your home in the country! Harrells is a small quiet town known for Harrells Christian Academy and a yearly tractor pull. It is convenient to Wilmington and Clinton on Highway 421 with very little traffic. The cleared field features quality agricultural soils for row crops or could be converted to pasture for your horses. The pine timber will be ready for a thinning in a few years to produce income. A Biologic food plot would bring in plenty of game for some great deer hunting. If you are looking for a farm in the country to call home this one is for you!

For a bird's eye view of this property, visit our "MapRight" mapping system. Copy and paste this link into your browser (https://mapright.com/ranching/maps/d86a2e20dadadc384d78c3f722002eaa/share) and then click on any of the icons to see beautiful photographs of the property taken from those locations. You can easily change the base layers to view aerial, topographic, infrared or street maps of the area.