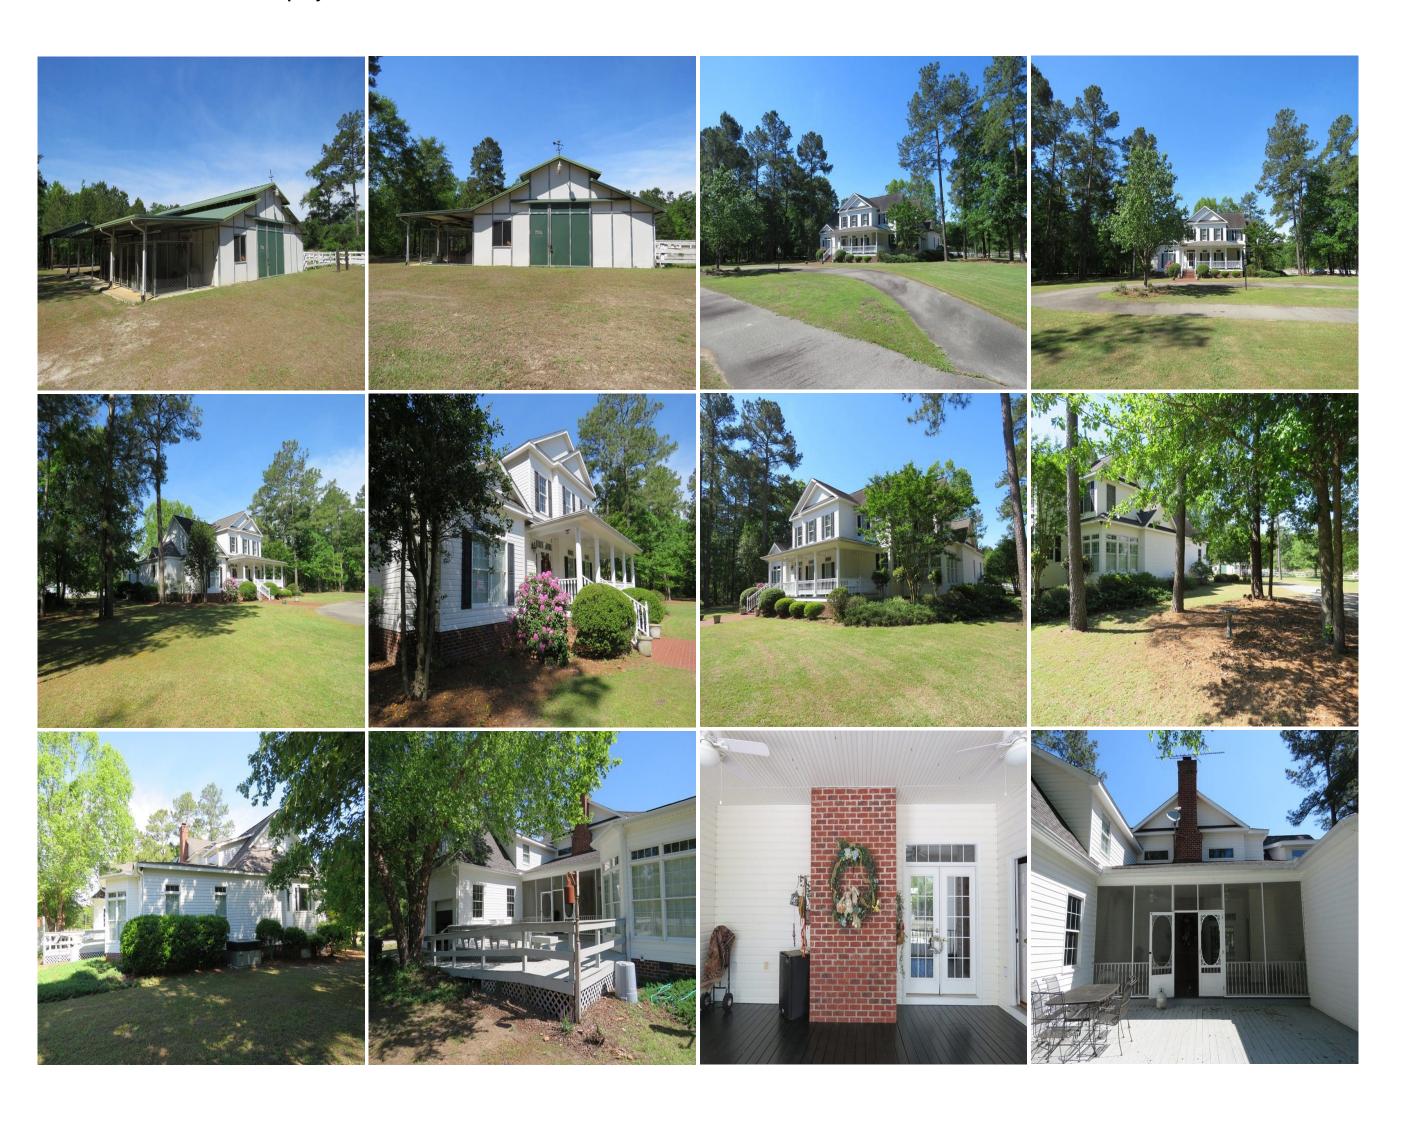

With a fantastic 4,900 square foot home, pasture and stables, this 10 acre property is a horse lover's paradise located in the finest community in Scotland County North Carolina!

Located on Carnostie Drive in Scotch Meadows near Laurinburg in Scotland County North Carolina, this property offers a beautiful home, horse pasture, stables and storage sheds. The home was built in 1999 and features 4 bed rooms, 4 full baths and 2 half baths. The interior has many custom features with quality moldings and hardwood floors. The lawn is very well landscaped. Much of the property is fenced horse pasture with hardwoods and mature pines throughout the area. The five stall stable has a wash bay and feed room. The stable also features covered dog kennels. St. Andrews University is located 5 minutes away. It has been recognized as one of the best equine universities in the country, offering several equine related degrees. https://www.thoughtco.com/best-equestrian-colleges-788305 http://www.scotlandcounty.org/

The large covered shed is perfect for boat, horse trailer, or RV storage. With a great location half way between Charlotte and Wilmington and only minutes to Pinehurst, this is a premium property at a great price! The seller is motivated to sell! All reasonable offers considered! SHOWN BY APPOINTMENT ONLY!