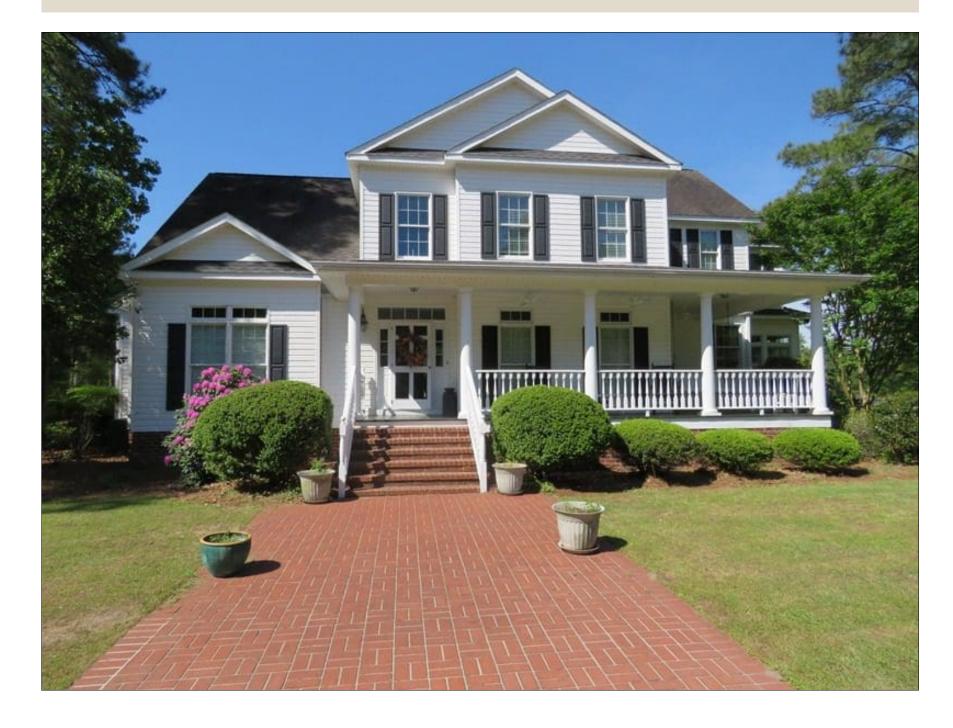

With a fantastic 4,900 square foot home, pasture and stables, this 10 acre property is a horse lover's paradise located in the finest community in Scotland County North Carolina!

Located on Carnostie Drive in Scotch Meadows near Laurinburg in Scotland County North Carolina, this property offers a beautiful home, horse pasture, stables and storage sheds. The home was built in 1999 and features 4 bed rooms, 4 full baths and 2 half baths. The interior has many custom features with quality moldings and hardwood floors. The lawn is very well landscaped. Much of the property is fenced horse pasture with hardwoods and mature pines throughout the area. The five stall stable has a wash bay and feed room. The stable also features covered dog kennels. St. Andrews University is located 5 minutes away. It has been recognized as one of the best equine universities in the country, offering several equine related degrees. https://www.thoughtco.com/best-equestrian-colleges-788305 http://www.scotlandcounty.org/