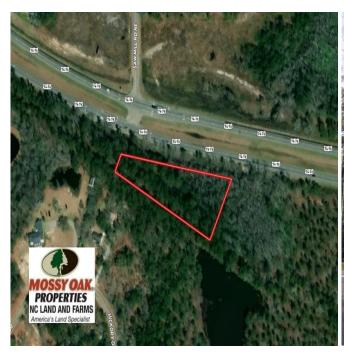

Acreage: 1.71
Price: \$14,900
County: Brunswick

**GPS Location:** 34.2873 X -78.1494

Commercial

Listing Courtesy of Mossy Oak Properties/Land and Farms Realty.

With frontage on a heavily traveled four lane highway, this lot offers multiple possibilities at a great price!

Located on Highway 74/76 near Maco in Brunswick County North Carolina, this heavily wooded lot offers multiple options. As currently zoned, it would make a very nice home site. The Roger Bacon Academy is less than 5 minutes away and it is an excellent school. With a possible re-zoning, it would be a great commercial location. There is approximately 534 feet of highway frontage. Highway 74/76 is a heavily traveled four lane highway that is the main route between Wilmington and Charlotte. Downtown Wilmington is only 20 minutes away. Brunswick County is one of the fastest growing counties in the state, and land values are increasing. At this low price, you could hold the lot for a few years and sell in the future with a great return on your investment.

For a bird's eye view of this property, visit our "MapRight" mapping system. Copy and paste this link into your browser: (https://mapright.com/ranching/maps/0fc654cceeaf928acd1105e35a705b43/share), and then click on any of the icons to see beautiful photographs of the property taken from those locations. You can easily change the base maps to view aerial, topographic, infrared or street maps of the property.