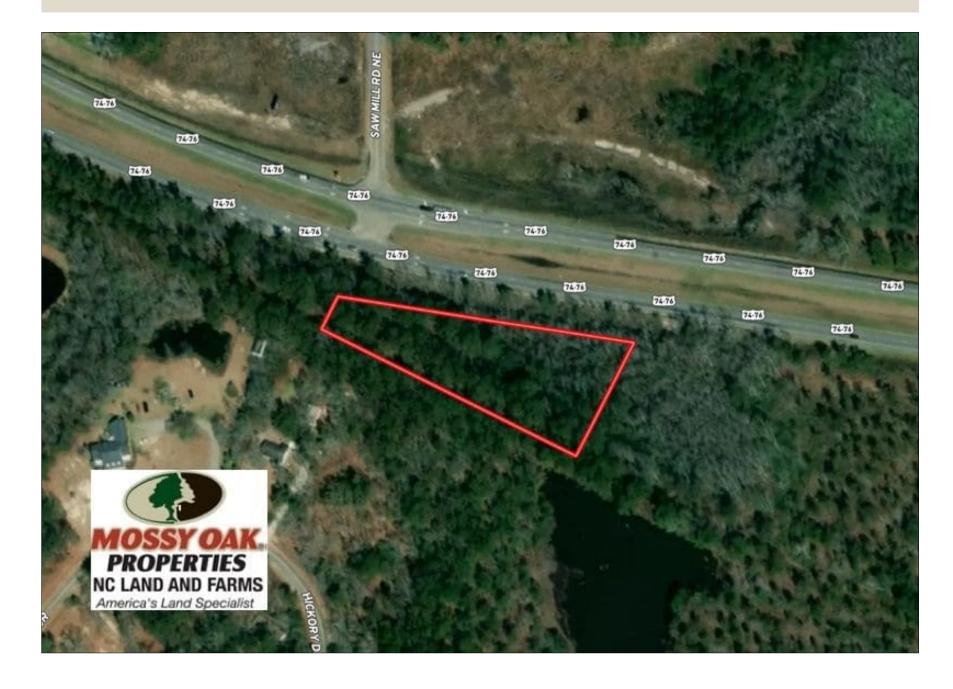

Located on Highway 74/76 near Maco in Brunswick County North Carolina, this heavily wooded lot offers multiple options. As currently zoned, it would make a very nice home site. The Roger Bacon Academy is less than 5 minutes away and it is an excellent school. With a possible re-zoning, it would be a great commercial location. There is approximately 534 feet of highway frontage. Highway 74/76 is a heavily traveled four lane highway that is the main route between Wilmington and Charlotte. Downtown Wilmington is only 20 minutes away. Brunswick County is one of the fastest growing counties in the state, and land values are increasing. At this low price, you could hold the lot for a few years and sell in the future with a great return on your investment.

For a bird's eye view of this property, visit our "MapRight" mapping system. Copy and paste this link into your browser: (https://mapright.com/ranching/maps/0fc654cceeaf928acd1105e35a705b43/share), and then click on any of the icons to see beautiful photographs of the property taken from those locations. You can easily change the base maps to view aerial, topographic, infrared or street maps of the property.