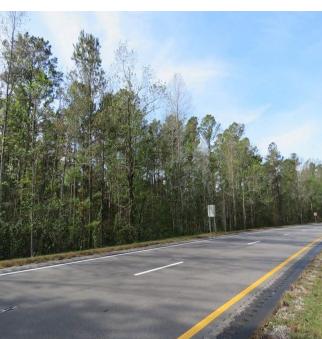

Located on Highway 74/76 near Maco in Brunswick County North Carolina, this heavily wooded lot offers multiple options. As currently zoned, it would make a very nice home site. The Roger Bacon Academy is less than 5 minutes away and it is an excellent school. With a possible re-zoning, it would be a great commercial location. There is approximately 534 feet of highway frontage. Highway 74/76 is a heavily traveled four lane highway that is the main route between Wilmington and Charlotte. Downtown Wilmington is only 20 minutes away. Brunswick County is one of the fastest growing counties in the state, and land values are increasing. At this low price, you could hold the lot for a few years and sell in the future with a great return on your investment.