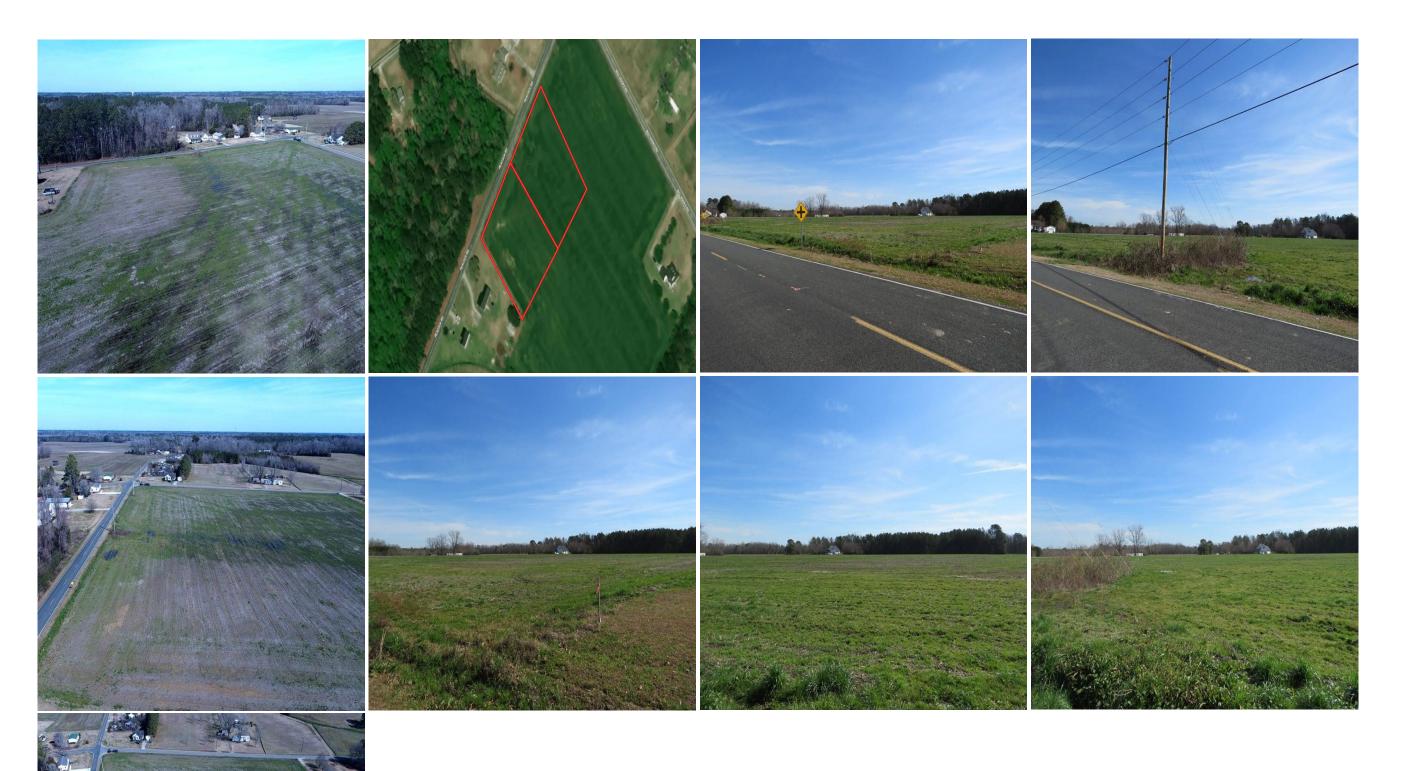

Location: Columbus County Peacock Road, Whiteville, NC 28472 34.412040 -78.753569

Directions: From the intersection of Highway 74 and Highway 701 By-pass in Whiteville, take Highway 701 north for 3.5 miles to Bill Hooks Road. Turn left on Bill Hooks Road and drive 1.74 miles to Peacock Road. Turn left on Peacock Road and drive .09 miles. The lots are on the left.

Distances: Whiteville – 6 Miles Lake Waccamaw – 18 Miles Elizabethtown – 18 Miles

Acreage: Lot 2 – 1.42 +/- Acres, Lot 3 – 1.57 +/- Acres Cleared: All Cleared Road Front: 230' +/- Each

Parcel Number: Portion of 6137. Lots 2 and 3 Zoning: GU – General Use