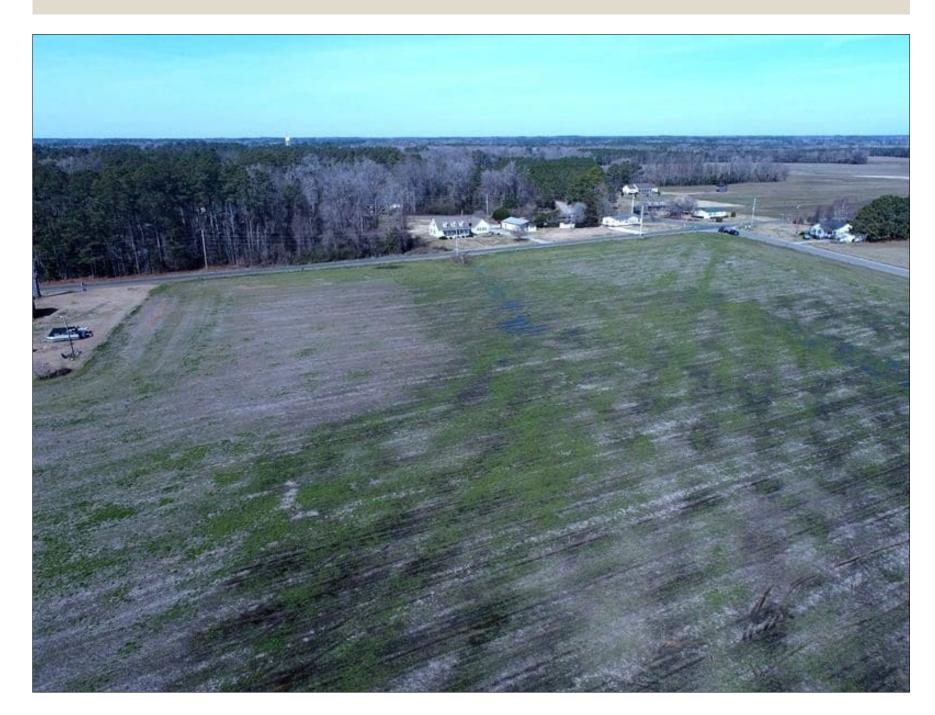

Acreage: Price: \$27,500 County: Columbus GPS Location: 34.41204 X -78.753569 Home Site

Located on Peacock Road north of Whiteville in Columbus County North Carolina, this property would make a perfect location for your home in the country. The property is conveniently located just 10 minutes from downtown Whiteville. Land O Lakes Golf Course is just around the corner. Lake Waccamaw is just a few minutes away for boating, sailing, fishing, skiing, or kayaking. Lake Waccamaw is the third largest natural lake in North Carolina, and is home to several species of wildlife that are found nowhere else in the world. If you are a hunter there are thousands of acres of NC Wildlife Resources Commission Game Lands just a few minutes from the lots. You can drive to the Brunswick or New Hanover County beaches in just over an hour.

Distances: Whiteville – 6 Miles Lake Waccamaw – 18 Miles Elizabethtown – 18 Miles

Acreage: Lot 2 – 1.42 +/- Acres, Lot 3 – 1.57 +/- Acres Cleared: All Cleared Road Front: 230' +/- Each

Parcel Number: Portion of 6137. Lots 2 and 3 Zoning: GU – General Use