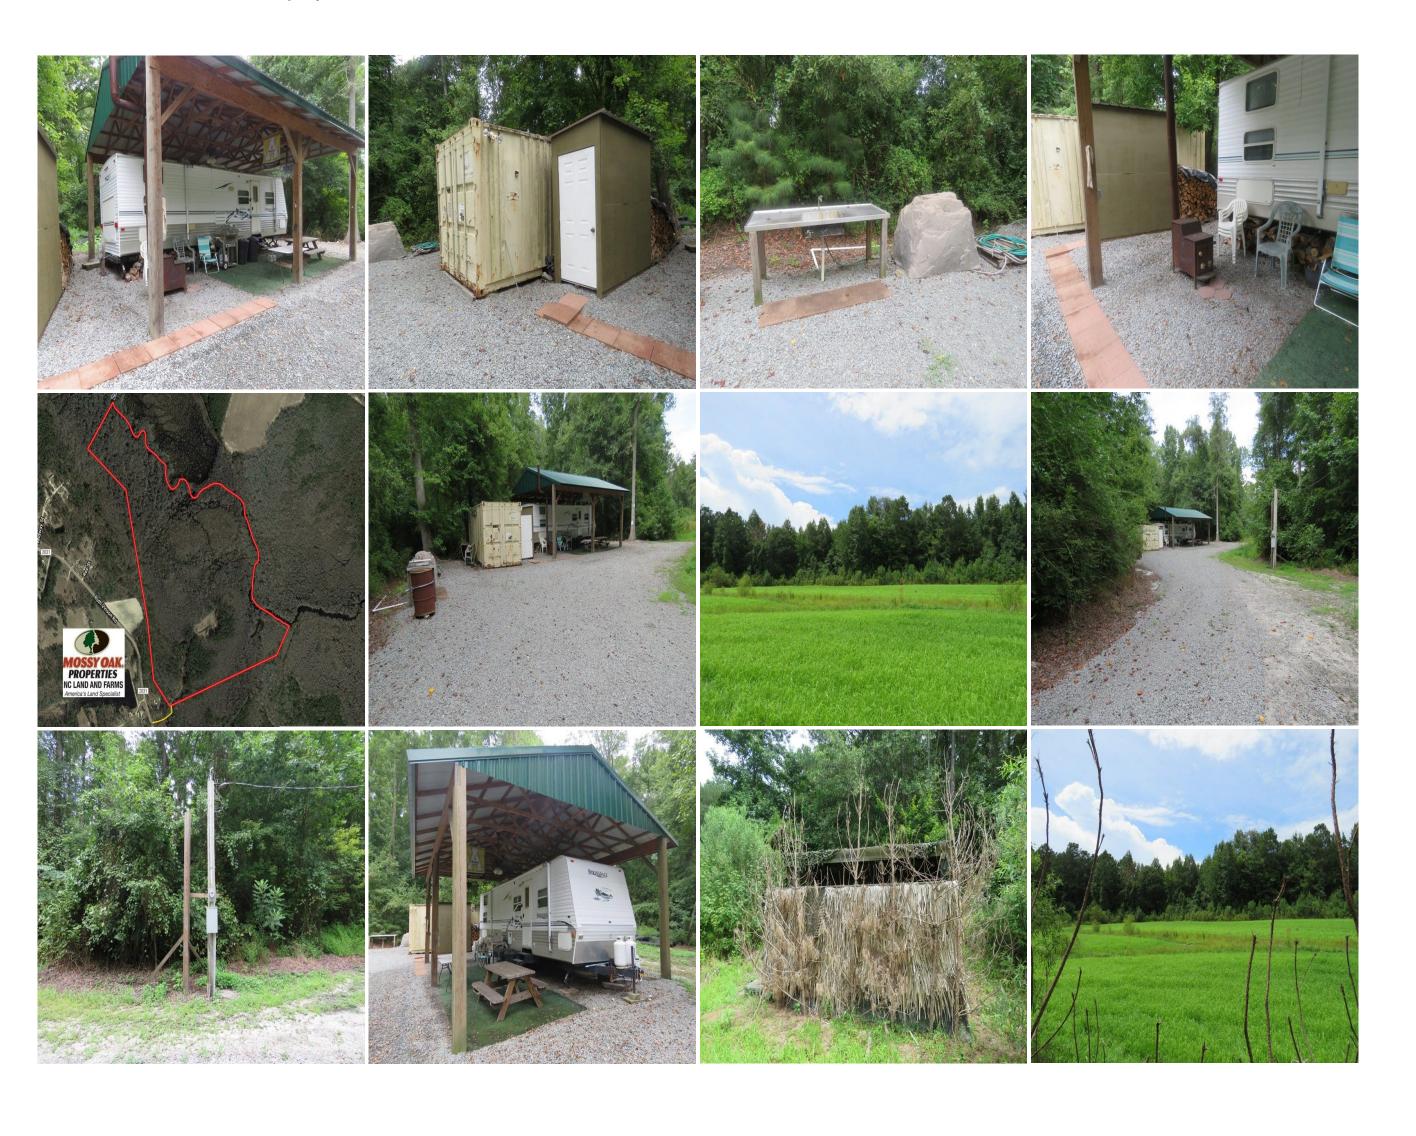

With a two-acre duck impoundment, extensive frontage on the South River, great game populations, and a very nice camp, this tract is a premium hunting property.

Located on Ruth Vinson Road near Autryville in Cumberland County North Carolina, this is a hunters dream property! You can hunt ducks in the impoundment and flooded swamp areas, and deer, turkey, and hogs everywhere on the tract. The fishing is excellent in the South River, and this property boasts over 4,700 of secluded river frontage. The camp is located near the entrance to the property and has electricity and a well. There is a large shed in place that you can use to park a camper under and relax around the wood stove. There is even a shower house with a hot water heater. The electricity is run underground to the duck impoundment. A well with submerged pump is utilized to flood the impoundment, and it is piped underground. An electric pump is used to pump out the impoundment. There is a huge duck blind in the impoundment that will accommodate up to six hunters. It is wired and lighted and set up for propane heaters and a stove. Fayetteville and I-95 are only a few minutes away. If you are looking for a great hunting property, take a look at this one of a kind tract!

Acreage: 101.39
Price: \$145,000
County: Cumberland

**GPS Location:** 34.9349 X -78.5890

Deer Hunting Freshwater Fishing

River
Small Game
Timberland
Turkey
Waterfowl

For more information on this and other Hunting Land For Sale in Cumberland County NC, contact Marty Lanier at