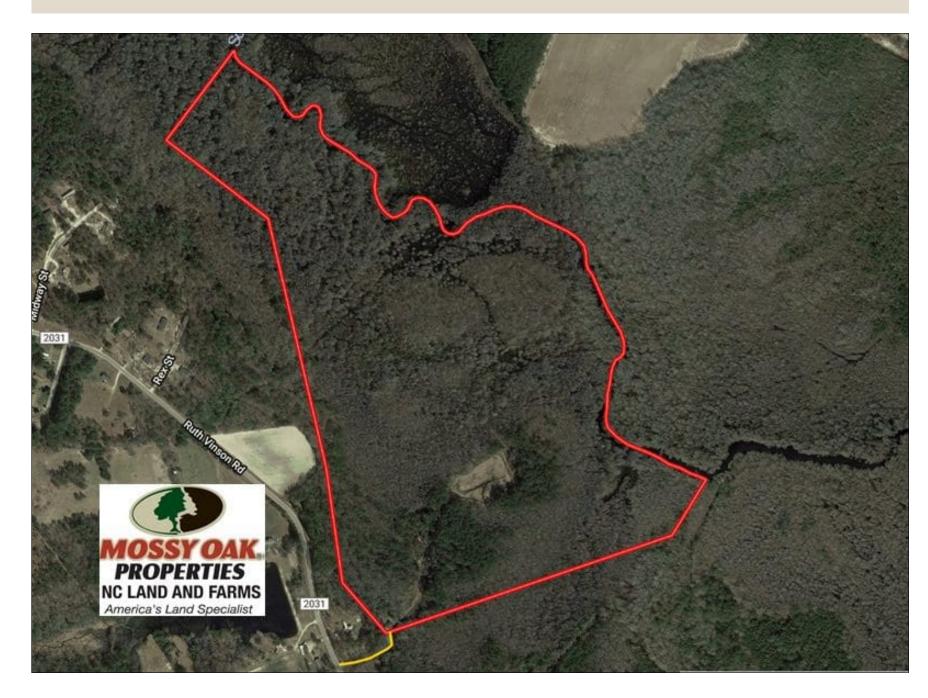

With a two-acre duck impoundment, extensive frontage on the South River, great game populations, and a very nice camp, this tract is a premium hunting property.

Located on Ruth Vinson Road near Autryville in Cumberland County North Carolina, this is a hunters dream property! You can hunt ducks in the impoundment and flooded swamp areas, and deer, turkey, and hogs everywhere on the tract. The fishing is excellent in the South River, and this property boasts over 4,700 of secluded river frontage. The camp is located near the entrance to the property and has electricity and a well. There is a large shed in place that you can use to park a camper under and relax around the wood stove. There is even a shower house with a hot water heater. The electricity is run underground to the duck impoundment. A well with submerged pump is utilized to flood the impoundment, and it is piped underground. An electric pump is used to pump out the impoundment. There is a huge duck blind in the impoundment that will accommodate up to six hunters. It is wired and lighted and set up for propane heaters and a stove. Fayetteville and I-95 are only a few minutes away. If you are looking for a great hunting property, take a look at this one of a kind tract!

For a birds eye view of this property, visit our MapRight mapping system. Copy and paste this link into your browser:

(https://mapright.com/ranching/maps/28f467bdf51adac7f8413da68d22d266/share), and then click on any of the icons to see beautiful photographs of the property taken from those locations. You can easily change the base maps to view aerial, topographic, infrared or street maps of the property. Take a look at the video of the property for a great aerial view!

Acreage: 101.39
Price: \$145,000
County: Cumberland

**GPS Location:** 34.9349 X -78.5890

Deer Hunting Freshwater Fishing

River
Small Game
Timberland
Turkey
Waterfowl

For more information on this and other Hunting Land For Sale in Cumberland County NC, contact Marty Lanier at