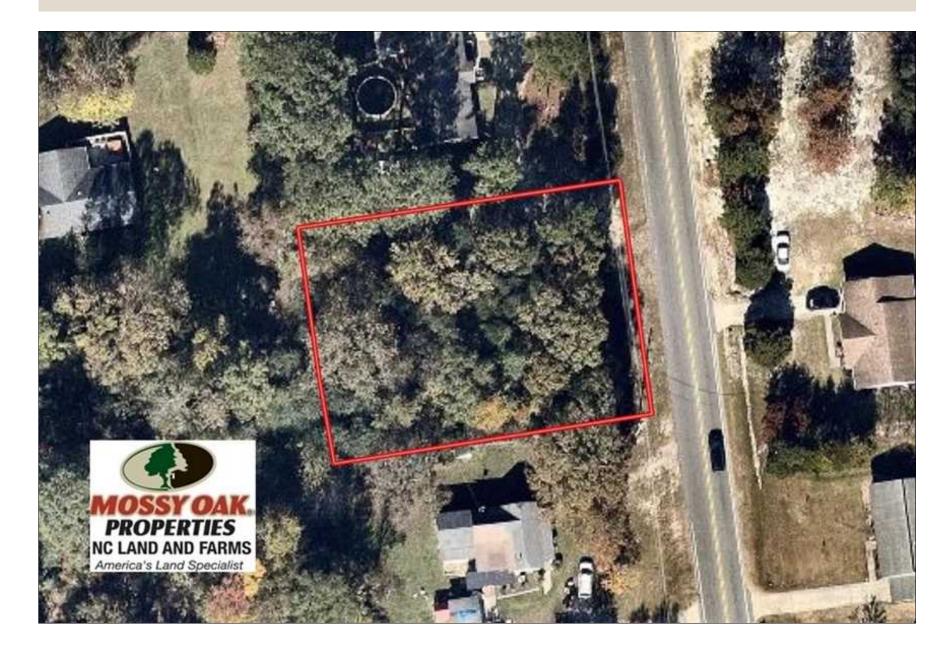

Acreage: 0.39 Price: \$15,000 County: Hoke

**GPS Location:** 34.9894 X -79.0628

Residential

Listing Courtesy of Mossy Oak Properties/Land and Farms Realty.

Located close to Fayetteville and Ft. Bragg, this heavily wooded lot is waiting for your builder!

Located on Rockfish Road near Rockfish in Hoke County North Carolina, this is a heavily wooded lot in a great location! Fayetteville, Hope Mills, Ft. Bragg, and Raeford are all only a few minutes away. Raeford is the county seat of Hoke County. This is a perfect opportunity if you are stationed at Ft. Bragg and would like to build a home nearby, or if you are looking for a home site for your future retirement. Shopping, dining, and hospitals are all located nearby. I-95 is close by for travel north and south, and I-74 is also close by for travel east and west. If you are looking for a nicely wooded lot at a reasonable price, take a look at this one!