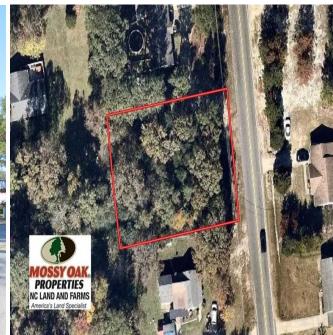

Acreage: 0.39 Price: \$15,000 County: Hoke

**GPS Location:** 34.9894 X -79.0628

Residential

Listing Courtesy of Mossy Oak Properties/Land and Farms Realty.

Located close to Fayetteville and Ft. Bragg, this heavily wooded lot is waiting for your builder!

Located on Rockfish Road near Rockfish in Hoke County North Carolina, this is a heavily wooded lot in a great location! Fayetteville, Hope Mills, Ft. Bragg, and Raeford are all only a few minutes away. Raeford is the county seat of Hoke County. This is a perfect opportunity if you are stationed at Ft. Bragg and would like to build a home nearby, or if you are looking for a home site for your future retirement. Shopping, dining, and hospitals are all located nearby. I-95 is close by for travel north and south, and I-74 is also close by for travel east and west. If you are looking for a nicely wooded lot at a reasonable price, take a look at this one!