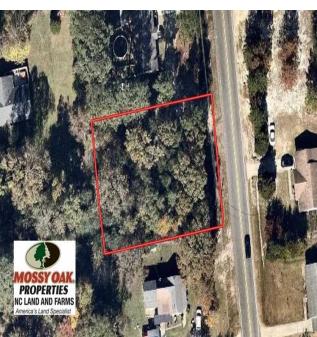

Acreage: 0.39 Price: \$15,000 County: Hoke

**GPS Location:** 34.9894 X -79.0628

Residential

Listing Courtesy of Mossy Oak Properties/Land and Farms Realty.

Located close to Fayetteville and Ft. Bragg, this heavily wooded lot is waiting for your builder!

Located on Rockfish Road near Rockfish in Hoke County North Carolina, this is a heavily wooded lot in a great location! Fayetteville, Hope Mills, Ft. Bragg, and Raeford are all only a few minutes away. Raeford is the county seat of Hoke County. This is a perfect opportunity if you are stationed at Ft. Bragg and would like to build a home nearby, or if you are looking for a home site for your future retirement. Shopping, dining, and hospitals are all located nearby. I-95 is close by for travel north and south, and I-74 is also close by for travel east and west. If you are looking for a nicely wooded lot at a reasonable price, take a look at this one!