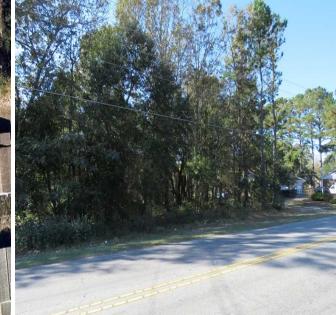

Acreage: 0.39 Price: \$15,000 County: Hoke

**GPS Location:** 34.9894 X -79.0628

Residential

Listing Courtesy of Mossy Oak Properties/Land and Farms Realty.

Located close to Fayetteville and Ft. Bragg, this heavily wooded lot is waiting for your builder!

Located on Rockfish Road near Rockfish in Hoke County North Carolina, this is a heavily wooded lot in a great location! Fayetteville, Hope Mills, Ft. Bragg, and Raeford are all only a few minutes away. Raeford is the county seat of Hoke County. This is a perfect opportunity if you are stationed at Ft. Bragg and would like to build a home nearby, or if you are looking for a home site for your future retirement. Shopping, dining, and hospitals are all located nearby. I-95 is close by for travel north and south, and I-74 is also close by for travel east and west. If you are looking for a nicely wooded lot at a reasonable price, take a look at this one!