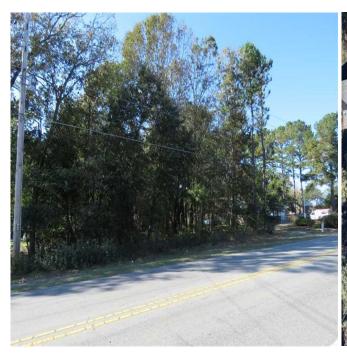

Acreage: 0.39 Price: \$15,000 County: Hoke

**GPS Location:** 34.9894 X -79.0628

Residential

Listing Courtesy of Mossy Oak Properties/Land and Farms Realty.

Located close to Fayetteville and Ft. Bragg, this heavily wooded lot is waiting for your builder!

Located on Rockfish Road near Rockfish in Hoke County North Carolina, this is a heavily wooded lot in a great location! Fayetteville, Hope Mills, Ft. Bragg, and Raeford are all only a few minutes away. Raeford is the county seat of Hoke County. This is a perfect opportunity if you are stationed at Ft. Bragg and would like to build a home nearby, or if you are looking for a home site for your future retirement. Shopping, dining, and hospitals are all located nearby. I-95 is close by for travel north and south, and I-74 is also close by for travel east and west. If you are looking for a nicely wooded lot at a reasonable price, take a look at this one!