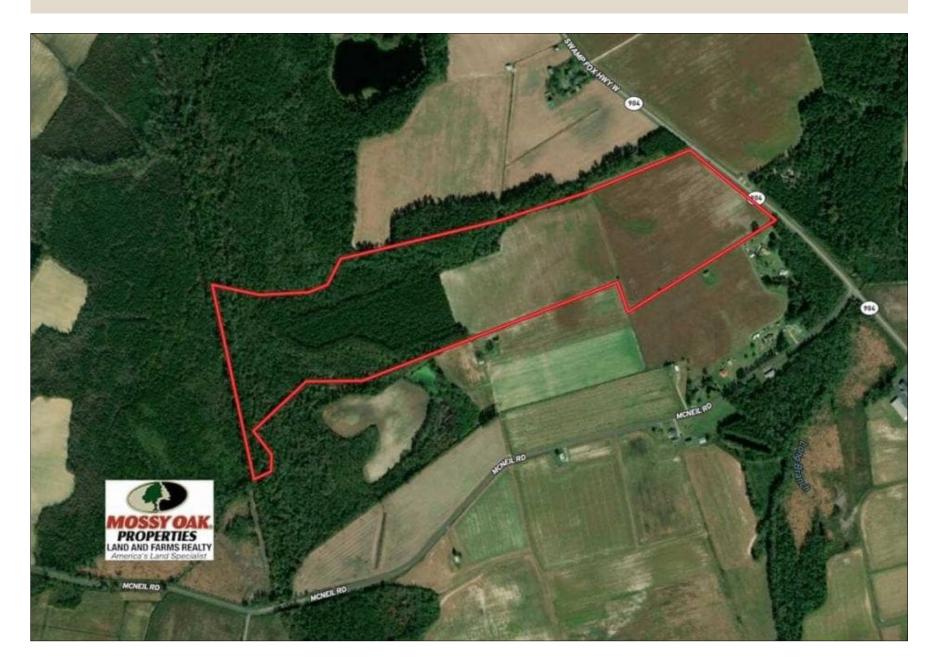

With premium agricultural soils, and planted long leaf pine for straw raking, this is a prime income producing farm!

Located on Swamp Fox Highway (Highway 904) near Fair Bluff in Columbus County North Carolina, this is a beautiful income producing farm. The crop land has excellent agricultural soils. The timber land has planted loblolly pine growing on 13+/- acres, and will be a source of future income with a first thinning. This farm has been very well maintained over the years. It is conveniently located between Fair Bluff and Tabor City. This property would make a great home site in the country with plenty of room for horses. Deer and turkey hunting is excellent in this area.

For a birds eye view of this property, visit our MapRight mapping system. Copy and paste this link into your browser: (https://mapright.com/ranching/maps/62d98e3a6929e406777154dd25e2b447/share), and then click on any of the icons to see beautiful photographs of the property taken from those locations. You can easily change the base maps to view aerial, topographic, infrared or street maps of the property. Take a look at the drone video of the property for a great aerial view!