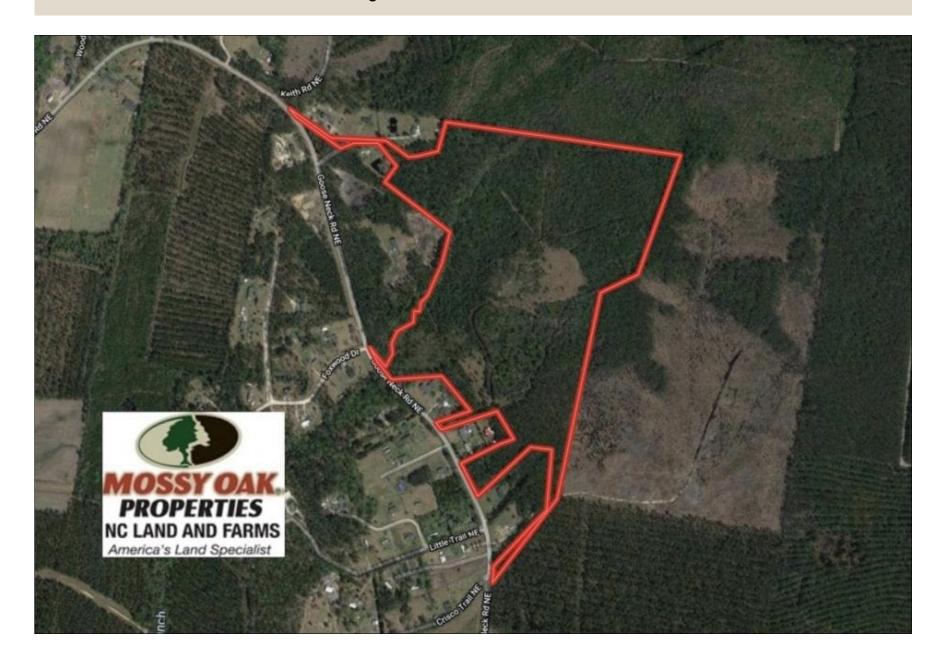

With a trail system and food plot clearings in place, this tract is close to Wilmington and ready to hunt this fall!

Located on Goose Neck Road near Northwest in Brunswick County North Carolina, this is a fantastic opportunity to own a prime deer and turkey hunting property only minutes from Wilmington! Excellent trails and cleared areas for BioLogic food plots are in place. Much of the land is heavily wooded, and it is great bedding cover for deer. There are several potential home sites on this tract as well. The Cape Fear River is only 1.25 miles from the property, so a duck impoundment could do well also. Whether you are looking for a hunting tract or a place to build in the country, this property is waiting for you!

To visit this property, download the free "MapRight" app, email the link above to your phone, open in iOS, open MapRight, click on car, click on To, Drop Pin, tap on Go and you will receive driving directions to property. Once you get to the property the link above will have the property lines and a blue dot showing your location.