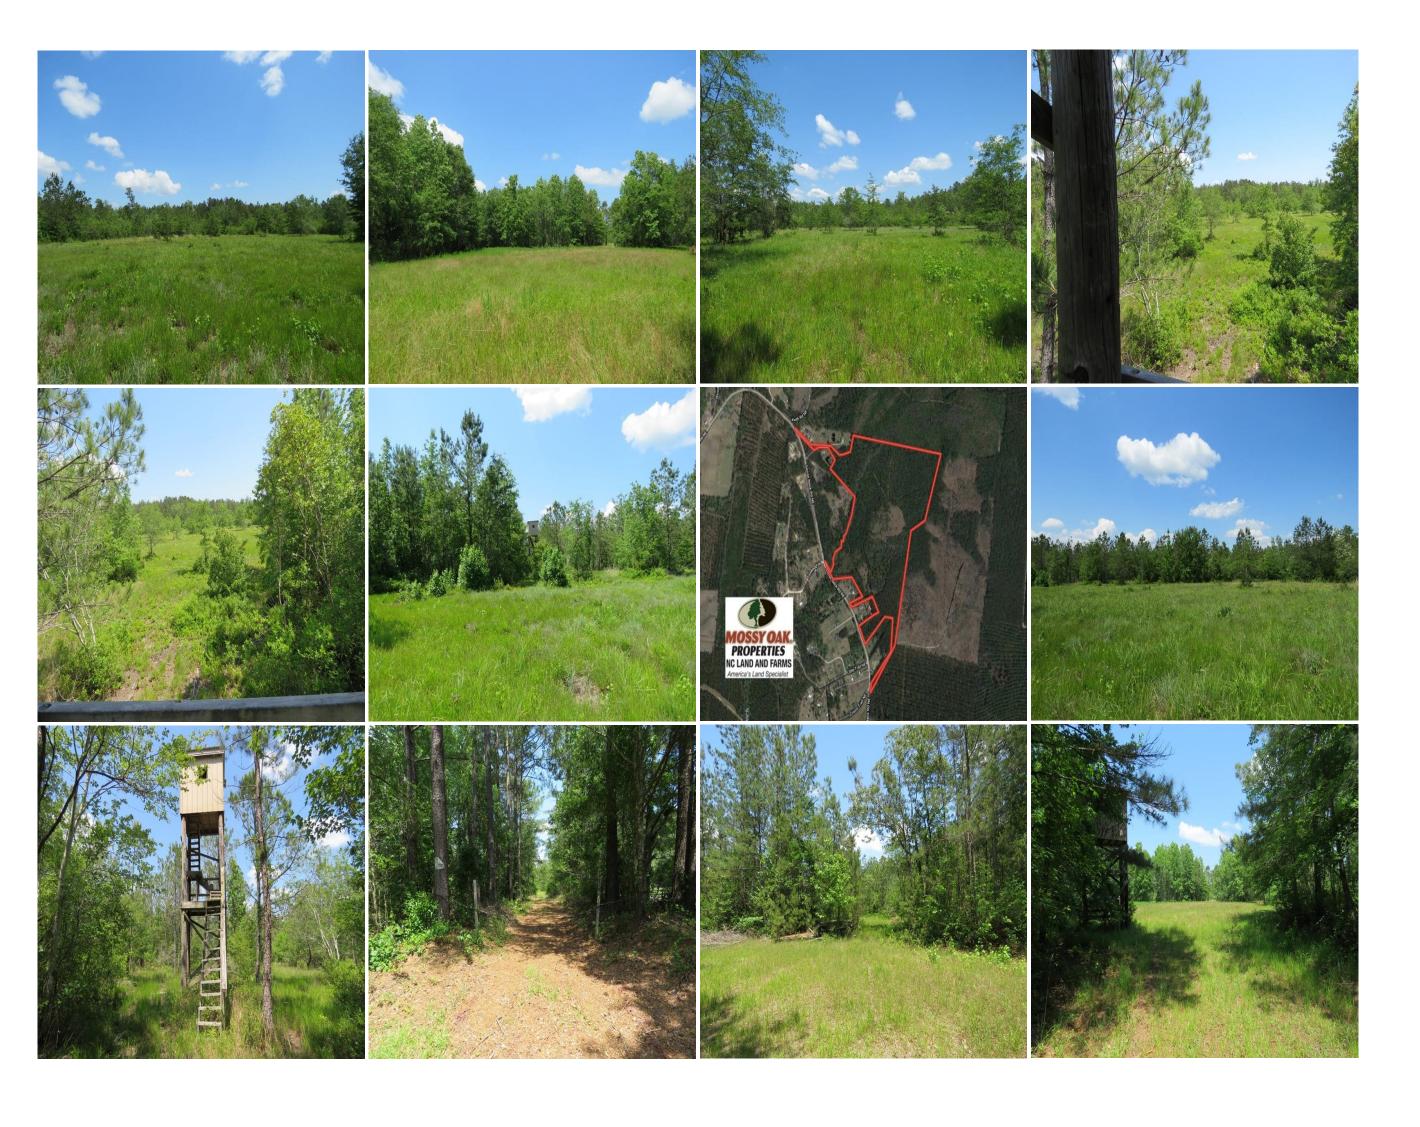

## SOLD!! 81 Acres of Hunting and Timber Land For Sale in Brunswick County NC!

(910) 617-4326 rockcreeklandcompany.com

Address: 5530 Goose Neck Road, Riegelwood, NC 28456

Listing Courtesy of Mossy Oak Properties/Land and Farms Realty.

With a trail system and food plot clearings in place, this tract is close to Wilmington and ready to hunt this fall!

Located on Goose Neck Road near Northwest in Brunswick County North Carolina, this is a fantastic opportunity to own a prime deer and turkey hunting property only minutes from Wilmington! Excellent trails and cleared areas for BioLogic food plots are in place. Much of the land is heavily wooded, and it is great bedding cover for deer. There are several potential home sites on this tract as well. The Cape Fear River is only 1.25 miles from the property, so a duck impoundment could do well also. Whether you are looking for a hunting tract or a place to build in the country, this property is waiting for you!

## **SOLD!! 81 Acres of Hunting and Timber Land For Sale in Brunswick County NC!**

(910) 617-4326 rockcreeklandcompany.com