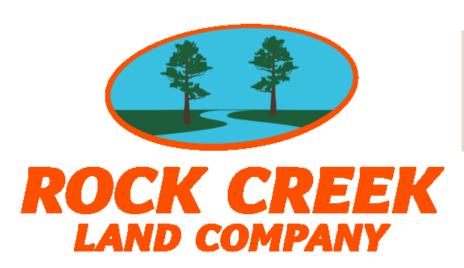

## **SOLD! 8+/- Acres of Land For Sale in Robeson County NC!**

(910) 617-4326 rockcreeklandcompany.com

Address: Highway 41 Fairmont NC 28340

Located on Highway 41 just south of Fairmont in Robeson County North Carolina, this farm is in a quiet area, but next to town. With 5.25+/- acres of cleared land, it could be used for a home site, horse pasture, or a hobby farm. The 2.75+/- acres of woodland in the back of the farm would be a great place for a deer stand. Fairmont, Lumberton, and Pembroke are close by for shopping and restaurants. If you are looking for a quiet place for your country home or mini farm take a look at this one.

Location: Robeson County

Highway 41, Fairmont, NC 28340 34.474974 -79.108933

From the intersection of Business Highway 130 and Highway 41 in Fairmont, take Highway 41 south for

1.4 miles. The property is on the left.

Distances: Lumberton - 12 Miles Fairmont - 1.5 Miles Pembroke - 17.5 Miles

Acreage: 8 +/- Cleared: 5.25 +/- Wooded: 2.75+/- Road Front: 60' +/- Parcel Number: Portion of 051101016 Zoning: Fairmont ETJ, RA and R-15 Possible Uses: Agriculture, Hunting, Timber, Home Site, Horse Farm