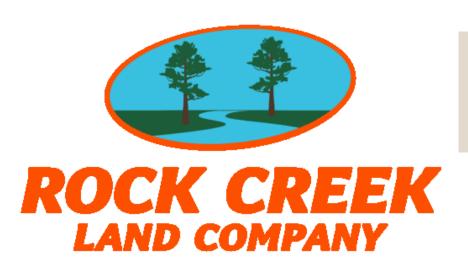

## **SOLD! 8+/- Acres of Land For Sale in Robeson County NC!**

(910) 617-4326 rockcreeklandcompany.com

Address: Highway 41 Fairmont NC 28340

Located on Highway 41 just south of Fairmont in Robeson County North Carolina, this farm is in a quiet area, but next to town. With 5.25+/- acres of cleared land, it could be used for a home site, horse pasture, or a hobby farm. The 2.75+/- acres of woodland in the back of the farm would be a great place for a deer stand. Fairmont, Lumberton, and Pembroke are close by for shopping and restaurants. If you are looking for a quiet place for your country home or mini farm take a look at this one.

Distances: Lumberton - 12 Miles Fairmont - 1.5 Miles Pembroke - 17.5 Miles

Acreage: 8 +/- Cleared: 5.25 +/- Wooded: 2.75+/- Road Front: 60' +/- Parcel Number: Portion of 051101016 Zoning: Fairmont ETJ, RA and R-15 Possible Uses: Agriculture, Hunting, Timber, Home Site, Horse Farm