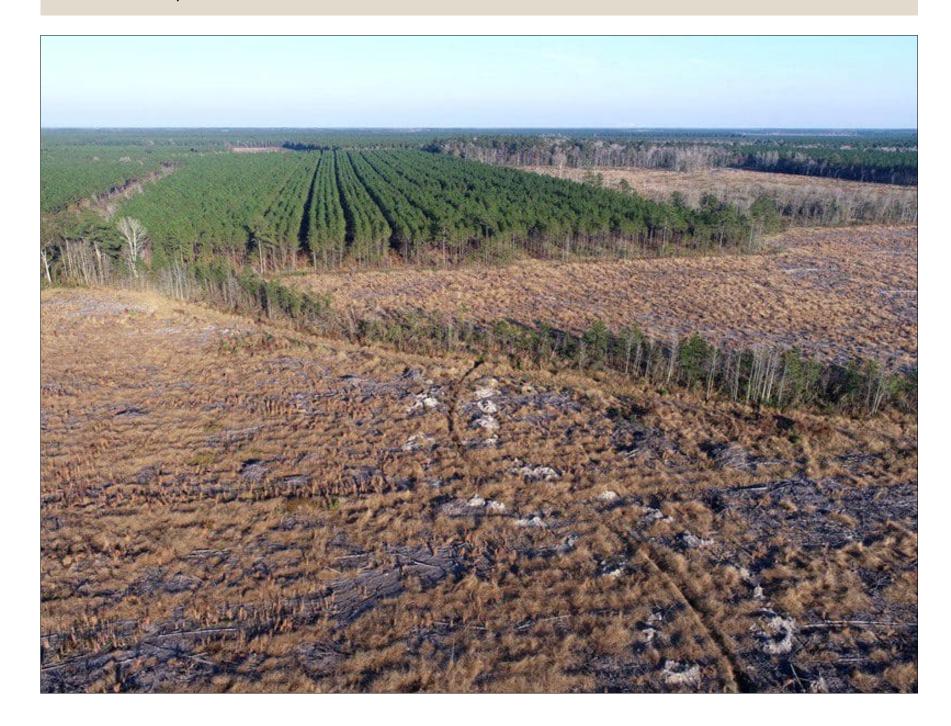

## 79+/- Acres of Timber and Hunting Land For Sale in Columbus County NC!

(910) 617-4326 rockcreeklandcompany.com

Address: Loop Road Bolton NC 28423

SOLD! Located off of Loop Road near Bolton in Columbus County North Carolina, this tract is a great timber investment that also offers plenty of hunting opportunities. There is a potential home site on the property, and the buyer will be responsible for the perc test. The tract was planted with loblolly pine seedlings in early 2022. The property is conveniently located just a little over a mile off Highway 74/76 between Wilmington and Whiteville. Lake Waccamaw is just a few minutes away for boating, sailing, fishing, skiing, or kayaking. Lake Waccamaw is the third largest natural lake in North Carolina, and is home to several species of wildlife that are found nowhere else in the world. You can drive to the Brunswick or New Hanover County beaches in less than an hour. The tract is located in a quiet rural area and is accessed by a 30' wide deeded easement.

Distances: Whiteville -19 Miles Bolton - 2.5 Miles Lake Waccamaw - 9 Miles Wilmington - 33

Miles

Acreage: 78.58 +/- Cleared: 0 +/- Wooded: 78 +/- Road Front: None. Access is by 30' wide

deeded easement

Parcel Number: 8632 Zoning: GU – General Use