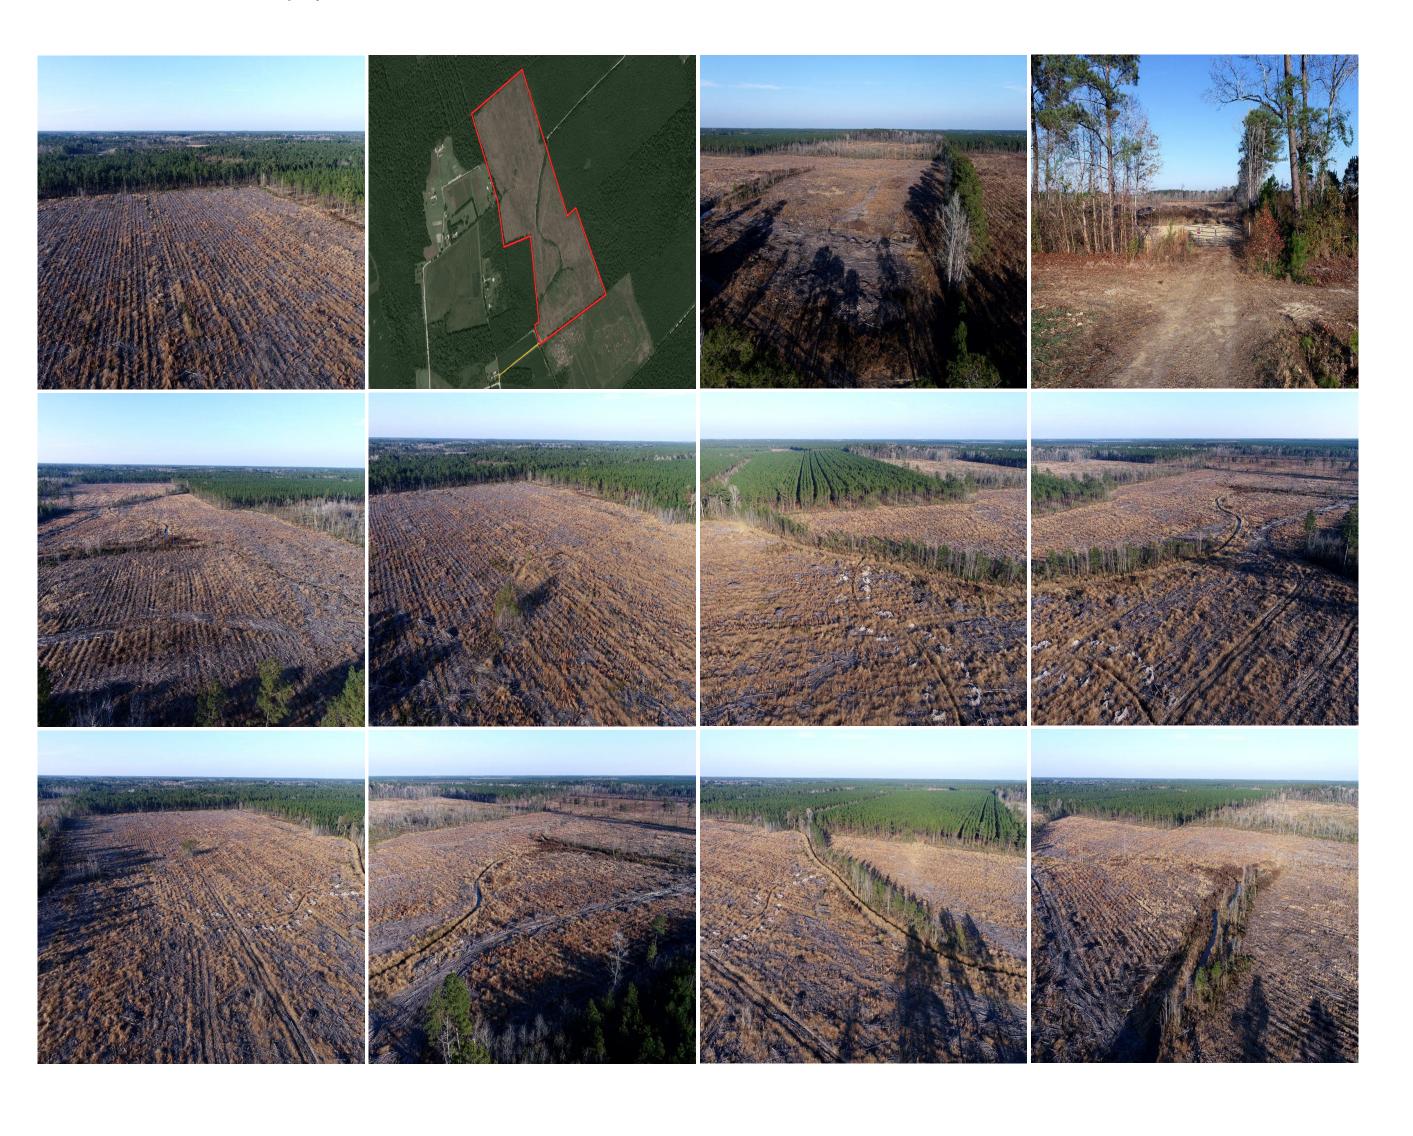

## 79+/- Acres of Timber and Hunting Land For Sale in Columbus County NC!

(910) 617-4326 rockcreeklandcompany.com

Address: Loop Road Bolton NC 28423

SOLD! Located off of Loop Road near Bolton in Columbus County North Carolina, this tract is a great timber investment that also offers plenty of hunting opportunities. There is a potential home site on the property, and the buyer will be responsible for the perc test. The tract was planted with loblolly pine seedlings in early 2022. The property is conveniently located just a little over a mile off Highway 74/76 between Wilmington and Whiteville. Lake Waccamaw is just a few minutes away for boating, sailing, fishing, skiing, or kayaking. Lake Waccamaw is the third largest natural lake in North Carolina, and is home to several species of wildlife that are found nowhere else in the world. You can drive to the Brunswick or New Hanover County beaches in less than an hour. The tract is located in a quiet rural area and is accessed by a 30' wide deeded easement.

**Location: Columbus County** 

Loop Road, Bolton, NC 28423 34.344637 -78.389956

Directions: From the intersection of Highway 74/76 and Blacksmith Road near Bolton, take Blacksmith Road north for .33 miles to Loop Road. Turn right on Loop Road and drive .95 miles. The easement is on the right.

Distances: Whiteville -19 Miles Bolton - 2.5 Miles Lake Waccamaw - 9 Miles Wilmington - 33

Miles

Acreage: 78.58 +/- Cleared: 0 +/- Wooded: 78 +/- Road Front: None. Access is by 30' wide

deeded easement

Parcel Number: 8632 Zoning: GU – General Use