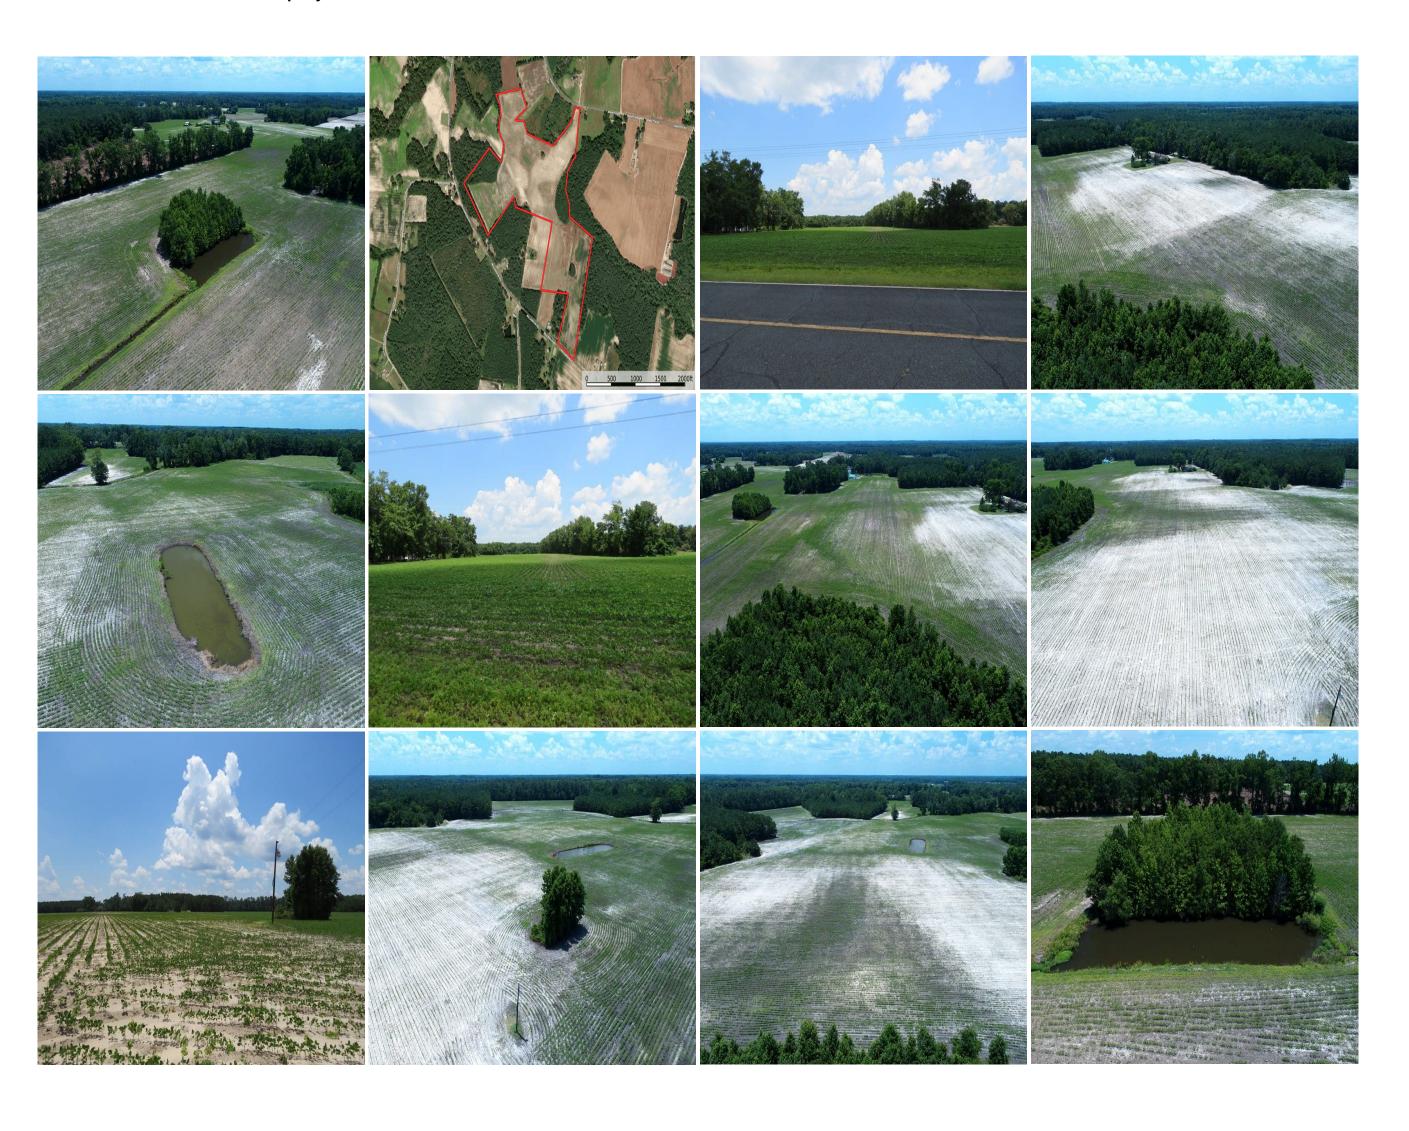

**GPS Location:** 34.384121 X -79.146654

Agricultural
Deer Hunting
Farmland
Turkey

Located on Marietta Road and Williamson Road near Marietta in Robeson County North Carolina, this farm is mostly cleared agricultural land. The soils include Goldsboro, Wagram, Wakulla, and Raines. Potential agricultural uses include row crops, vegetables, pasture, and timber. The wooded areas of the farm are excellent habitat for deer and small game. Doves and turkeys can also be hunted on the farm. There are numerous potential home sites, and you can bring your horses and fence a portion of the farm for pasture. It is in a very quiet rural location only minutes from town. The property is conveniently located near Fairmont NC and Lake View SC. Lumberton is 30 minutes away for shopping, dining, and a hospital. You can drive to North Myrtle Beach in an hour