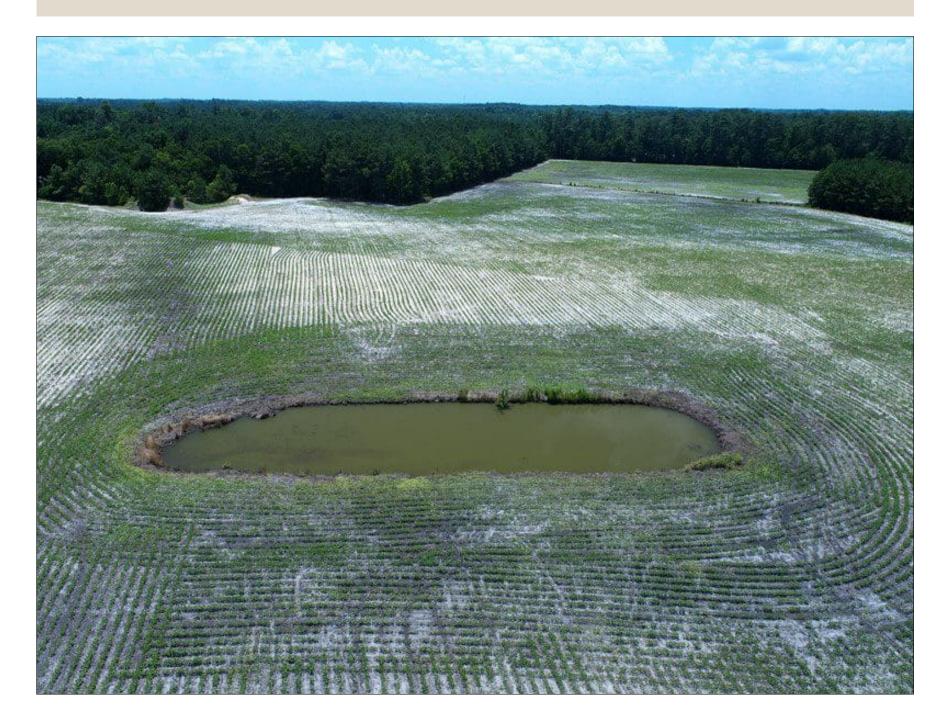

**GPS Location:** 34.384121 X -79.146654

Agricultural
Deer Hunting
Farmland
Turkey

Located on Marietta Road and Williamson Road near Marietta in Robeson County North Carolina, this farm is mostly cleared agricultural land. The soils include Goldsboro, Wagram, Wakulla, and Raines. Potential agricultural uses include row crops, vegetables, pasture, and timber. The wooded areas of the farm are excellent habitat for deer and small game. Doves and turkeys can also be hunted on the farm. There are numerous potential home sites, and you can bring your horses and fence a portion of the farm for pasture. It is in a very quiet rural location only minutes from town. The property is conveniently located near Fairmont NC and Lake View SC. Lumberton is 30 minutes away for shopping, dining, and a hospital. You can drive to North Myrtle Beach in an hour