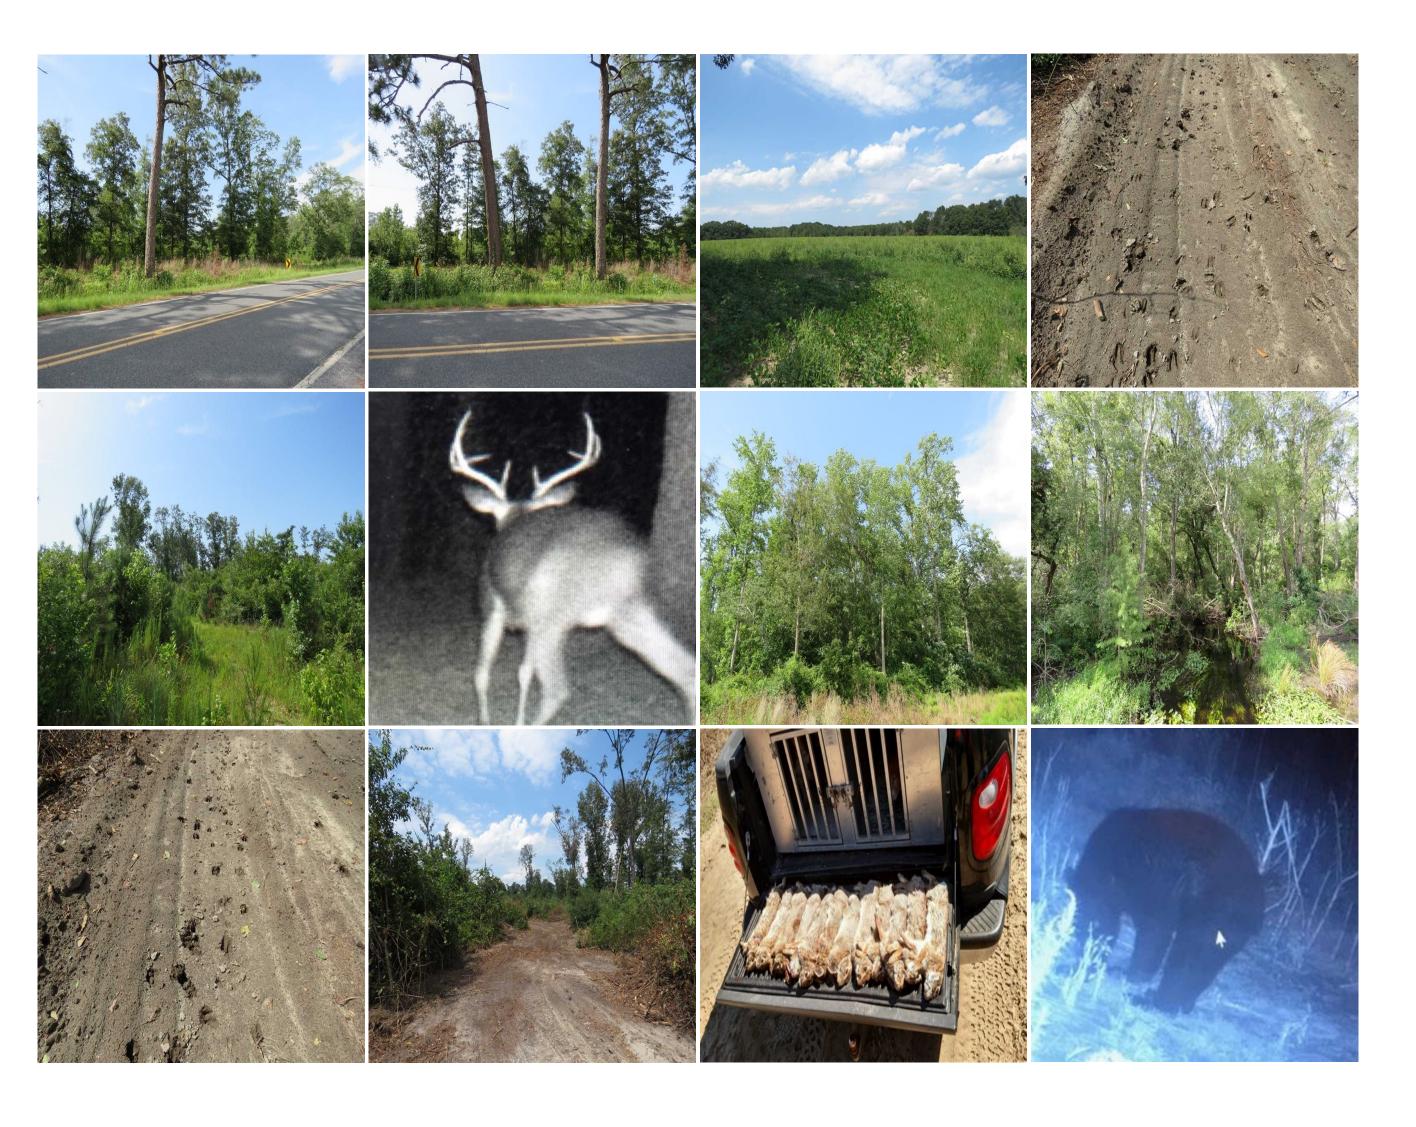

With frontage on Jordan Creek, building sites, and quality agricultural soils, this farm offers many options for country living!

Located on Sneadtown Road near Laurel Hill in Scotland County North Carolina, this farm offers a nice mix of agricultural fields and woodland along Jordan Creek. This area is loaded with deer and some monster bucks! This would make a great farm for a home site and horse pasture. You can hunt deer, turkey, bear, waterfowl, and small game on this farm. Laurinburg is only 10 minutes away, so you can live in the country but be close to town. If you are looking for a very nice farm with fantastic hunting opportunities look no further!