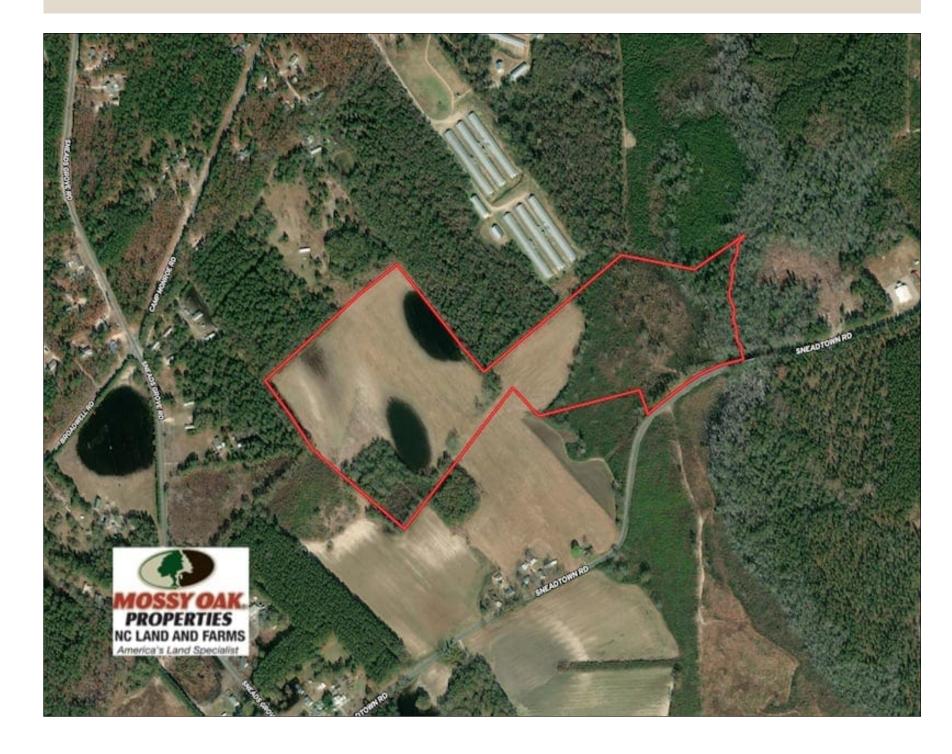

With frontage on Jordan Creek, building sites, and quality agricultural soils, this farm offers many options for country living!

Located on Sneadtown Road near Laurel Hill in Scotland County North Carolina, this farm offers a nice mix of agricultural fields and woodland along Jordan Creek. This area is loaded with deer and some monster bucks! This would make a great farm for a home site and horse pasture. You can hunt deer, turkey, bear, waterfowl, and small game on this farm. Laurinburg is only 10 minutes away, so you can live in the country but be close to town. If you are looking for a very nice farm with fantastic hunting opportunities look no further!

For a birds eye view of this property, visit our MapRight mapping system. Copy and paste this link into your browser: (https://mapright.com/ranching/maps/22dba59c6bc190570caecb7c55041e7d/share), and then click on any of the icons to see beautiful photographs of the property taken from those locations. You can easily change the base maps to view aerial, topographic, infrared or street maps of the property.