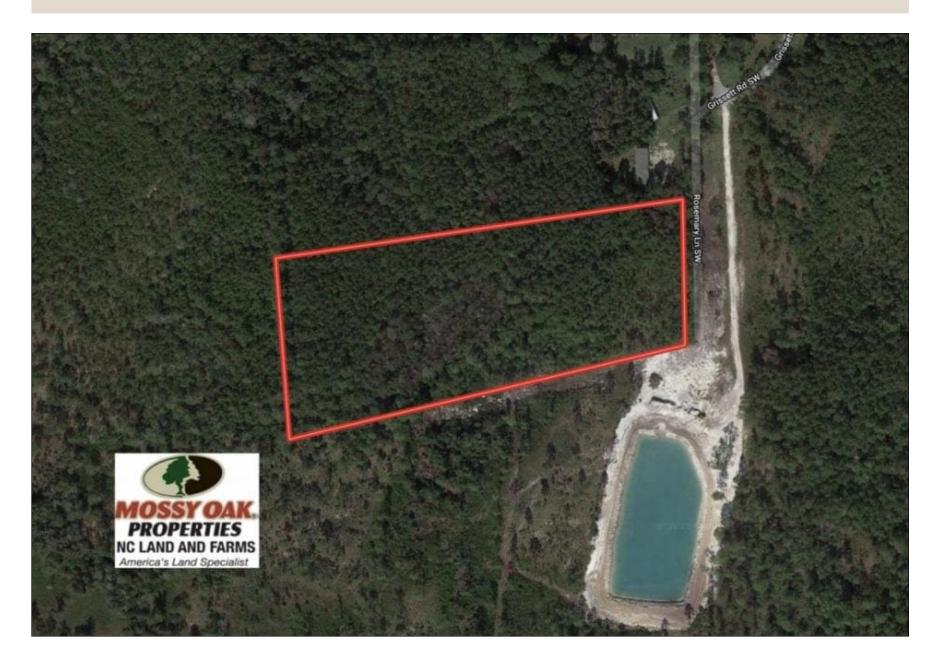

Located on Rosemary Lane near Supply in Brunswick County North Carolina, this wooded lot is only

minutes from the Brunswick County beaches. The small town of Shallotte is only a few miles away for restaurants and shopping. North Myrtle Beach is approximately 45 minutes away. Numerous golf courses are located in the area. If you are looking for some land in the country that is convenient to everything, take a look at this one.

For a birds eye view of this property, visit our MapRight mapping system. Copy and paste this link into your browser: (https://mapright.com/ranching/maps/18113f37d015243ad0b14e872d28b672/share), and then click on any of the icons to see beautiful photographs of the property taken from those locations. You can easily change the base maps to view aerial, topographic, infrared or street maps of the property. Take a look at the drone video of the property for a great aerial view!