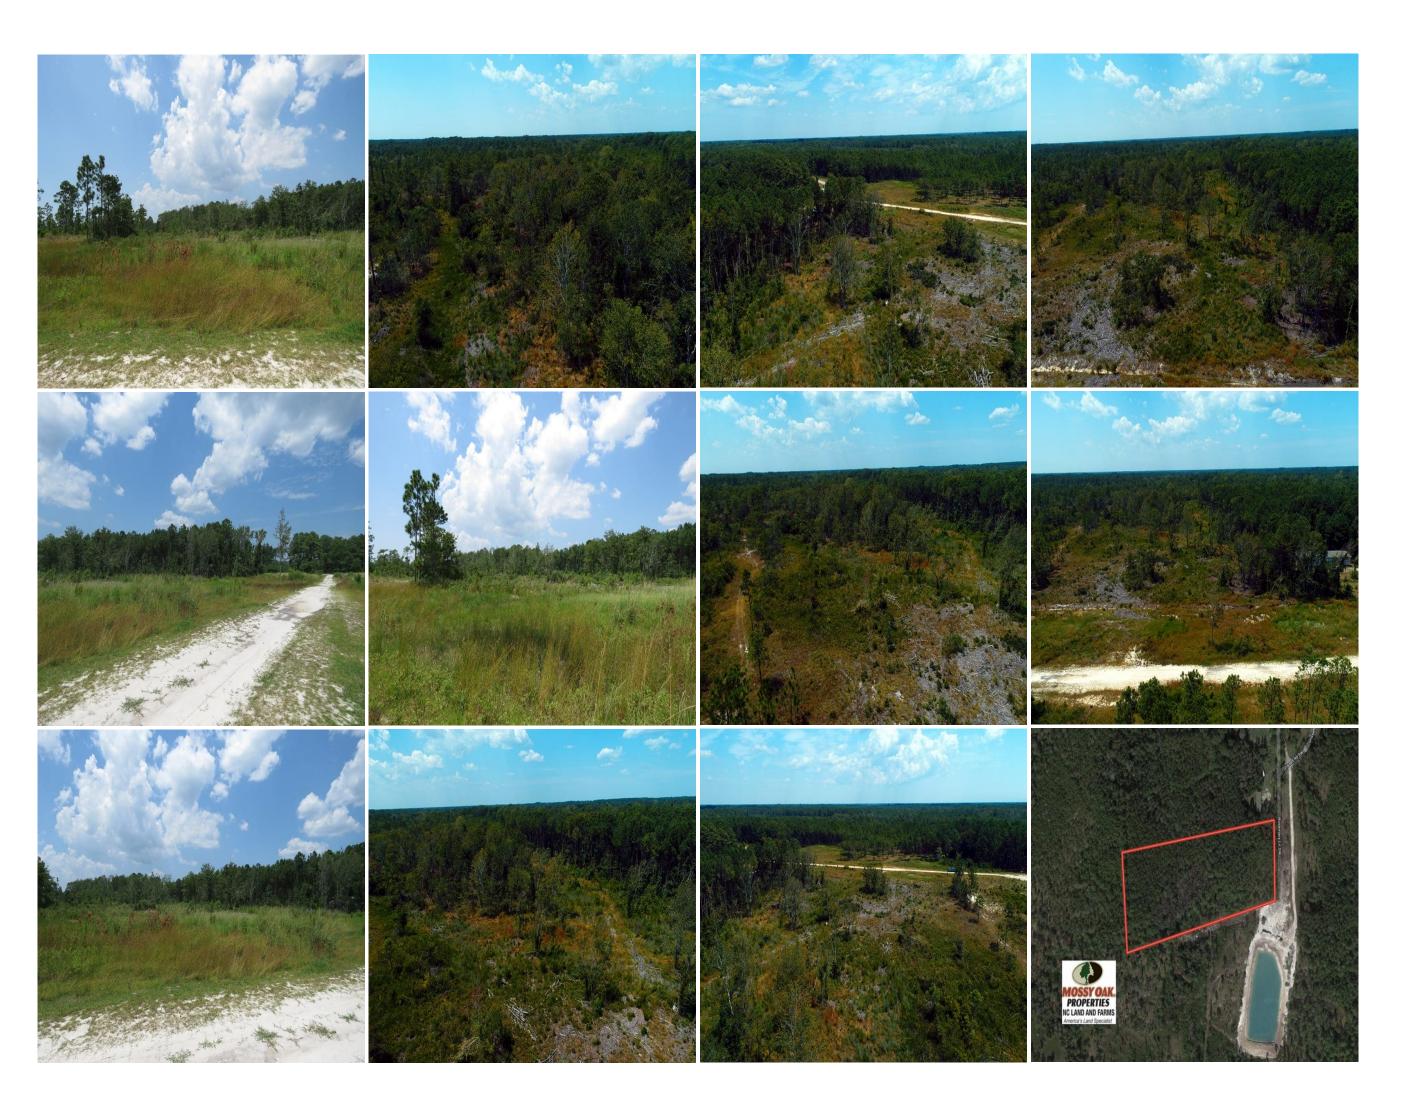

Located on Rosemary Lane near Supply in Brunswick County North Carolina, this wooded lot is only

minutes from the Brunswick County beaches. The small town of Shallotte is only a few miles away for restaurants and shopping. North Myrtle Beach is approximately 45 minutes away. Numerous golf courses are located in the area. If you are looking for some land in the country that is convenient to everything, take a look at this one.

For a birds eye view of this property, visit our MapRight mapping system. Copy and paste this link into your browser: (https://mapright.com/ranching/maps/18113f37d015243ad0b14e872d28b672/share), and then click on any of the icons to see beautiful photographs of the property taken from those locations. You can easily change the base maps to view aerial, topographic, infrared or street maps of the property. Take a look at the drone video of the property for a great aerial view!