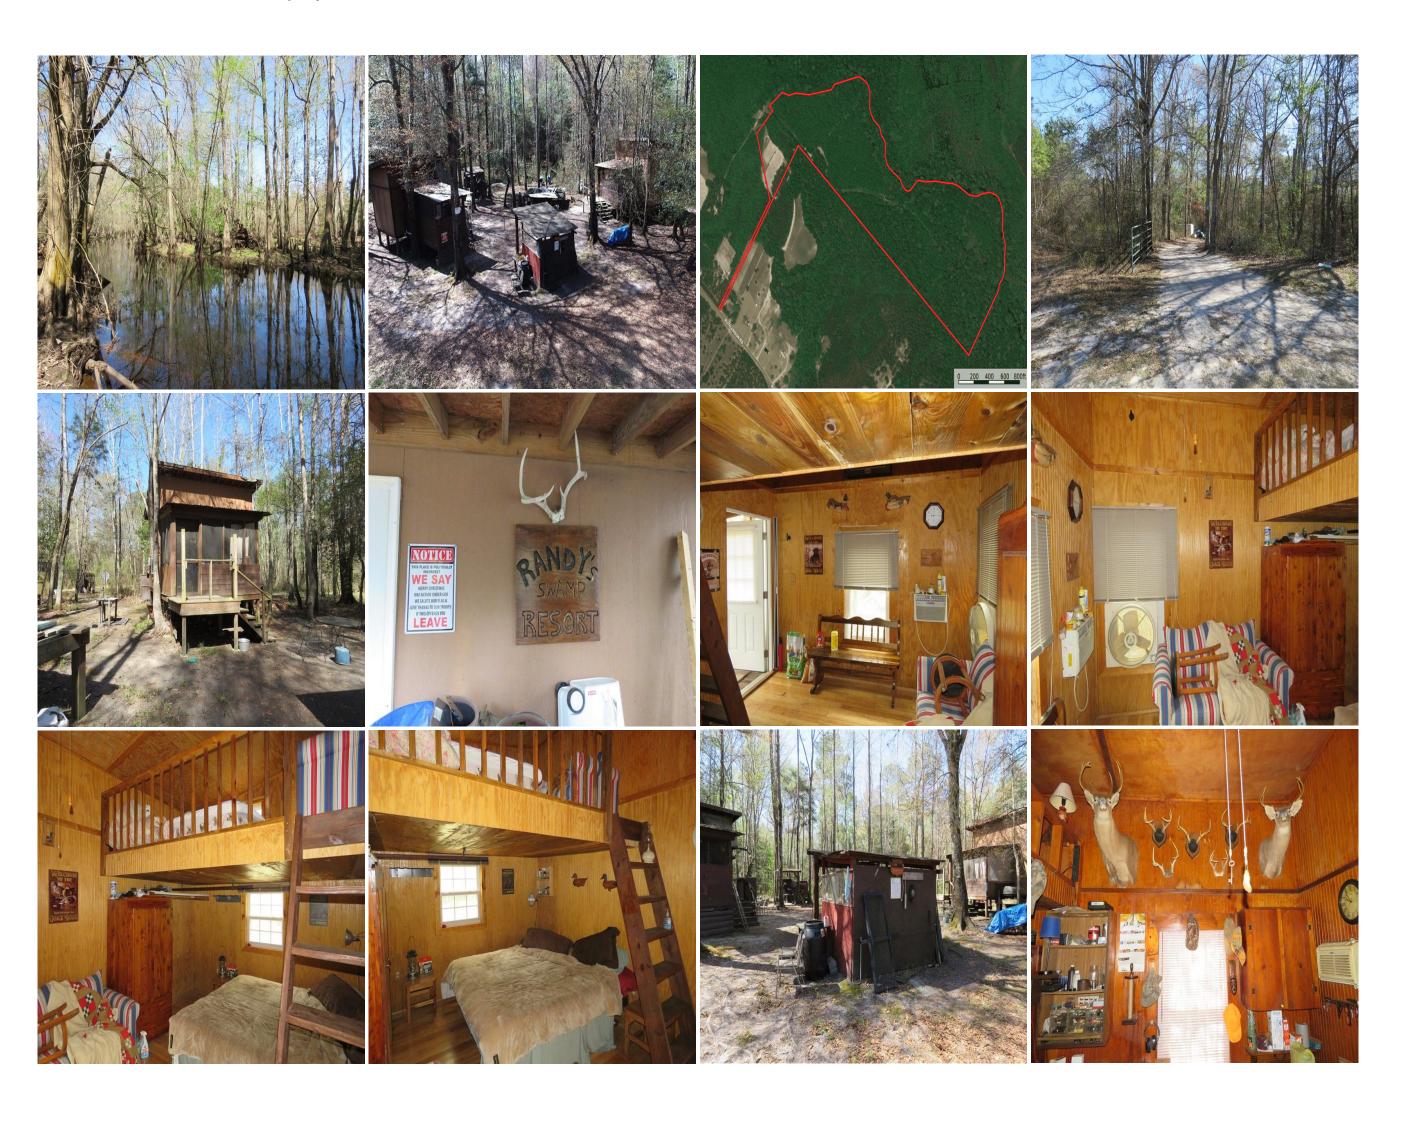

pasture or a home site. The remainder of the acreage is hardwood swamp along the South River. With over

4,200 feet of river frontage, there are plenty of opportunities for duck hunting and freshwater fishing. Pan fish, bass, and chain pickerel can all be caught in the river. There are big bucks on the property as well as turkeys, black bear, rabbits, squirrels, and hogs. There is a duck hole in the swamp that seasonally floods and attracts mallards, wood ducks, and more. The hunting camp features 2 cabins, one with a cooking shed,

a hot water shower house, and an outhouse. There is a well for water and a sink for washing dishes. The cabins are wired and powered by a generator. A shipping container is located behind the camp for storage.

A nice fire pit is in the center of the camp which is a great place to tell stories of the days hunt or fishing trip

on the river. If you are looking for a great hunting property this is one to take a serious look at!